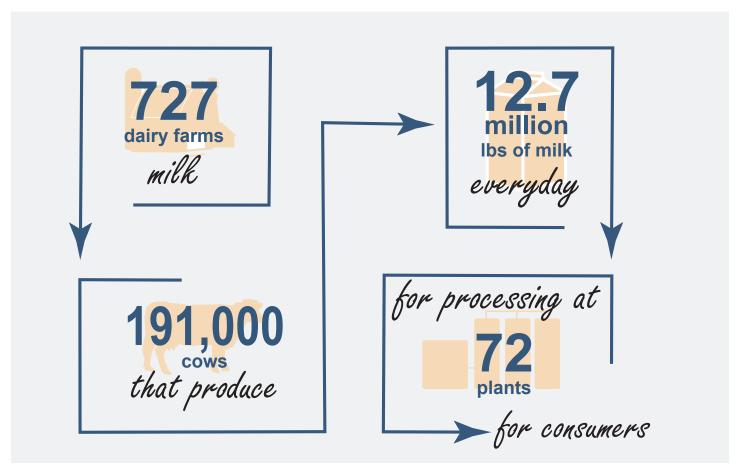

## 2022 Indiana Dairy Buyer's Guide

Hoosier dairy farms and processors range in size from small to large. Statewide, the sector supports more than 56,000 jobs (directly and indirectly).

Indiana milk production ranks #15 in U.S.