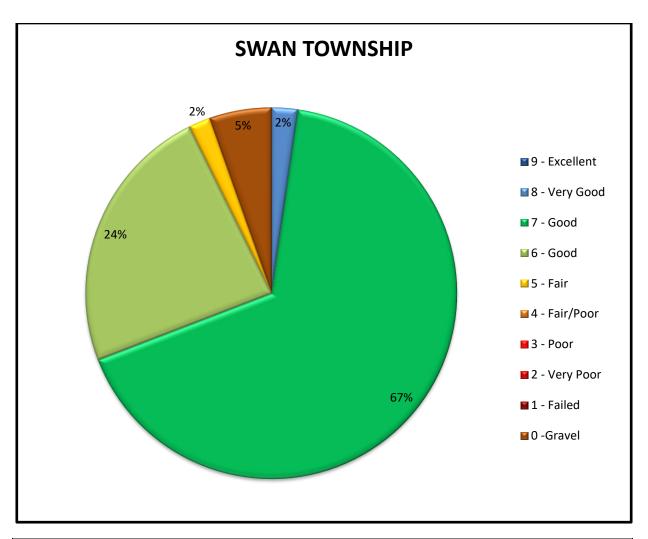

| SWAN TOWNSHIP |         |            |               |
|---------------|---------|------------|---------------|
| Rating        | Mileage | Percentage | Weight Rating |
| 9 - Excellent | 0.00    | 0.0%       | 0.00          |
| 8 - Very Good | 1.73    | 2.3%       | 0.19          |
| 7 - Good      | 50.79   | 66.9%      | 4.95          |
| 6 - Good      | 17.88   | 23.5%      | 1.49          |
| 5 - Fair      | 1.43    | 1.9%       | 0.10          |
| 4 - Fair/Poor | 0.00    | 0.0%       | 0.00          |
| 3 - Poor      | 0.00    | 0.0%       | 0.00          |
| 2 - Very Poor | 0.00    | 0.0%       | 0.00          |
| 1 - Failed    | 0.00    | 0.0%       | 0.00          |
| 0 -Gravel     | 4.10    | 5.4%       | N/A           |
| Total:        | 75.93   | 100.0%     | 6.74          |