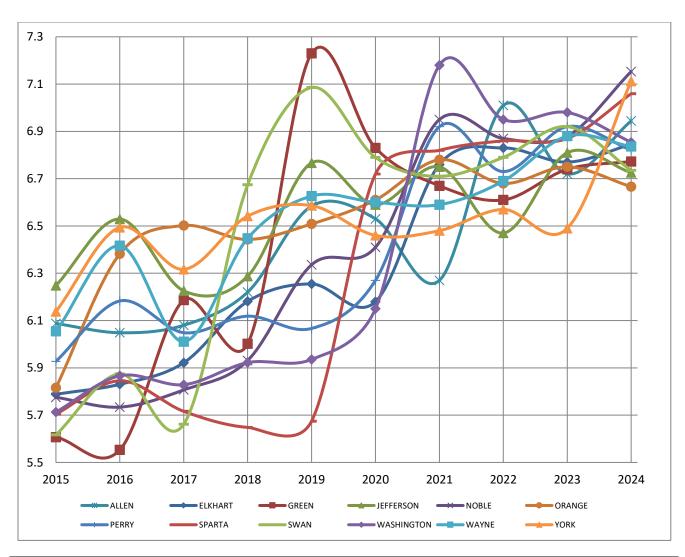

| Township Trending - Ratings |       |      |      |      |      |      |      |      |      |      |      |
|-----------------------------|-------|------|------|------|------|------|------|------|------|------|------|
| Townships                   | Miles | 2015 | 2016 | 2017 | 2018 | 2019 | 2020 | 2021 | 2022 | 2023 | 2024 |
| ALLEN                       | 63.1  | 6.09 | 6.05 | 6.08 | 6.22 | 6.58 | 6.53 | 6.27 | 7.01 | 6.72 | 6.94 |
| ELKHART                     | 69.1  | 5.79 | 5.83 | 5.92 | 6.18 | 6.25 | 6.18 | 6.76 | 6.83 | 6.77 | 6.85 |
| GREEN                       | 66.9  | 5.61 | 5.55 | 6.19 | 6.00 | 7.23 | 6.83 | 6.67 | 6.61 | 6.74 | 6.77 |
| JEFFERSON                   | 71.6  | 6.25 | 6.53 | 6.23 | 6.29 | 6.77 | 6.59 | 6.75 | 6.47 | 6.81 | 6.73 |
| NOBLE                       | 78.9  | 5.78 | 5.73 | 5.81 | 5.93 | 6.34 | 6.41 | 6.95 | 6.87 | 6.88 | 7.15 |
| ORANGE                      | 66.7  | 5.82 | 6.38 | 6.50 | 6.44 | 6.51 | 6.61 | 6.78 | 6.68 | 6.75 | 6.67 |
| PERRY                       | 66.9  | 5.93 | 6.18 | 6.05 | 6.12 | 6.07 | 6.27 | 6.92 | 6.73 | 6.92 | 6.82 |
| SPARTA                      | 65.1  | 5.70 | 5.85 | 5.72 | 5.65 | 5.67 | 6.72 | 6.82 | 6.86 | 6.87 | 7.06 |
| SWAN                        | 75.9  | 5.62 | 5.87 | 5.66 | 6.67 | 7.09 | 6.79 | 6.71 | 6.79 | 6.92 | 6.74 |
| WASHINGTON                  | 55.7  | 5.71 | 5.87 | 5.83 | 5.92 | 5.94 | 6.15 | 7.18 | 6.95 | 6.98 | 6.85 |
| WAYNE                       | 66.6  | 6.05 | 6.42 | 6.01 | 6.45 | 6.63 | 6.60 | 6.59 | 6.69 | 6.88 | 6.84 |
| YORK                        | 66.2  | 6.14 | 6.49 | 6.32 | 6.54 | 6.59 | 6.46 | 6.48 | 6.57 | 6.49 | 7.11 |