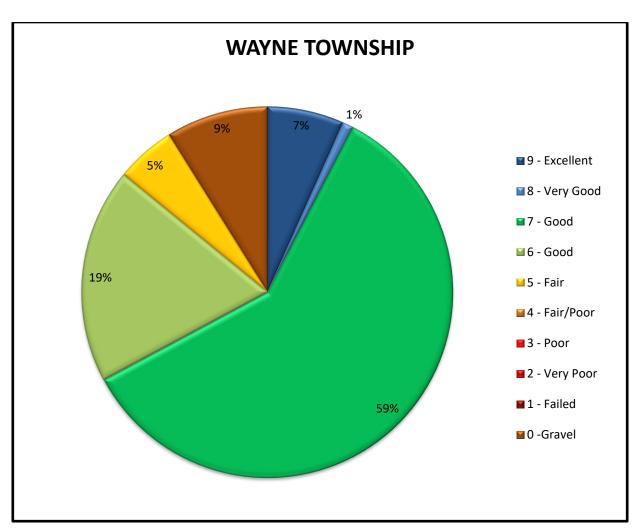

| WAYNE TOWNSHIP |         |            |               |
|----------------|---------|------------|---------------|
| Rating         | Mileage | Percentage | Weight Rating |
| 9 - Excellent  | 4.43    | 6.7%       | 0.66          |
| 8 - Very Good  | 0.63    | 0.9%       | 0.08          |
| 7 - Good       | 39.66   | 59.6%      | 4.58          |
| 6 - Good       | 12.48   | 18.7%      | 1.23          |
| 5 - Fair       | 3.47    | 5.2%       | 0.29          |
| 4 - Fair/Poor  | 0.00    | 0.0%       | 0.00          |
| 3 - Poor       | 0.00    | 0.0%       | 0.00          |
| 2 - Very Poor  | 0.00    | 0.0%       | 0.00          |
| 1 - Failed     | 0.00    | 0.0%       | 0.00          |
| 0 -Gravel      | 5.91    | 8.9%       | N/A           |
| Total:         | 66.58   | 100.0%     | 6.84          |