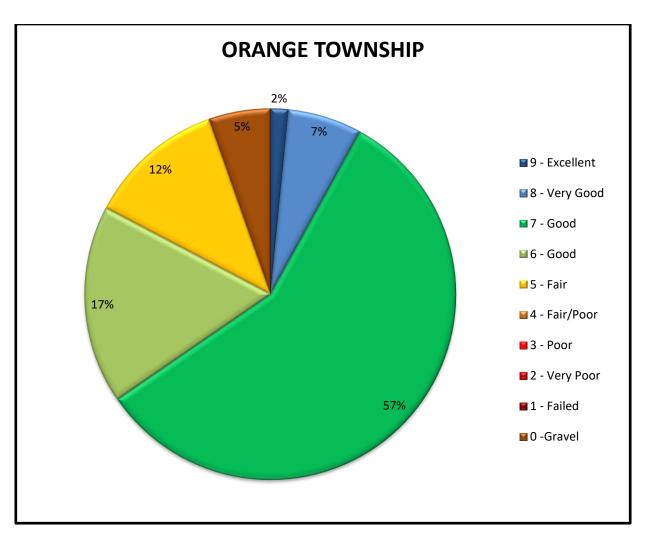

| ORANGE TOWNSHIP |         |            |               |
|-----------------|---------|------------|---------------|
| Rating          | Mileage | Percentage | Weight Rating |
| 9 - Excellent   | 1.03    | 1.5%       | 0.15          |
| 8 - Very Good   | 4.31    | 6.5%       | 0.55          |
| 7 - Good        | 38.32   | 57.4%      | 4.25          |
| 6 - Good        | 11.52   | 17.3%      | 1.09          |
| 5 - Fair        | 7.97    | 11.9%      | 0.63          |
| 4 - Fair/Poor   | 0.00    | 0.0%       | 0.00          |
| 3 - Poor        | 0.00    | 0.0%       | 0.00          |
| 2 - Very Poor   | 0.00    | 0.0%       | 0.00          |
| 1 - Failed      | 0.00    | 0.0%       | 0.00          |
| 0 -Gravel       | 3.59    | 5.4%       | N/A           |
| Total:          | 66.73   | 100.0%     | 6.67          |