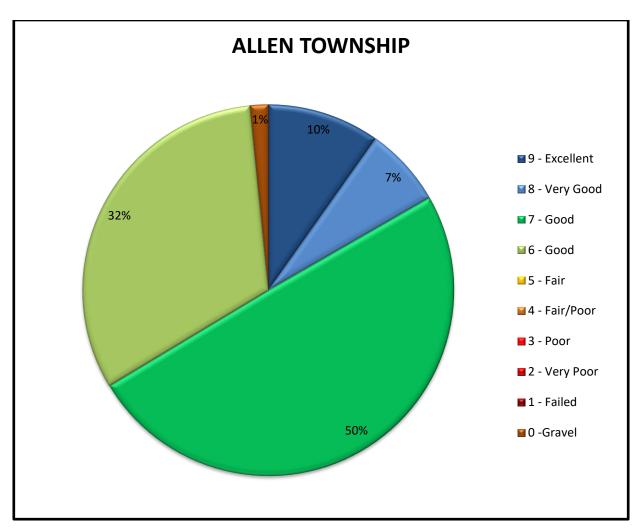

## APPENDIX A 2024 ROAD RATING BY TOWNSHIP

| ALLEN TOWNSHIP |         |            |               |
|----------------|---------|------------|---------------|
| Rating         | Mileage | Percentage | Weight Rating |
| 9 - Excellent  | 6.19    | 9.8%       | 0.90          |
| 8 - Very Good  | 4.36    | 6.9%       | 0.56          |
| 7 - Good       | 31.36   | 49.7%      | 3.53          |
| 6 - Good       | 20.21   | 32.0%      | 1.95          |
| 5 - Fair       | 0.00    | 0.0%       | 0.00          |
| 4 - Fair/Poor  | 0.00    | 0.0%       | 0.00          |
| 3 - Poor       | 0.00    | 0.0%       | 0.00          |
| 2 - Very Poor  | 0.00    | 0.0%       | 0.00          |
| 1 - Failed     | 0.00    | 0.0%       | 0.00          |
| 0 -Gravel      | 1.01    | 1.6%       | N/A           |
| Total:         | 63.13   | 100.0%     | 6.94          |