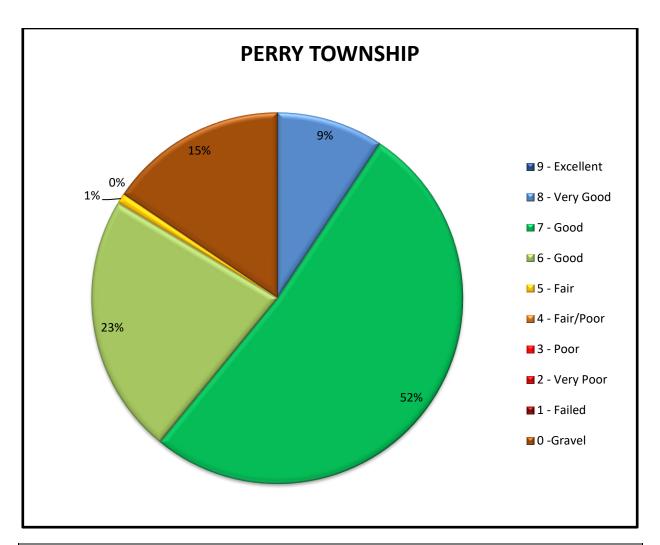

| PERRY TOWNSHIP |         |            |               |
|----------------|---------|------------|---------------|
| Rating         | Mileage | Percentage | Weight Rating |
| 9 - Excellent  | 0.00    | 0.0%       | 0.00          |
| 8 - Very Good  | 6.23    | 9.3%       | 0.88          |
| 7 - Good       | 34.52   | 51.6%      | 4.28          |
| 6 - Good       | 15.17   | 22.7%      | 1.61          |
| 5 - Fair       | 0.58    | 0.9%       | 0.05          |
| 4 - Fair/Poor  | 0.00    | 0.0%       | 0.00          |
| 3 - Poor       | 0.00    | 0.0%       | 0.00          |
| 2 - Very Poor  | 0.00    | 0.0%       | 0.00          |
| 1 - Failed     | 0.00    | 0.0%       | 0.00          |
| 0 -Gravel      | 10.40   | 15.6%      | N/A           |
| Total:         | 66.90   | 100.0%     | 6.82          |