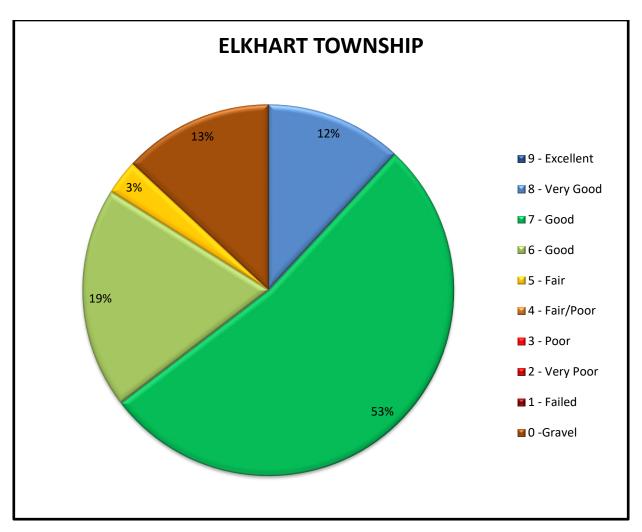

| ELKHART TOWNSHIP |         |            |               |
|------------------|---------|------------|---------------|
| Rating           | Mileage | Percentage | Weight Rating |
| 9 - Excellent    | 0.00    | 0.0%       | 0.00          |
| 8 - Very Good    | 8.23    | 11.9%      | 1.10          |
| 7 - Good         | 36.43   | 52.7%      | 4.24          |
| 6 - Good         | 13.34   | 19.3%      | 1.33          |
| 5 - Fair         | 2.09    | 3.0%       | 0.17          |
| 4 - Fair/Poor    | 0.00    | 0.0%       | 0.00          |
| 3 - Poor         | 0.00    | 0.0%       | 0.00          |
| 2 - Very Poor    | 0.00    | 0.0%       | 0.00          |
| 1 - Failed       | 0.00    | 0.0%       | 0.00          |
| 0 -Gravel        | 9.03    | 13.1%      | N/A           |
| Total:           | 69.12   | 100.0%     | 6.85          |