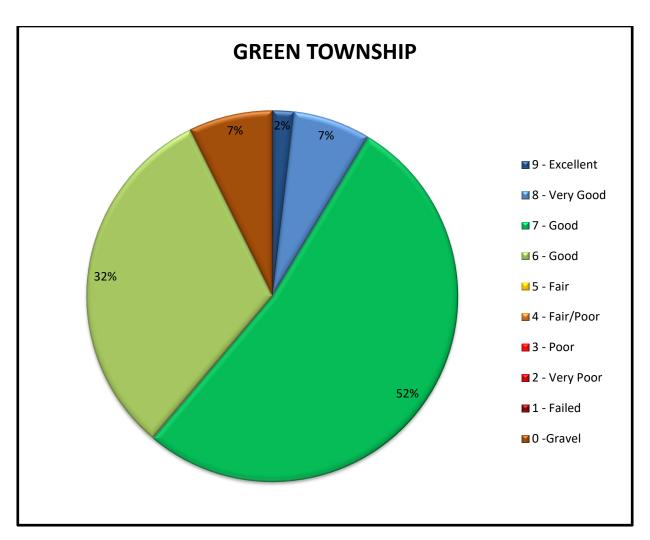

| GREEN TOWNSHIP |         |            |               |
|----------------|---------|------------|---------------|
| Rating         | Mileage | Percentage | Weight Rating |
| 9 - Excellent  | 1.25    | 1.9%       | 0.18          |
| 8 - Very Good  | 4.53    | 6.8%       | 0.58          |
| 7 - Good       | 35.15   | 52.5%      | 3.96          |
| 6 - Good       | 21.13   | 31.6%      | 2.04          |
| 5 - Fair       | 0.00    | 0.0%       | 0.00          |
| 4 - Fair/Poor  | 0.00    | 0.0%       | 0.00          |
| 3 - Poor       | 0.00    | 0.0%       | 0.00          |
| 2 - Very Poor  | 0.00    | 0.0%       | 0.00          |
| 1 - Failed     | 0.00    | 0.0%       | 0.00          |
| 0 -Gravel      | 4.89    | 7.3%       | N/A           |
| Total:         | 66.94   | 100.0%     | 6.77          |