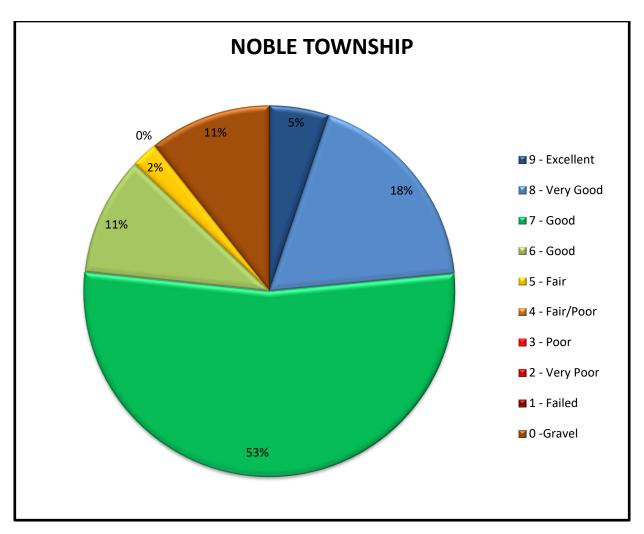

| NOBLE TOWNSHIP |         |            |               |
|----------------|---------|------------|---------------|
| Rating         | Mileage | Percentage | Weight Rating |
| 9 - Excellent  | 4.09    | 5.2%       | 0.52          |
| 8 - Very Good  | 14.44   | 18.3%      | 1.64          |
| 7 - Good       | 41.95   | 53.2%      | 4.17          |
| 6 - Good       | 8.19    | 10.4%      | 0.70          |
| 5 - Fair       | 1.82    | 2.3%       | 0.13          |
| 4 - Fair/Poor  | 0.00    | 0.0%       | 0.00          |
| 3 - Poor       | 0.00    | 0.0%       | 0.00          |
| 2 - Very Poor  | 0.00    | 0.0%       | 0.00          |
| 1 - Failed     | 0.00    | 0.0%       | 0.00          |
| 0 -Gravel      | 8.41    | 10.7%      | N/A           |
| Total:         | 78.90   | 100.0%     | 7.15          |