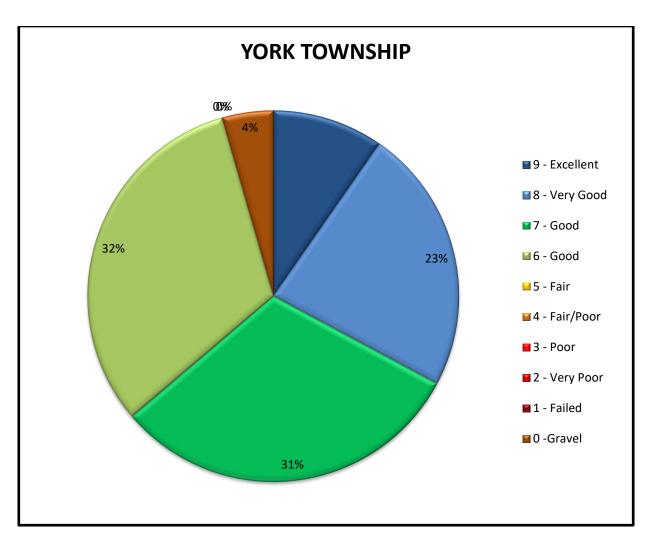

| YORK TOWNSHIP |         |            |               |
|---------------|---------|------------|---------------|
| Rating        | Mileage | Percentage | Weight Rating |
| 9 - Excellent | 6.41    | 9.7%       | 0.91          |
| 8 - Very Good | 15.32   | 23.1%      | 1.94          |
| 7 - Good      | 20.50   | 31.0%      | 2.27          |
| 6 - Good      | 21.03   | 31.8%      | 1.99          |
| 5 - Fair      | 0.00    | 0.0%       | 0.00          |
| 4 - Fair/Poor | 0.00    | 0.0%       | 0.00          |
| 3 - Poor      | 0.00    | 0.0%       | 0.00          |
| 2 - Very Poor | 0.00    | 0.0%       | 0.00          |
| 1 - Failed    | 0.00    | 0.0%       | 0.00          |
| 0 -Gravel     | 2.95    | 4.5%       | N/A           |
| Total:        | 66.22   | 100.0%     | 7.11          |