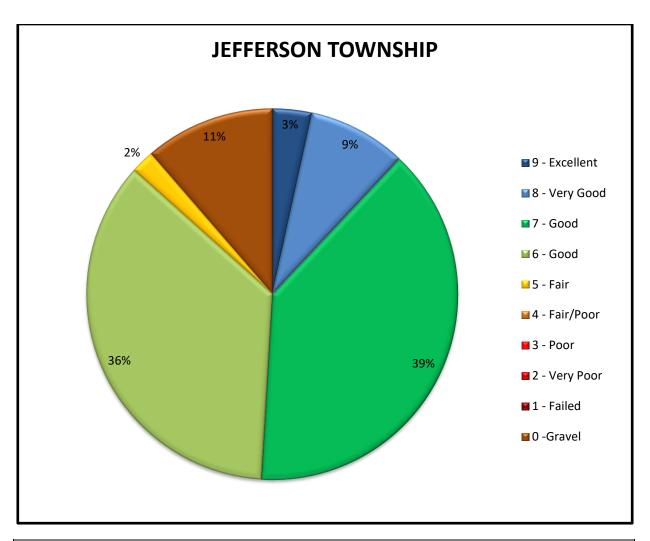

| JEFFERSON TOWNSHIP |         |            |               |
|--------------------|---------|------------|---------------|
| Rating             | Mileage | Percentage | Weight Rating |
| 9 - Excellent      | 2.46    | 3.4%       | 0.35          |
| 8 - Very Good      | 6.13    | 8.6%       | 0.77          |
| 7 - Good           | 27.88   | 38.9%      | 3.07          |
| 6 - Good           | 25.54   | 35.7%      | 2.41          |
| 5 - Fair           | 1.46    | 2.0%       | 0.12          |
| 4 - Fair/Poor      | 0.00    | 0.0%       | 0.00          |
| 3 - Poor           | 0.00    | 0.0%       | 0.00          |
| 2 - Very Poor      | 0.00    | 0.0%       | 0.00          |
| 1 - Failed         | 0.00    | 0.0%       | 0.00          |
| 0 -Gravel          | 8.10    | 11.3%      | N/A           |
| Total:             | 71.57   | 100.0%     | 6.73          |