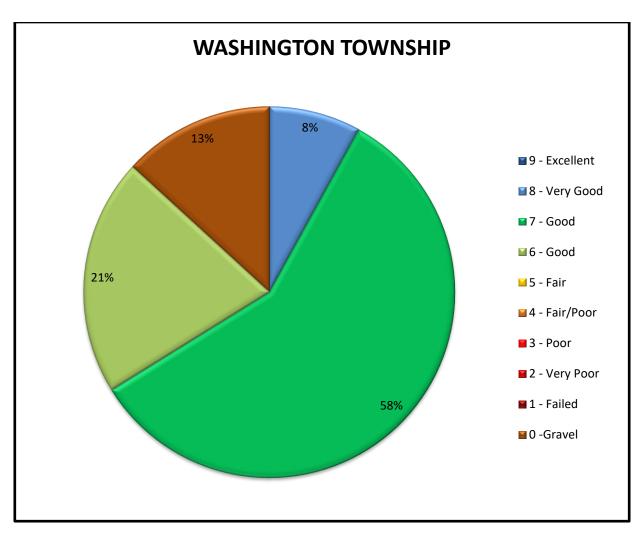

| WASHINGTON TOWNSHIP |         |            |               |
|---------------------|---------|------------|---------------|
| Rating              | Mileage | Percentage | Weight Rating |
| 9 - Excellent       | 0.00    | 0.0%       | 0.00          |
| 8 - Very Good       | 4.46    | 8.0%       | 0.74          |
| 7 - Good            | 32.41   | 58.2%      | 4.69          |
| 6 - Good            | 11.51   | 20.7%      | 1.43          |
| 5 - Fair            | 0.00    | 0.0%       | 0.00          |
| 4 - Fair/Poor       | 0.00    | 0.0%       | 0.00          |
| 3 - Poor            | 0.00    | 0.0%       | 0.00          |
| 2 - Very Poor       | 0.00    | 0.0%       | 0.00          |
| 1 - Failed          | 0.00    | 0.0%       | 0.00          |
| 0 -Gravel           | 7.34    | 13.2%      | N/A           |
| Total:              | 55.72   | 100.0%     | 6.85          |