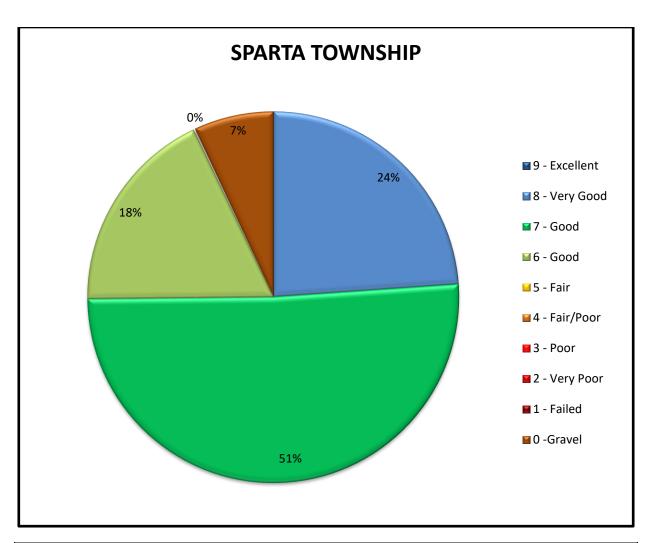

| SPARTA TOWNSHIP |         |            |               |
|-----------------|---------|------------|---------------|
| Rating          | Mileage | Percentage | Weight Rating |
| 9 - Excellent   | 0.00    | 0.0%       | 0.00          |
| 8 - Very Good   | 15.56   | 23.9%      | 2.05          |
| 7 - Good        | 33.16   | 50.9%      | 3.83          |
| 6 - Good        | 11.77   | 18.1%      | 1.17          |
| 5 - Fair        | 0.09    | 0.1%       | 0.01          |
| 4 - Fair/Poor   | 0.00    | 0.0%       | 0.00          |
| 3 - Poor        | 0.00    | 0.0%       | 0.00          |
| 2 - Very Poor   | 0.00    | 0.0%       | 0.00          |
| 1 - Failed      | 0.00    | 0.0%       | 0.00          |
| 0 -Gravel       | 4.52    | 6.9%       | N/A           |
| Total:          | 65.10   | 100.0%     | 7.06          |