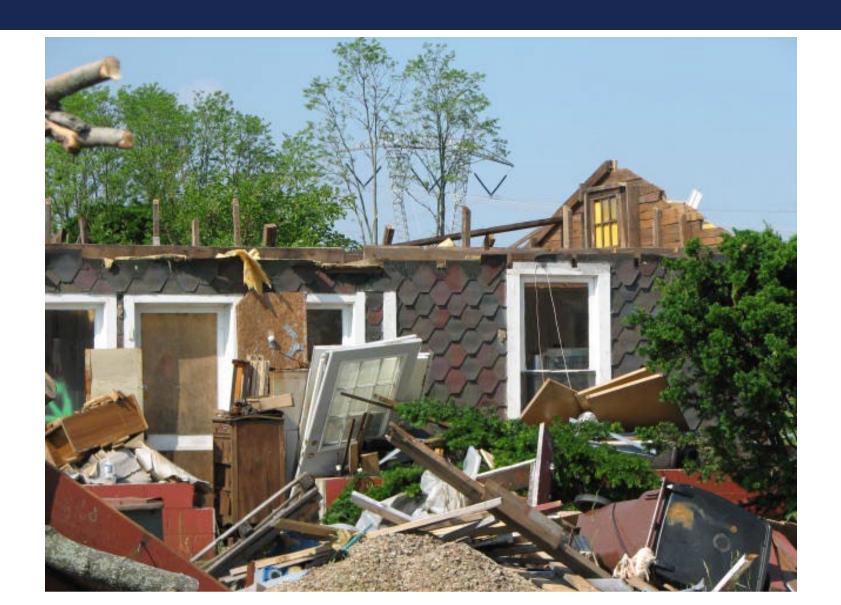

- Classroom discussion:
  - What is the insurance situation?
  - Is it an owner or renter?
  - What is the value of the residence?
  - What is the value of the contents?
  - What is the value of the land?
  - What is the total property value?
  - Estimate the cost of the residential repairs?
  - Estimate the cost of content lost?
  - Estimate the cost of tree removal?
  - What is the degree of damage?