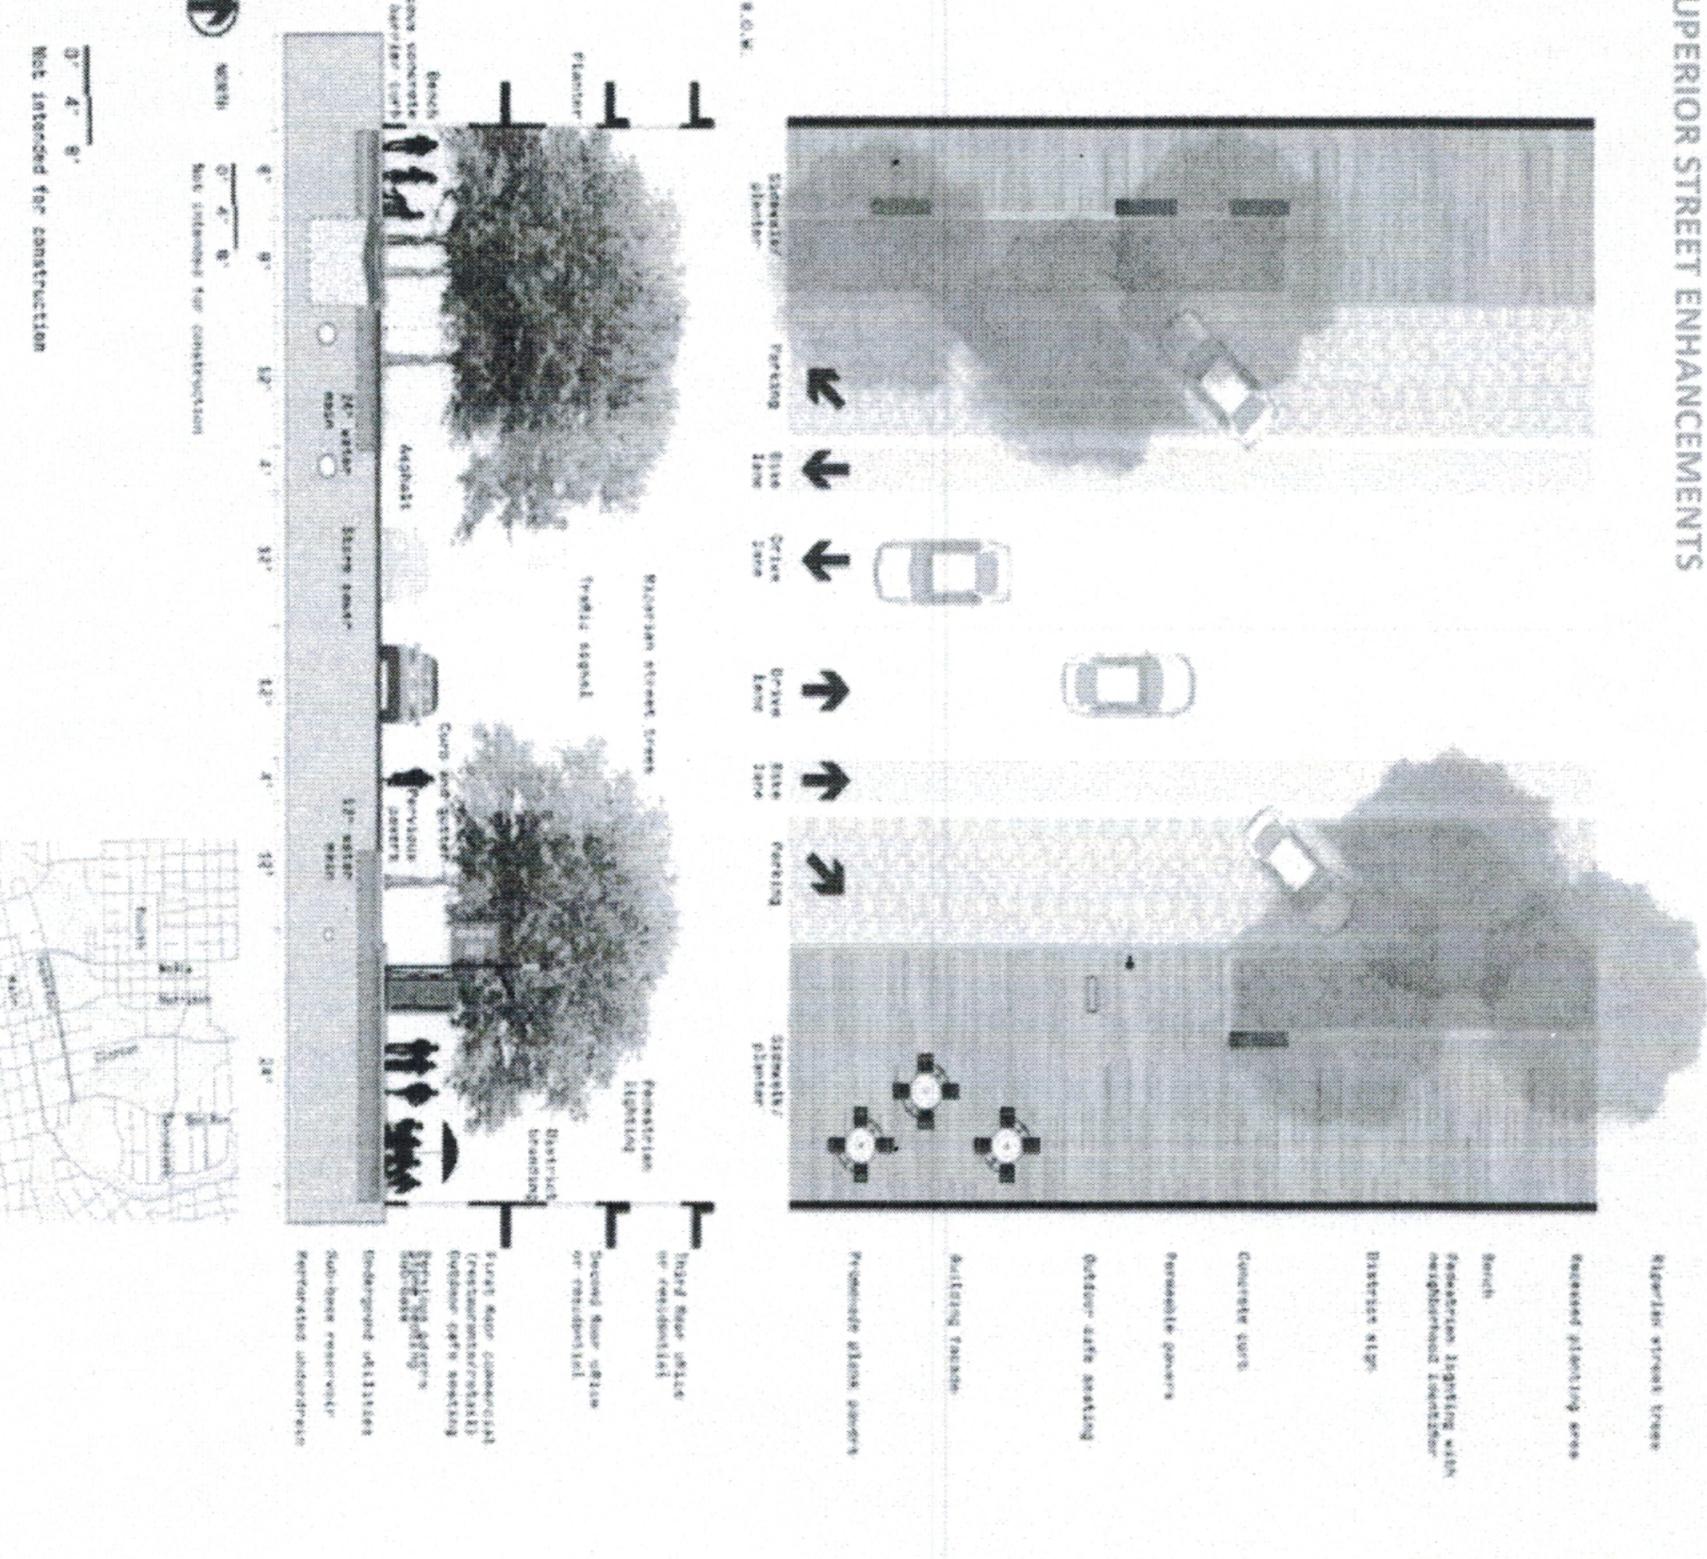

## 

The Allen County Correctional Facilities are a set of significant structures within the study area. Alternatives for a better use of the property should be addressed when discussing the long-term growth of the riverfront. If the operations of the facility are moved, it is proposed that the building should be adaptively reused as rental housing with commerical space on the ground floor, or razed and re-developed as an iconic new mixed-use building or complex.