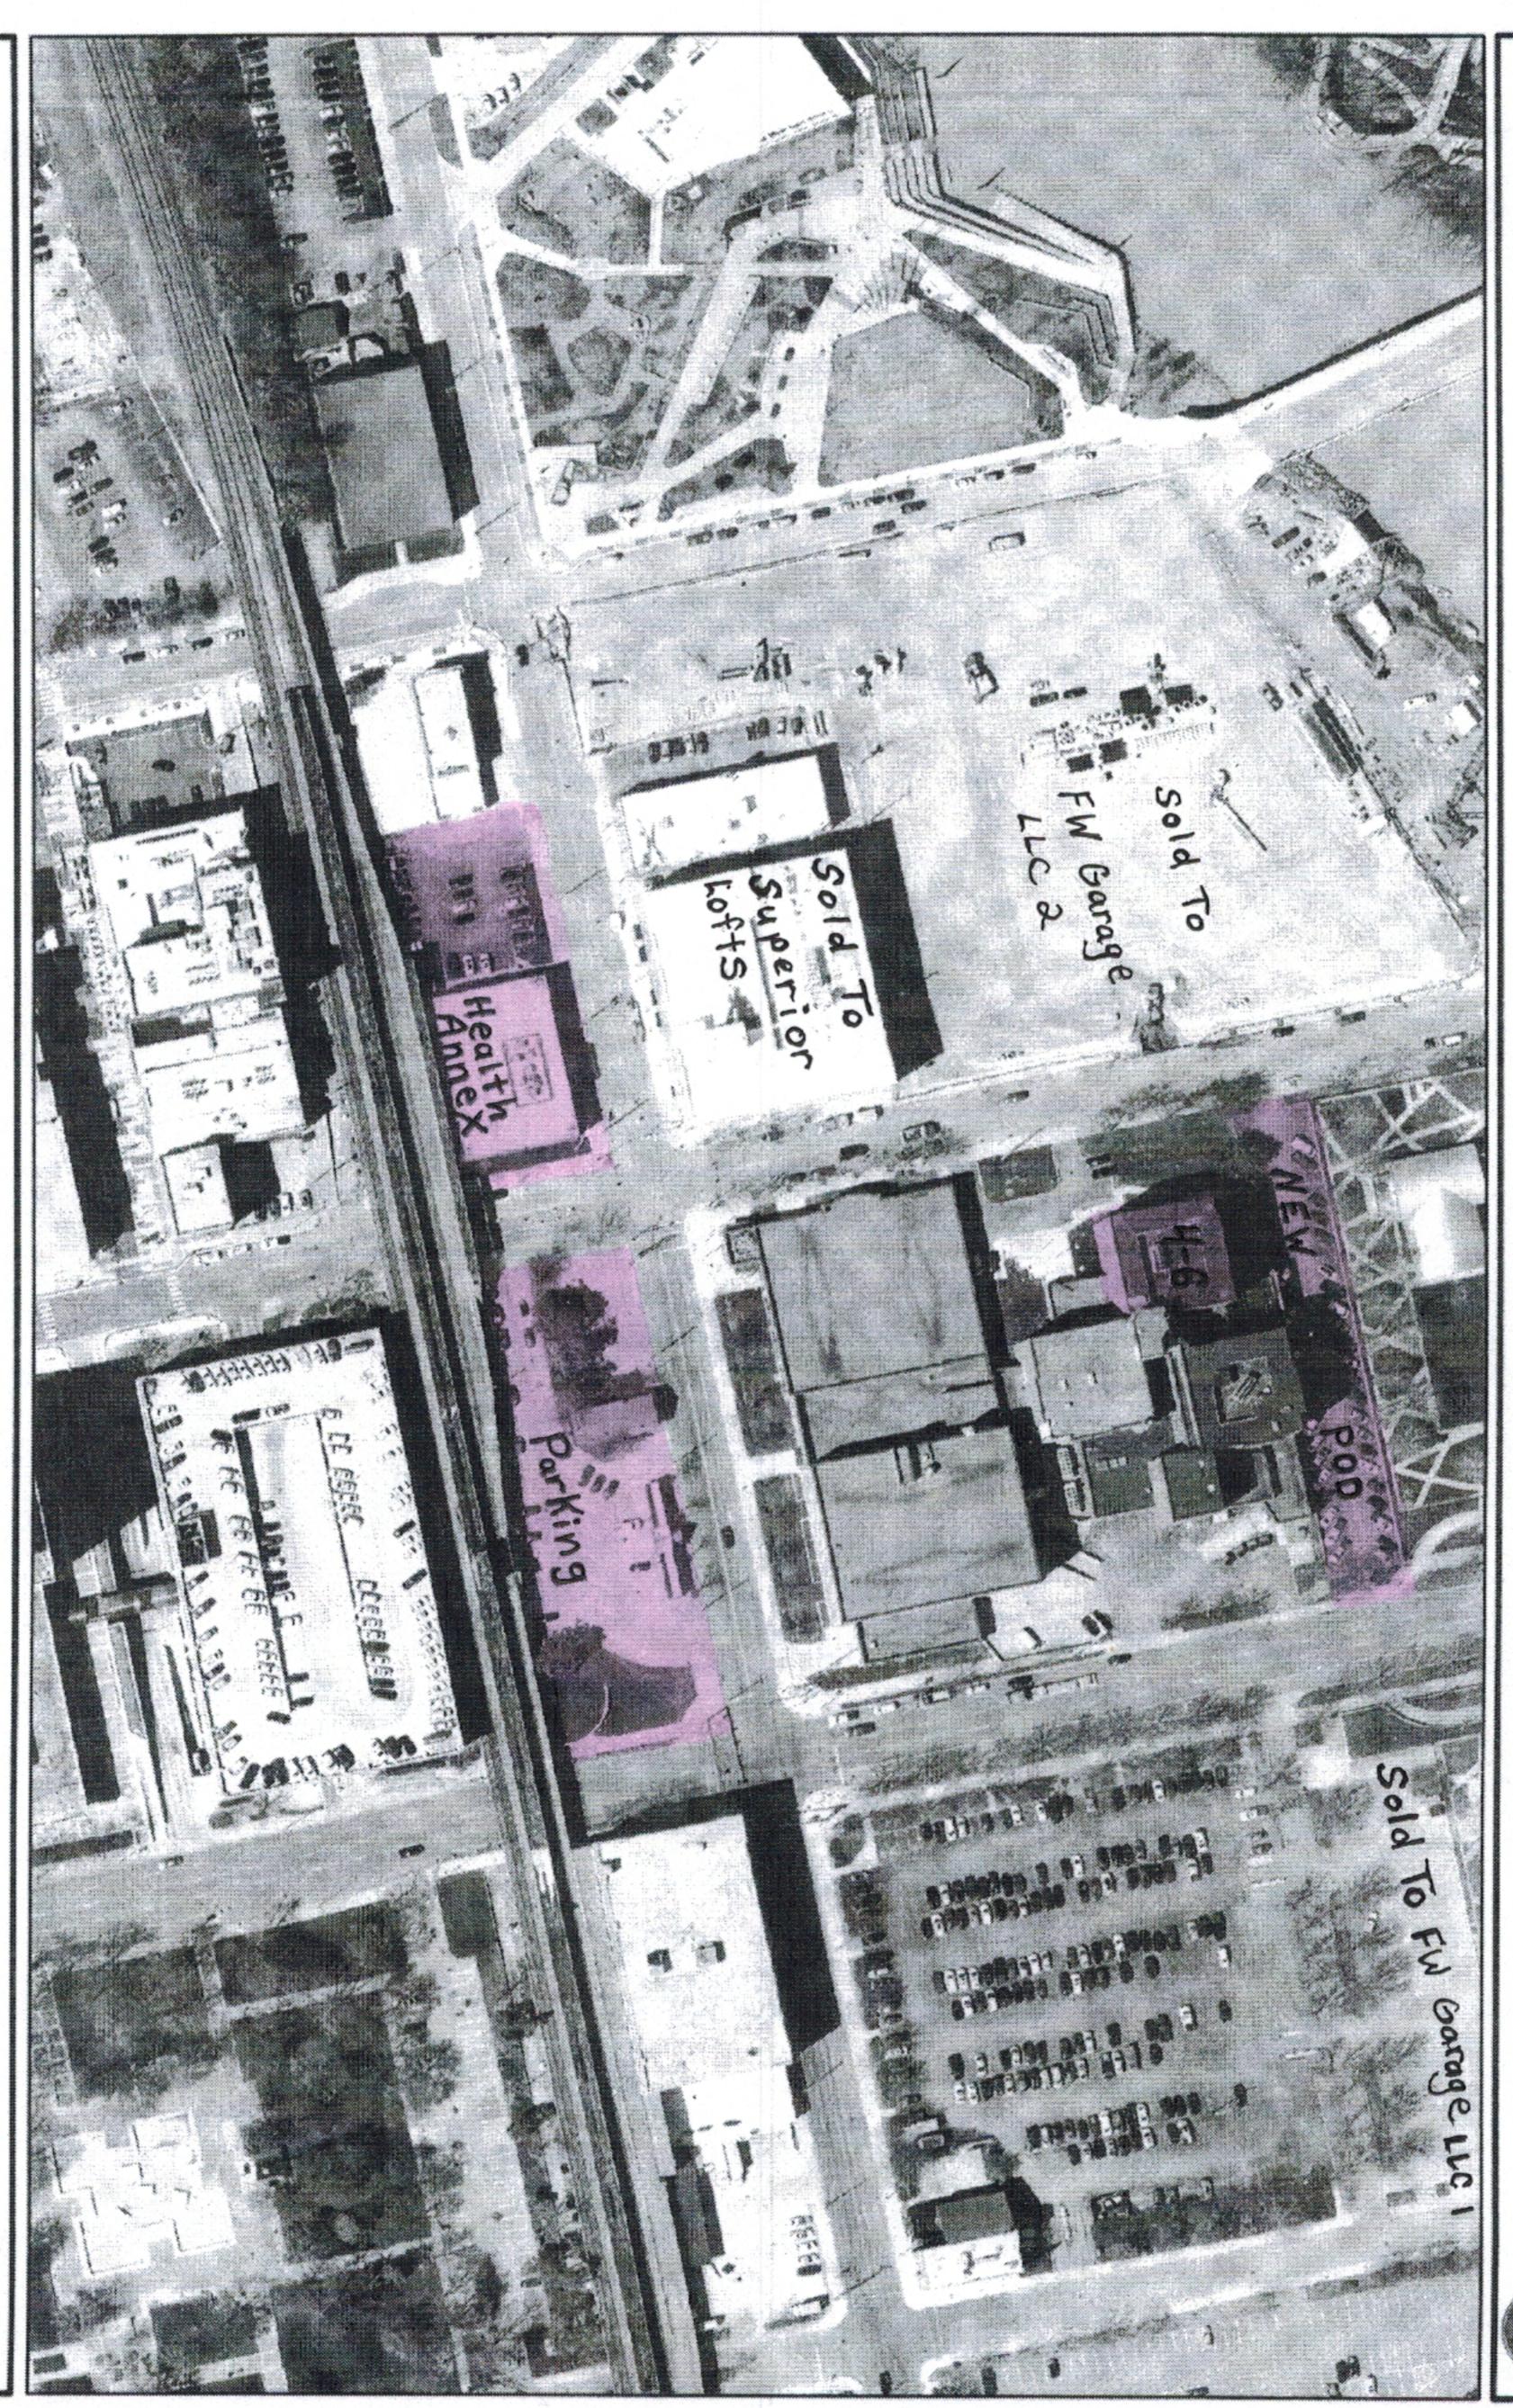

### The New Proposed Community Plan to Expand and Use the Current Jail Downtown

1. Finish Floors 4-6 of the current jail creating 236 beds (30 million)

2. Use the Annex Bldg at 1 West Superior to house the mentally ill, creating 90 beds (35 million)

3. Build a new 2 story Lateral Pod in the North Parking area creating 200 beds. (75 million)

4. Use the Citilink Bus terminal as the Jail parking lot, and move the terminal. (5 million)

5. Plan will free up 90 beds in current jail. Total Beds added = 616 for approx. cost \$ 145 million

**Total Beds:** = **1,316** 

This New plan saves taxpayers \$205 Million. Can be built in less time, and provides roughly

The same number of beds. We already have the floor plan for floors 4-6 and the 4th floor
is already half finished. This will solve the overcrowding issue in half the time, and that should
satisfy the mandate from Judge Liechty, and the ACLU. We could also build the Health Annex at
the same time with a separate contracting co. which saves even more time.

An Independent Contracting or Engineering Study needs to be done asap in order to confirm if this plan is viable or needs to be modified, and also to give us a cost estimate so the Council can vote on that new cost. We suggest a company that doesn't give or receive campaign contributions from either side of the situation, and we have found such a company for the cost of 150-200,000. The Study can be done in 2 months. The County Council already proposed this Study be done, so we know they would approve and fund this study. This is a Proposal from the Community. Think of the options that experts in this field could reveal. A Comprehensive study of the current jail has never been done. See the Attached Visual of this Proposal.