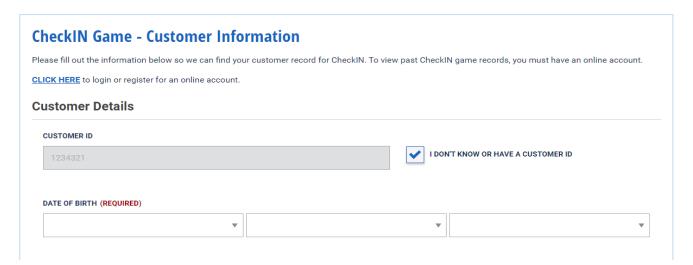

Step 2. If you do not know or do not have your customer ID, check the "I don't know or have a Customer ID" box as indicated below:

Enter the date of birth, legal last name, and either your email address, license number, or zip code (ZIP code is recommended):