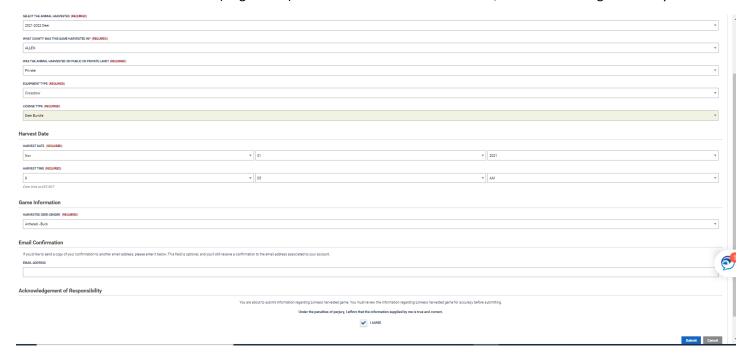

Enter your name and complete address.

Step 3. Enter harvest information and submit. The harvest Information screen will require different information entry depending on game type, county, public vs. private land, etc. Once all required information has been entered, the submit button will become active (bright blue). If the submit button is not active, check for missing data entry fields.