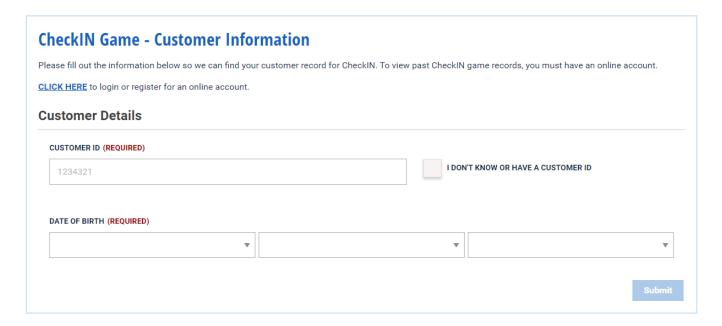

https://secure.in.gov/apps/dnr/portal/home

Step 1: Go to: <a href="www.checkingame.dnr.in.gov">www.checkingame.dnr.in.gov</a> and click on the option to "CHECK IN YOUR GAME ONLINE" If you know your customer ID, just enter it with your date of birth and submit. Then skip to Step 3.