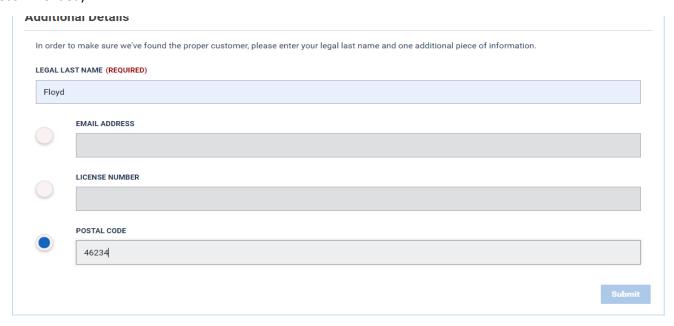

Step 2. If you do not know or do not have your customer ID, check the "I don't know or have a Customer ID" box as indicated below:

Enter the date of birth, legal last name, and either your email address, license number, or zip code (ZIP code is recommended):

Enter your name and complete address.

Step 3. Enter harvest information and submit. The harvest Information screen will require different information entry depending on game type, county, public vs. private land, etc. Once all required information has been entered, the submit button will become active (bright blue). If the submit button is not active, check for missing data entry fields.