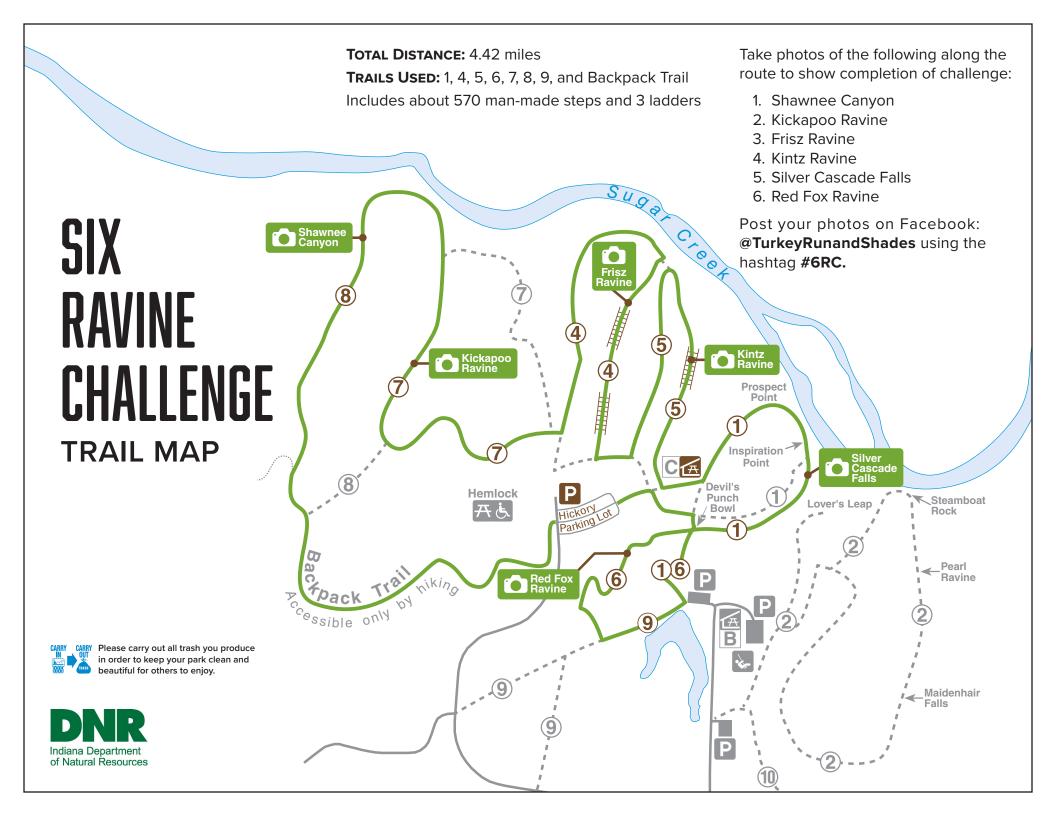

Enjoy the ups and downs of rugged hiking by traveling through 6 ravines. Climb ladders, enjoy beautiful vistas, and chase down a waterfall or two. Plan on 2-3 hours to complete the hike.

Complete the designated loop in one consecutive hike and take pictures of the highlighted locations along the way. Upon completion, show your pictures to park staff at the Shades State Park gatehouse or at the Turkey Run State Park Nature Center to earn a sticker you can buy for \$1.

Start at the Hickory Shelter, which is the only source of water and restrooms on the challenge. Portions of the hiking challenge may be impassable after large rainfalls.