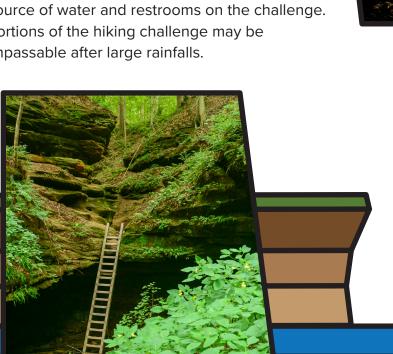

Enjoy the ups and downs of rugged hiking by traveling through 6 ravines. Climb ladders, enjoy beautiful vistas, and chase down a waterfall or two. Plan on 2-3 hours to complete the hike.

Complete the designated loop in one consecutive hike and take pictures of the highlighted locations along the way. Upon completion, show your pictures to park staff at the Shades State Park gatehouse or at the Turkey Run State Park Nature Center to earn a sticker you can buy for \$1.

Start at the Hickory Shelter, which is the only source of water and restrooms on the challenge. Portions of the hiking challenge may be impassable after large rainfalls.