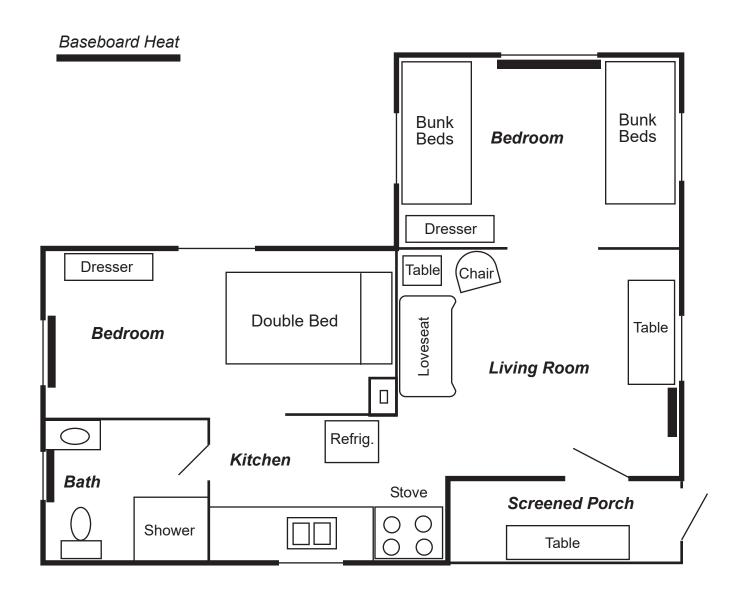

# SHAKAMAK STATE PARK Cabins D

**NEED ASSISTANCE DURING YOUR STAY?** 

Please contact the park office, gatehouse or other DNR personnel.

Park Office: (812) 665-2158

Dial 911 for all emergencies.

PARK OFFICE HOURS: