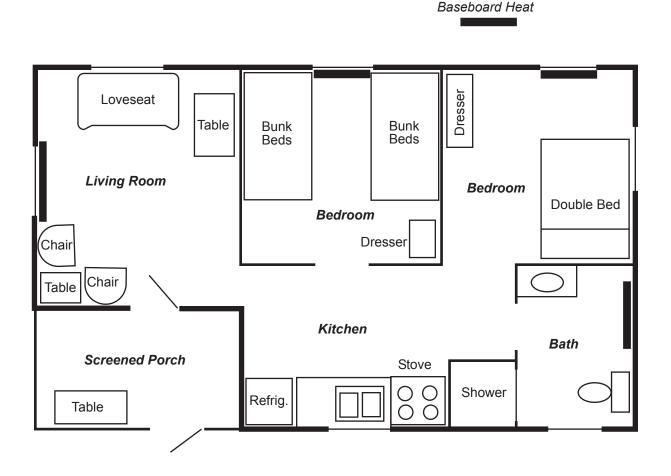

## SHAKAMAK STATE PARK Cabins B and C





#### **NEED ASSISTANCE DURING YOUR STAY?**

Please contact the park office, gatehouse or other DNR personnel.

Park Office: 812-665-2158 Dial 911 for all emergencies.

### **PARK OFFICE HOURS:**

Mon.-Fri. 8:30 a.m.-4:00 p.m.

Weekend & seasonal hours vary.

### CHECK IN/OUT TIMES (by local time)

Cabins Mon.-Sun. & holidays Check-in: 4:00 p.m. Check-out:11:00 a.m.

# SHAKAMAK STATE PARK Cabins D





**NEED ASSISTANCE DURING YOUR STAY?** 

Please contact the park office, gatehouse or other DNR personnel.

Park Office: (812) 665-2158

Dial 911 for all emergencies.

PARK OFFICE HOURS:

Mon.-Fri. 8:30 a.m.-4:00 p.m.

Weekend & seasonal hours vary.

CHECK IN/OUT TIMES (by local time)

Cabins Mon.-Sun. & holidays Check-in: 4:00 p.m.

Check-out:11:00 a.m.