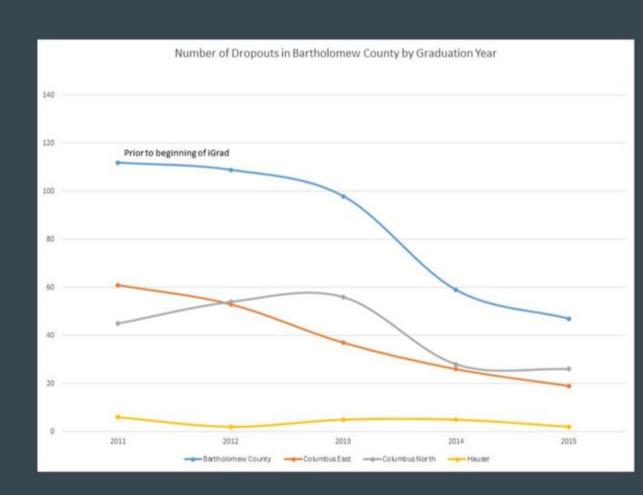

## iGrad Success Metrics

## **Drop-outs by year**

Prior to the start of the iGrad Program, more than 100 students dropped out of school prior to graduation. By 2015, the number of drop-outs in Bartholomew County was cut in half.