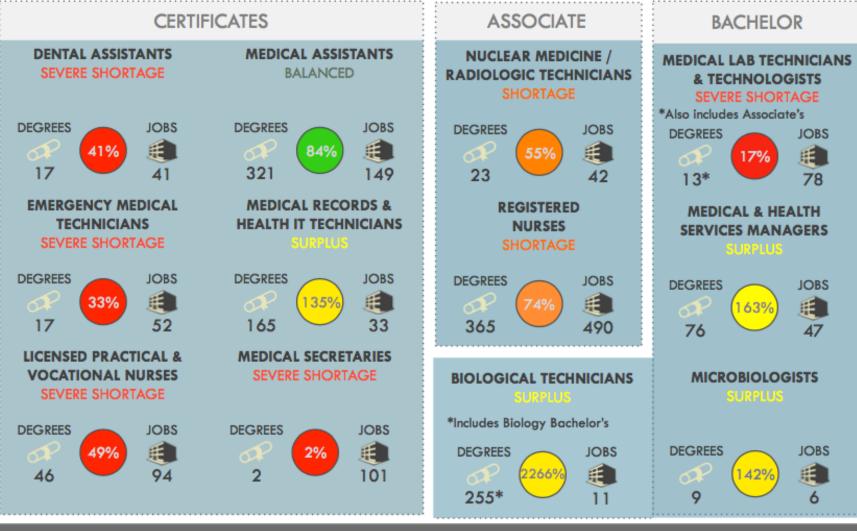

#### Supply-Demand Analysis of High-Demand Workforce Competencies: Medical

% OF JOB NEED ADDRESSED BY LOCAL GRADUATES

Degree Output, 2012 vs. Annual Forecast of Job Openings, 2013-2018

SEVERE SHORTAGE LESS THAN 50% SHORTAGE LESS THAN 75%

BALANCE

O SURPLUS MORE THAN 125%