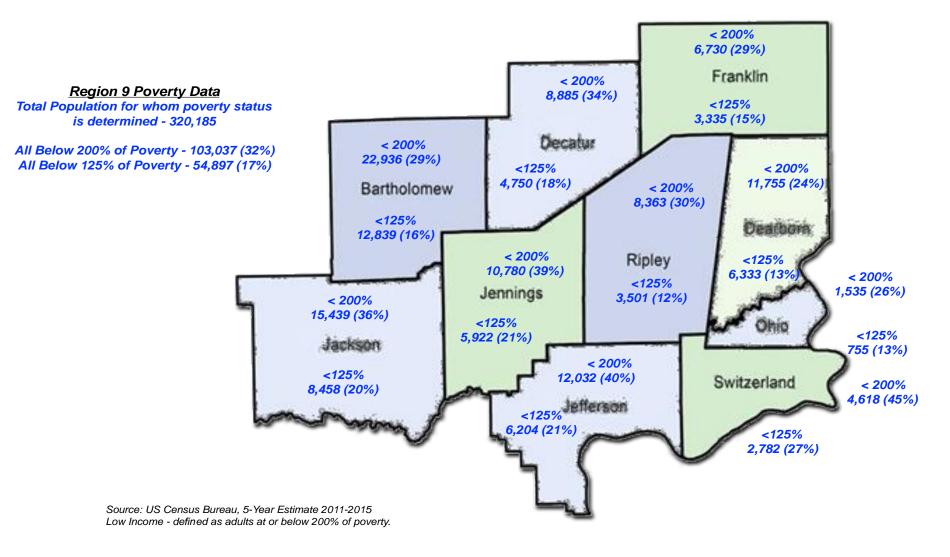

#### **EcO Network - Low Income Demographics**

### Why does educational attainment matter?

Attainment Network

Projected jobs requiring an Associate Degree or higher by 2025:

- Region = 13,000 jobs ~ 60% of all jobs
- State =  $396,000 \text{ jobs} \sim 65\%$  of all jobs

(Source: IN DWD Hoosiers by the Numbers)

### **Attainment** Network

"We believe that education should prepare individuals for life, WORK, and civic engagement."

High School Graduation Rate for the Class of 2015:

Region = 92.2%

State = 88.9%

(Source: IN DOE Compass)

Adults with Associate Degree or higher in 2015:

Region = 30.6%

State = 31.7%

(Source: U.S. Census Bureau, ACS, 5-Year Estimates)