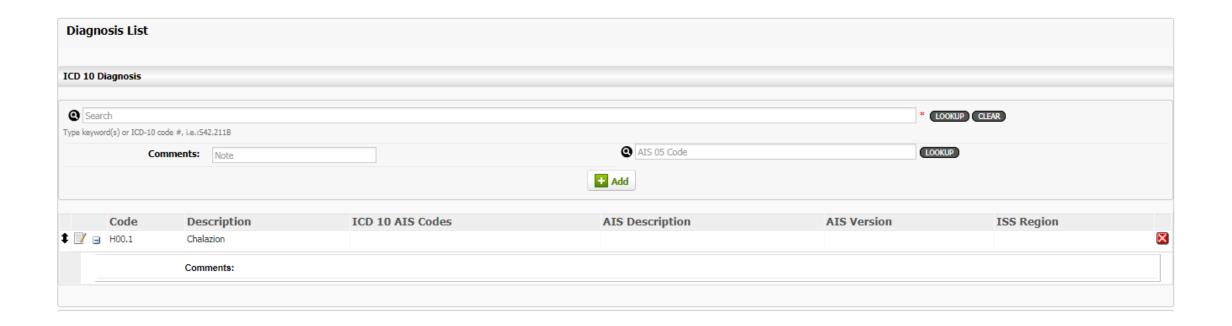

# **Diagnosis Screen- Editing Codes**

# **Diagnosis Screen – Diagnosis List (3)**