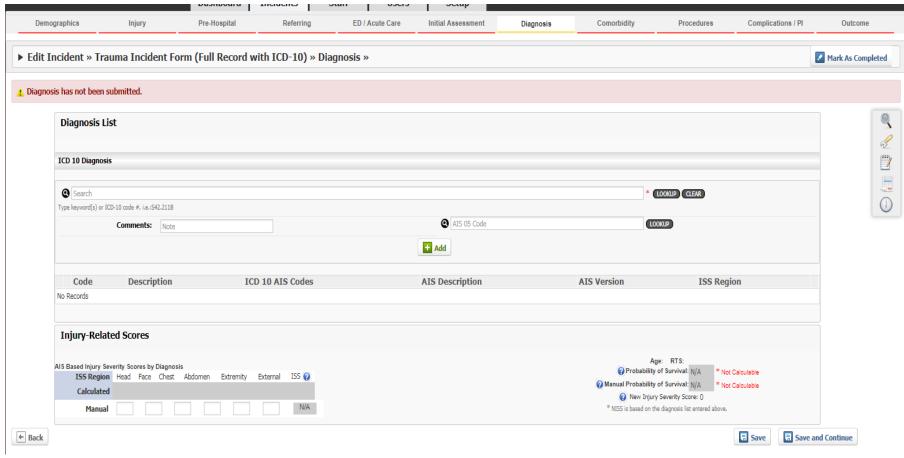

#### INDIANA PATIENT REGISTRY TRAINING

DIAGNOSIS

# **Diagnosis Screen**





# **Diagnosis Screen – Diagnosis List**





### Diagnosis Screen - ICD-10 Code Lookup





# **Diagnosis Screen- Editing Codes**





### Diagnosis Screen – AIS Code Lookup





# Diagnosis Screen – AIS Code Lookup (2)

| Historical Data 📠 | Search Codes 🕲    | Browse Codes 🕲 | AIS Matches > |
|-------------------|-------------------|----------------|---------------|
| AIS05 Co          | de:               |                |               |
|                   | on: begins with ▼ |                |               |
|                   |                   |                |               |
|                   | Search            | Exit           |               |
|                   |                   |                |               |
|                   |                   |