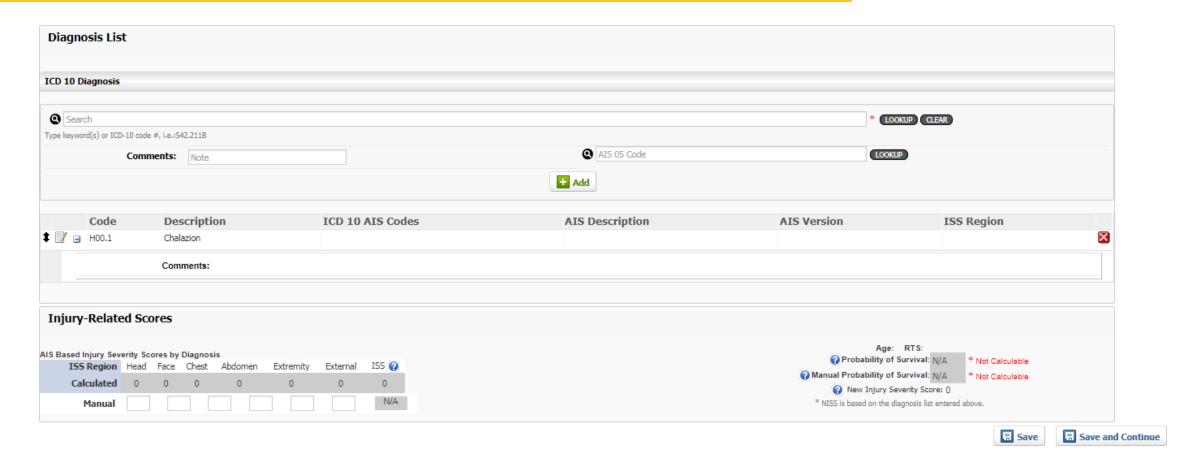

|               |
|                   |                   |                |               |
|                   |                   |                |               |
|                   |                   |                |               |
|                   |                   |                |               |
|                   |                   |                |               |
|                   |                   |                |               |
|                   |                   |                |               |
|                   |                   |                |               |
|                   |                   |                |               |



# **Diagnosis Screen – Diagnosis List (3)**





# Diagnosis Screen - Injury-Related Scores





### **Diagnosis Screen – Save & Continue**