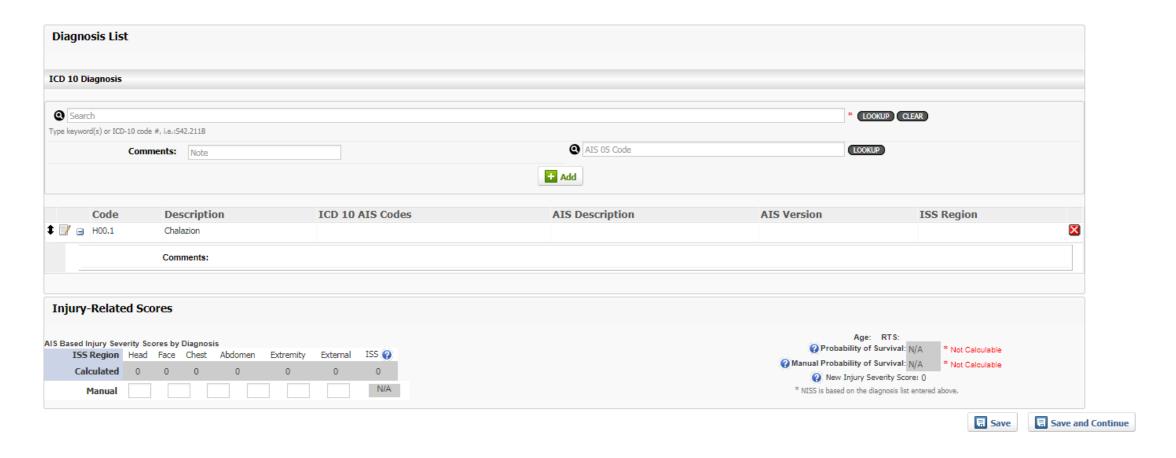

|                   |                |               |
|                   |                   |                |               |
|                   |                   |                |               |
|                   |                   |                |               |
|                   |                   |                |               |
|                   |                   |                |               |
|                   |                   |                |               |
|                   |                   |                |               |
|                   |                   |                |               |



# **Diagnosis Screen – Diagnosis List (3)**





# Diagnosis Screen - Injury-Related Scores





### **Diagnosis Screen – Save & Continue**