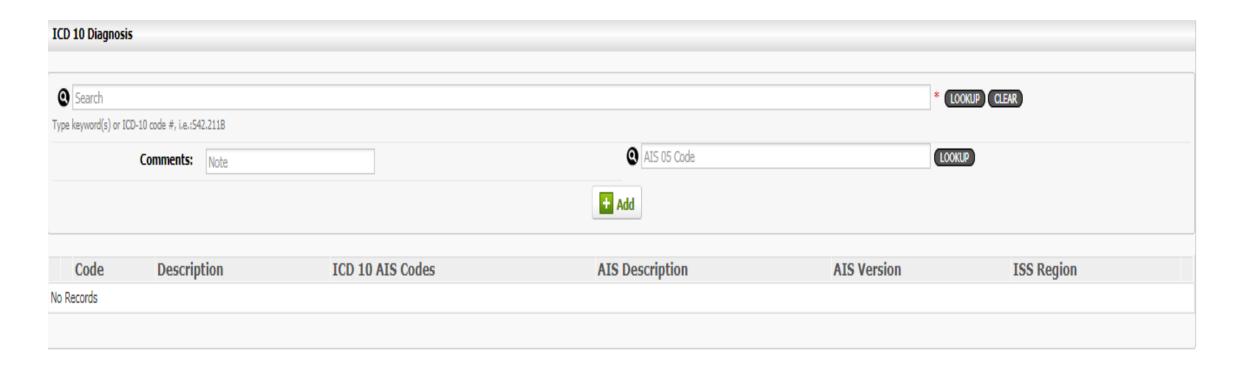

#### INDIANA PATIENT REGISTRY TRAINING

DIAGNOSIS

# **Diagnosis Screen**





# **Diagnosis Screen – Diagnosis List**





### Diagnosis Screen - ICD-10 Code Lookup





# **Diagnosis Screen- Editing Codes**





### Diagnosis Screen – AIS Code Lookup





# Diagnosis Screen – AIS Code Lookup (2)

| Historical Data 📠 | Search Codes 🕲    | Browse Codes 🕲 | AIS Matches > |
|-------------------|-------------------|----------------|---------------|
| AIS05 Co          | de:               |                |               |
|                   | on: begins with ▼ |                |               |
|                   |                   |                |               |
|                   | Search            | Exit           |               |
|                   |                   |                |               |
|                   |                   |                |               |
|