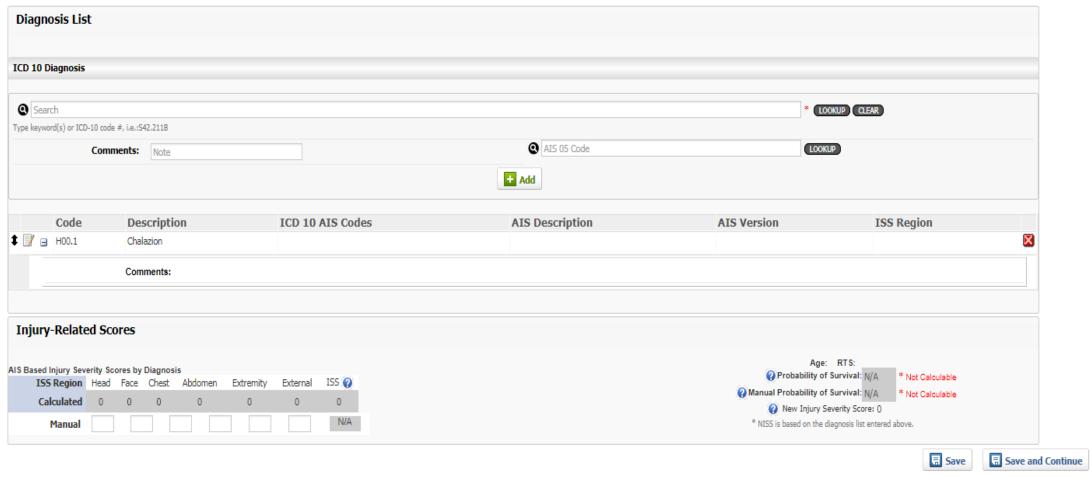

|
|                   |                   |                |               |
|                   |                   |                |               |
|                   |                   |                |               |
|                   |                   |                |               |
|                   |                   |                |               |
|                   |                   |                |               |
|                   |                   |                |               |
|                   |                   |                |               |
|                   |                   |                |               |
|                   |                   |                |               |



# **Diagnosis Screen – Diagnosis List (3)**





# Diagnosis Screen - Injury-Related Scores





### **Diagnosis Screen – Save & Continue**