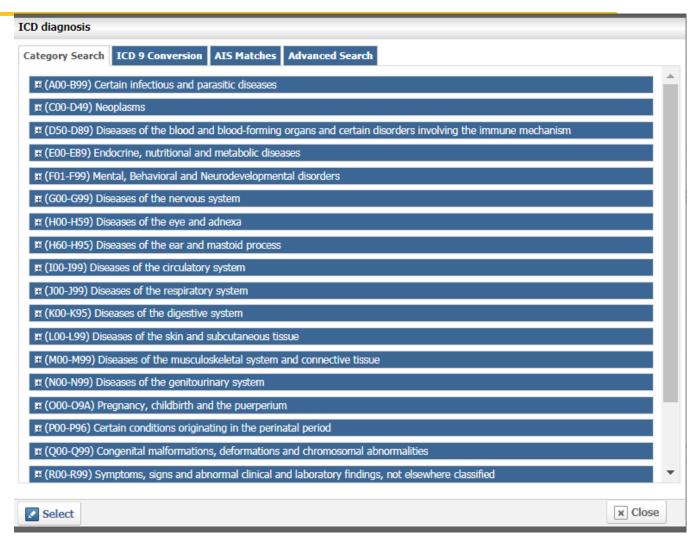

#### INDIANA PATIENT REGISTRY TRAINING

DIAGNOSIS

# **Diagnosis Screen**





# **Diagnosis Screen – Diagnosis List**





### Diagnosis Screen - ICD-10 Code Lookup





# **Diagnosis Screen- Editing Codes**





### Diagnosis Screen – AIS Code Lookup





# Diagnosis Screen – AIS Code Lookup (2)

| Historical Data 📠 | Search Codes 🕲    | Browse Codes 🕲 | AIS Matches > |
|-------------------|-------------------|----------------|---------------|
| AIS05 Co          | de:               |                |               |
|                   | on: begins with ▼ |                |               |
|                   |                   |                |               |
|                   | Search            | Exit           |               |
|                   |                   |                |               |
|                   |                   |                |               |
|                   |                   |                |