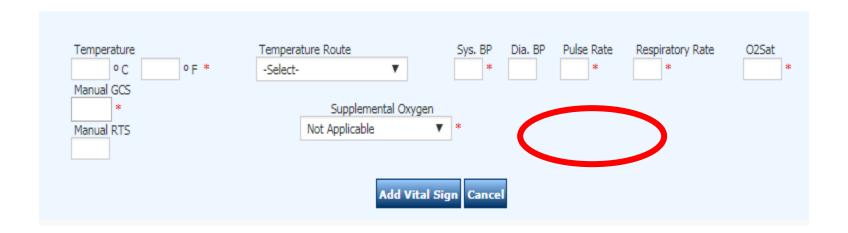

# Initial Assessment Screen – Vital Signs (7)

## Initial Assessment Screen – Vital Signs (8)