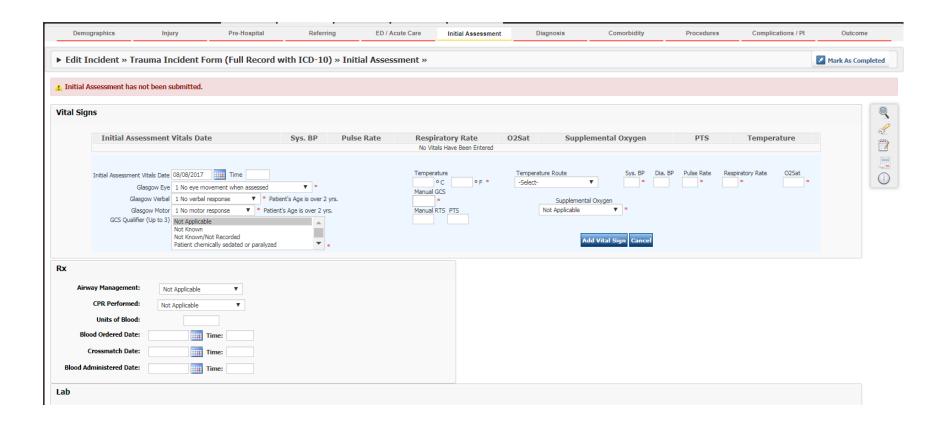

#### **Initial Assessment Screen**

## Initial Assessment Screen – Vital Signs (2)