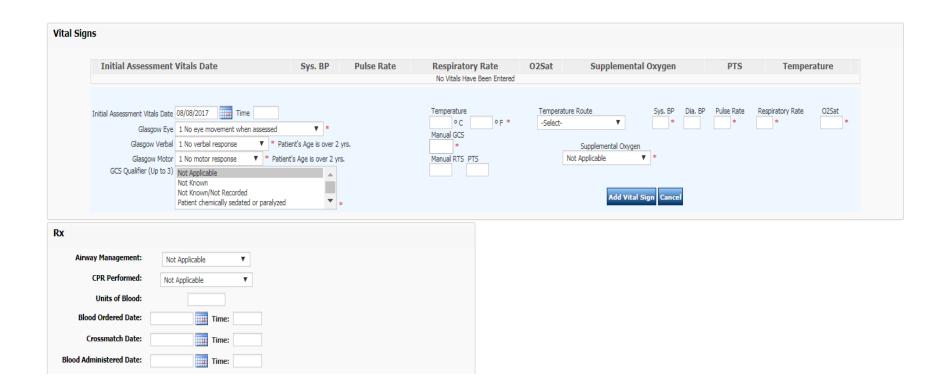

## Initial Assessment Screen – Vital Signs (2)

# Initial Assessment Screen – Vital Signs (3)

## Initial Assessment Screen – Vital Signs (4)

# Initial Assessment Screen – Vital Signs (5)

## Initial Assessment Screen – Vital Signs (6)

# Initial Assessment Screen – Vital Signs (7)

## Initial Assessment Screen – Vital Signs (8)

## Initial Assessment Screen – Vital Signs (9)