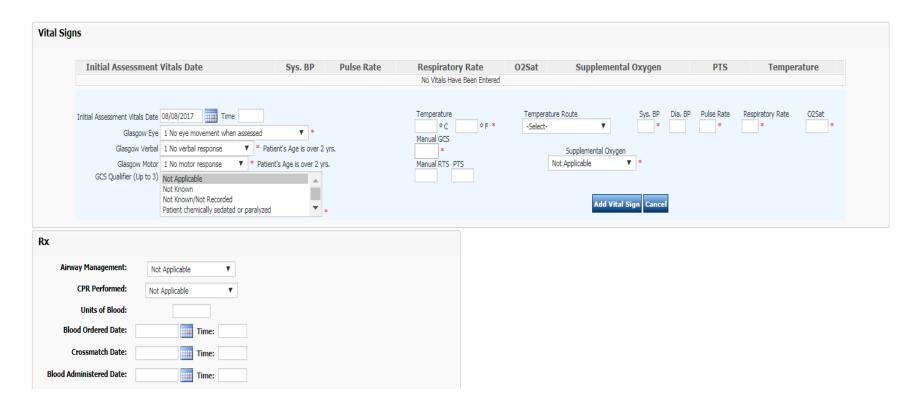

# Initial Assessment Screen – Vital Signs (3)

## Initial Assessment Screen – Vital Signs (4)