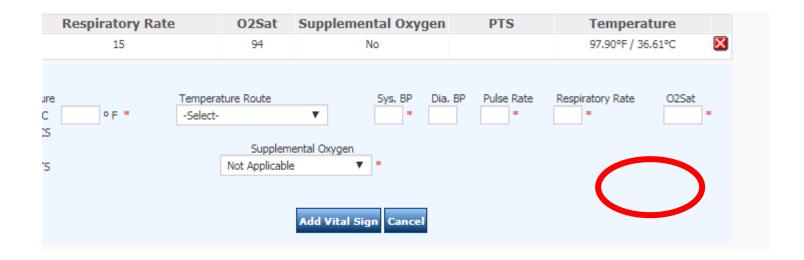

## Initial Assessment Screen – Vital Signs (8)

## Initial Assessment Screen – Vital Signs (9)