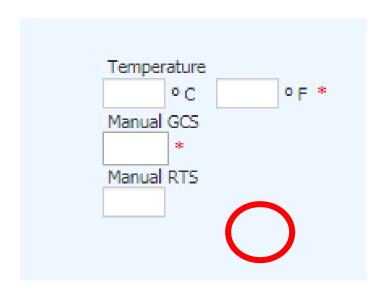

## Initial Assessment Screen – Vital Signs (6)

# Initial Assessment Screen – Vital Signs (7)