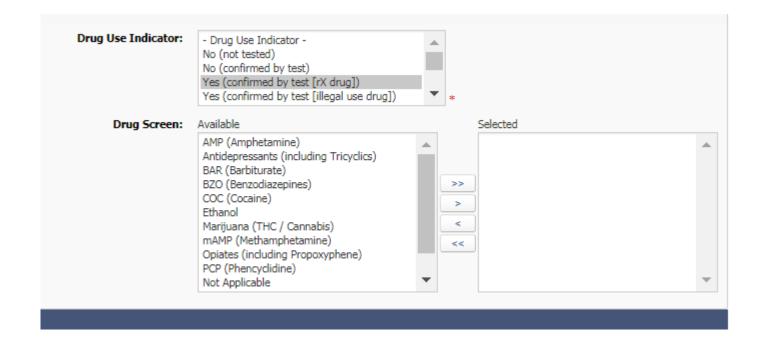

#### **Initial Assessment Screen - Lab**

#### **Initial Assessment Screen - Lab (2)**

#### Initial Assessment Screen - Lab (3)