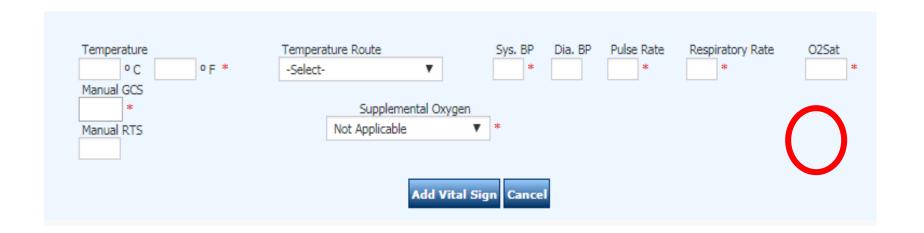

## Initial Assessment Screen – Vital Signs (4)

# Initial Assessment Screen – Vital Signs (5)