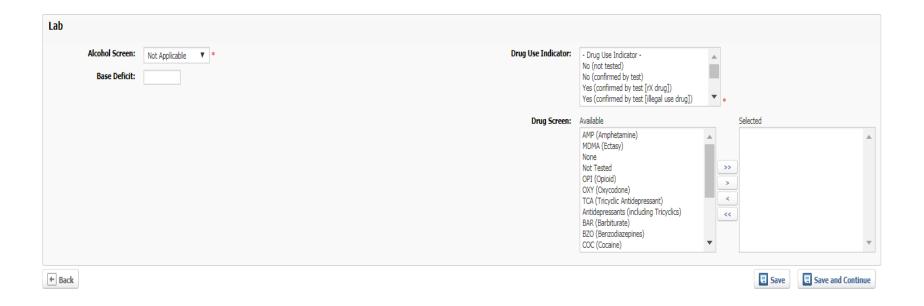

#### **Initial Assessment Screen - Lab**

#### **Initial Assessment Screen - Lab (2)**

#### Initial Assessment Screen - Lab (3)