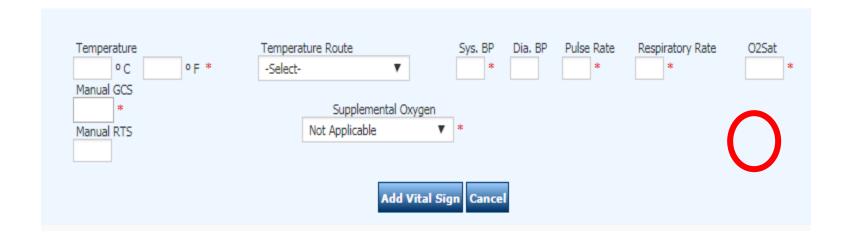

## Initial Assessment Screen – Vital Signs (2)

# Initial Assessment Screen – Vital Signs (3)