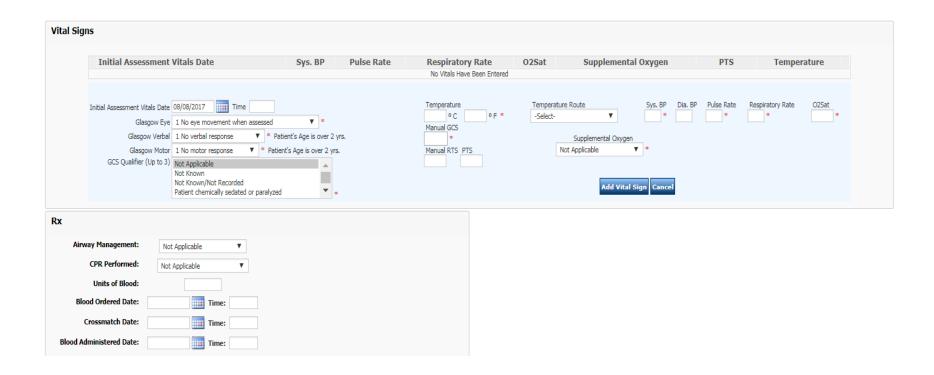

# Initial Assessment Screen – Vital Signs (5)

## Initial Assessment Screen – Vital Signs (6)