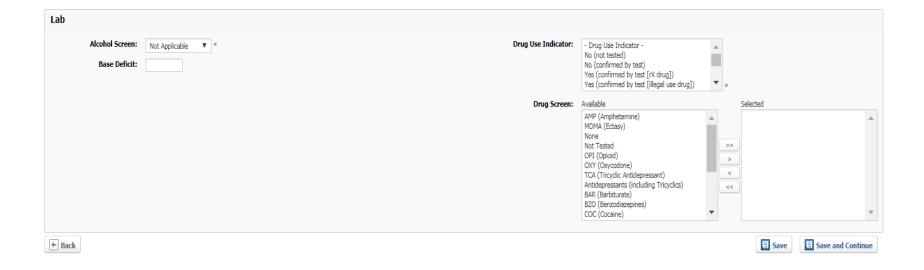

#### **Initial Assessment Screen - Lab**

#### **Initial Assessment Screen - Lab (2)**

#### Initial Assessment Screen - Lab (3)