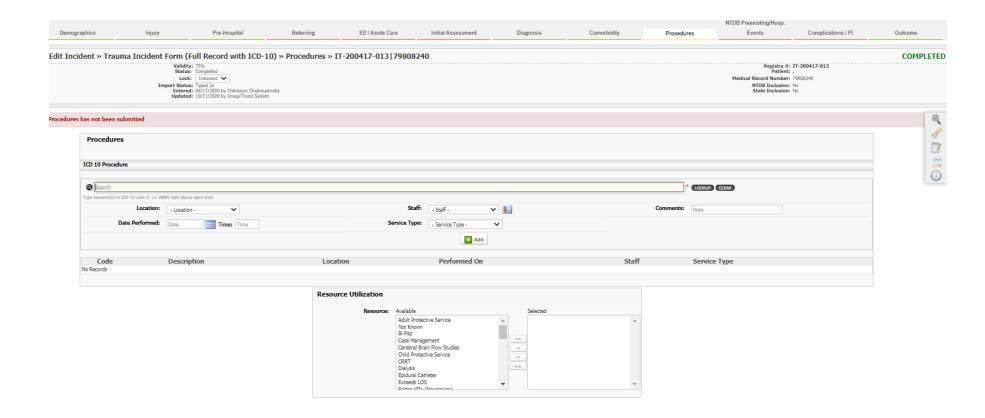

## INDIANA PATIENT REGISTRY TRAINING

**PROCEDURES** 

#### **Procedures Screen**





#### **Procedures Screen - Procedures**





# Procedures Screen – ICD-9 Code Lookup

| ICD procedure                                                 |  |  |  |  |  |
|---------------------------------------------------------------|--|--|--|--|--|
| Category Search ICD 9 Conversion Group Search Advanced Search |  |  |  |  |  |
| 耳(0) Medical and Surgical                                     |  |  |  |  |  |
| 頁(1) Obstetrics                                               |  |  |  |  |  |
| 耳(2) Placement                                                |  |  |  |  |  |
| 買(3) Administration                                           |  |  |  |  |  |
| 页(4) Measurement and Monitoring                               |  |  |  |  |  |
| 買(5) Extracorporeal Assistance and Performance