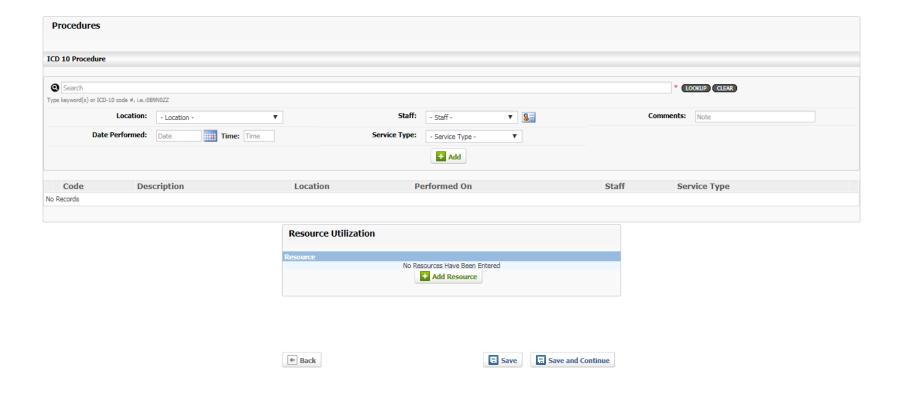

### **Procedures Screen – Procedures (4)**

#### **Procedures Screen - Save and continue**