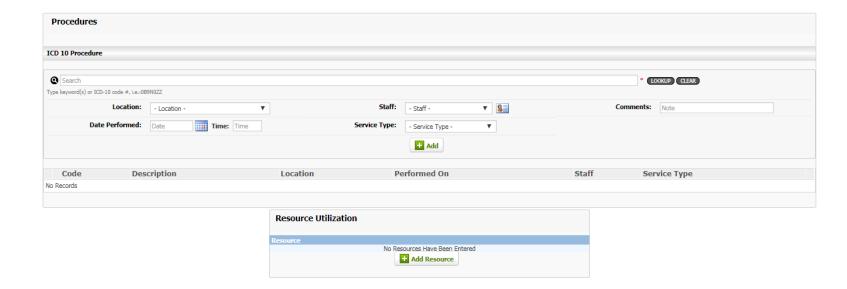

## INDIANA PATIENT REGISTRY TRAINING

**PROCEDURES** 

#### **Procedures Screen**





#### **Procedures Screen - Procedures**





# Procedures Screen – ICD-9 Code Lookup

| ICD procedure                                                 |  |  |  |  |  |
|---------------------------------------------------------------|--|--|--|--|--|
| Category Search ICD 9 Conversion Group Search Advanced Search |  |  |  |  |  |
| 耳(0) Medical and Surgical                                     |  |  |  |  |  |
| 頁(1) Obstetrics                                               |  |  |  |  |  |
| 耳(2) Placement                                                |  |  |  |  |  |
| 買(3) Administration                                           |  |  |  |  |  |
| 页(4) Measurement and Monitoring                               |  |  |  |  |  |
| 買(5) Extracorporeal Assistance and Performance                |  |  |  |  |  |
| 買(6) Extracorporeal Ther