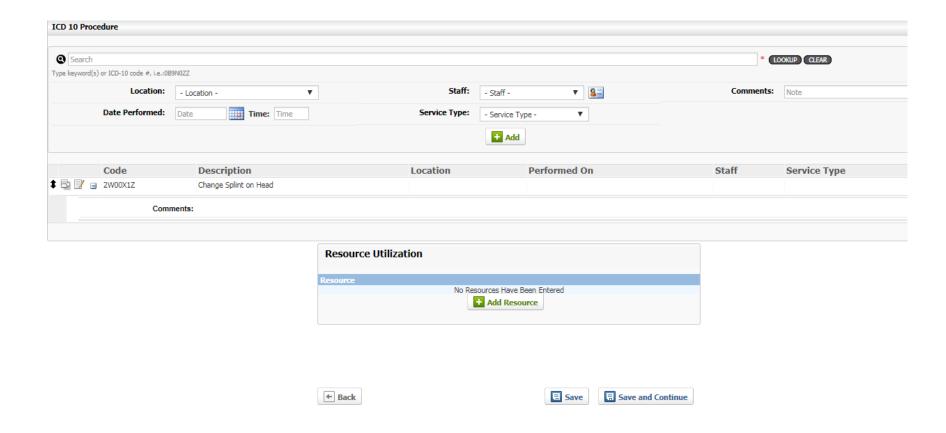

| ☐ Dialysis                     | ✓ Physical Therapy                    | Vaccine Post-Splenectomy           |         |  |
|                                                                 | Epidural Catheter              | ☐ PICC line                           | Venous Doppler                     |         |  |
|                                                                 | Exceeds LOS                    | PRISMA (CVVHD)                        | ☐ Wound Care RN                    | -       |  |
|                                                                 | Save                           |                                       |                                    | x Close |  |



#### **Procedures Screen - Save and continue**