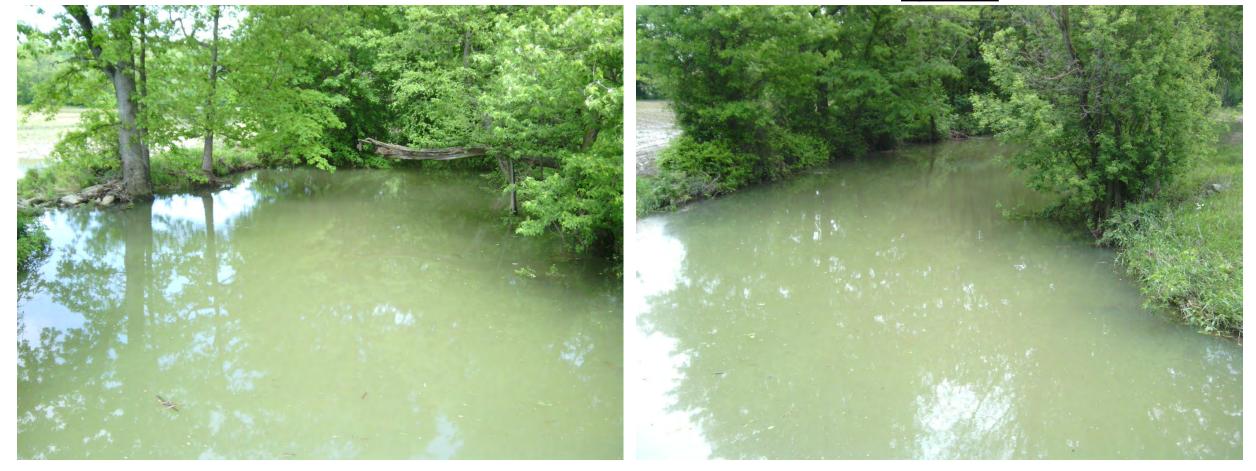

#### Lower East Fork White River TMDL Site Photos



- Numbers on map correspond to the last two digits of the site number. Example: Site 14T-101
- All photos are from spring/summer 2017

# Site 18T-001 (WEL-14-0003) East Fork White River at Abel Hill Rd



## Site 18T-002 (WEL-15-0008) Slate Creek at CR 22

**Downstream** 



# Site 18T-003 (WEL-15-0021) Tributary of Slate Creek at CR 800 S

**Downstream** 



## Site 18T-004 (WEL-15-0007) Slate Creek at CR 1250 E

**Downstream** 



# Site 18T-005 (WEL-15-0011) Mill Creek at N Portersville Rd

**Downstream** 



# Site 18T-006 (WEL-15-0012) Mill Creek at CR 700 N

**Downstream** 



# Site 18T-007 (WEL-15-0010) East Fork White River at CR 1100 E

**Downstream** 

Upstream

NO PHOTO AVAILABLE NO PHOTO AVAILABLE

# Site 18T-008 (WEL-15-0018) Sugar Creek at CR 600 S

**Downstream** 



# Site 18T-009 (WEL-15-0022) West Fork Sugar Creek at CR 700 S

**Downstream** 



# Site 18T-010 (WEL-15-0009) Sugar Creek at CR 900 S

**Downstream** 



# Site 18T-011 (WEL-15-0013) Birch Creek at CR 460 N

**Downstream** 





# Site 18T-012 (WEL-15-0014) Birch Creek at W Portersville Rd

**Downstream** 



## Site 18T-013 (WEL-15-0019) Mud Creek at CR 525 E

**Downstream** 



## Site 18T-014 (WEL-15-0015) Bear Creek at CR 550 N

**