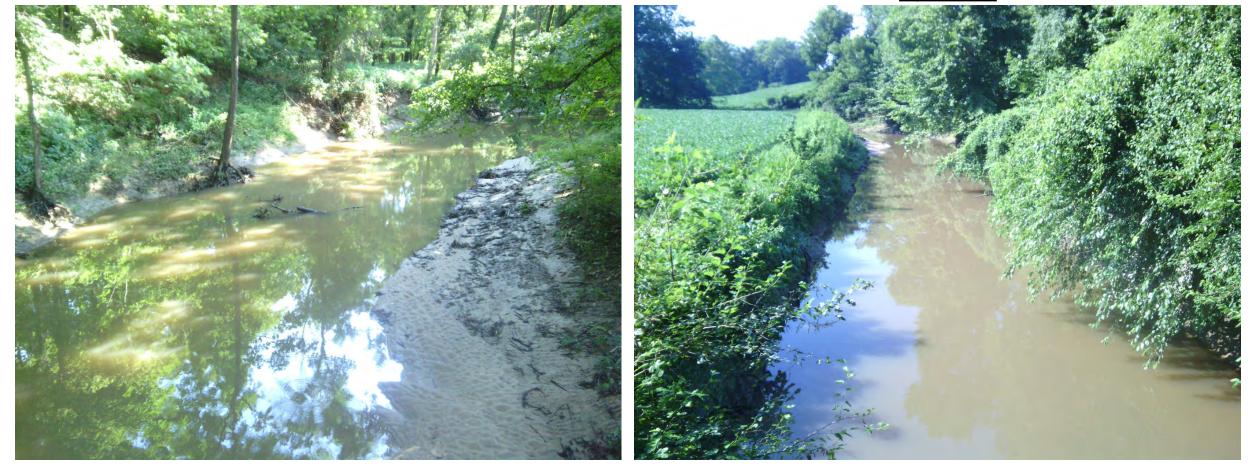

# Site 18T-003 (WEL-15-0021) Tributary of Slate Creek at CR 800 S

**Downstream** 