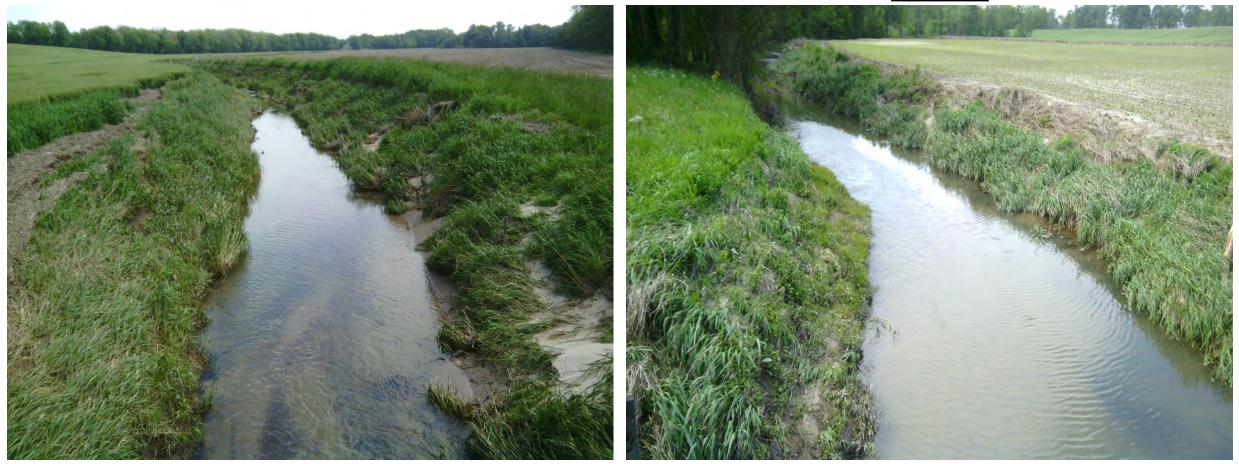

#### Lower East Fork White River TMDL Site Photos



- Numbers on map correspond to the last two digits of the site number. Example: Site 14T-101
- All photos are from spring/summer 2017

# Site 18T-001 (WEL-14-0003) East Fork White River at Abel Hill Rd



## Site 18T-002 (WEL-15-0008) Slate Creek at CR 22

**Downstream** 



# Site 18T-003 (WEL-15-0021) Tributary of Slate Creek at CR 800 S

**Downstream** 



## Site 18T-004 (WEL-15-0007) Slate Creek at CR 1250 E

**Downstream** 



# Site 18T-005 (WEL-15-0011) Mill Creek at N Portersville Rd

**Downstream** 



# Site 18T-006 (WEL-15-0012) Mill Creek at CR 700 N

**Downstream** 



# Site 18T-007 (WEL-15-0010) East Fork White River at CR 1100 E

**Downstream** 

Upstream

NO PHOTO AVAILABLE NO PHOTO AVAILABLE

# Site 18T-008 (WEL-15-0018) Sugar Creek at CR 600 S

**Downstream** 



# Site 18T-009 (WEL-15-0022) West Fork Sugar Creek at CR 700 S

**Downstream** 



# Site 18T-010 (WEL-15-0009) Sugar Creek at CR 900 S

**Downstream** 



# Site 18T-011 (WEL-15-0013) Birch Creek at CR 460 N

**Downstream** 





# Site 18T-012 (WEL-15-0014) Birch Creek at W Portersville Rd

**Downstream** 



## Site 18T-013 (WEL-15-0019) Mud Creek at CR 525 E

**Downstream** 



## Site 18T-014 (WEL-15-0015) Bear Creek at CR 550 N

**Downstream** 



## Site 18T-015 (WEL-15-0016) Beech Creek at CR 550 N

**Downstr