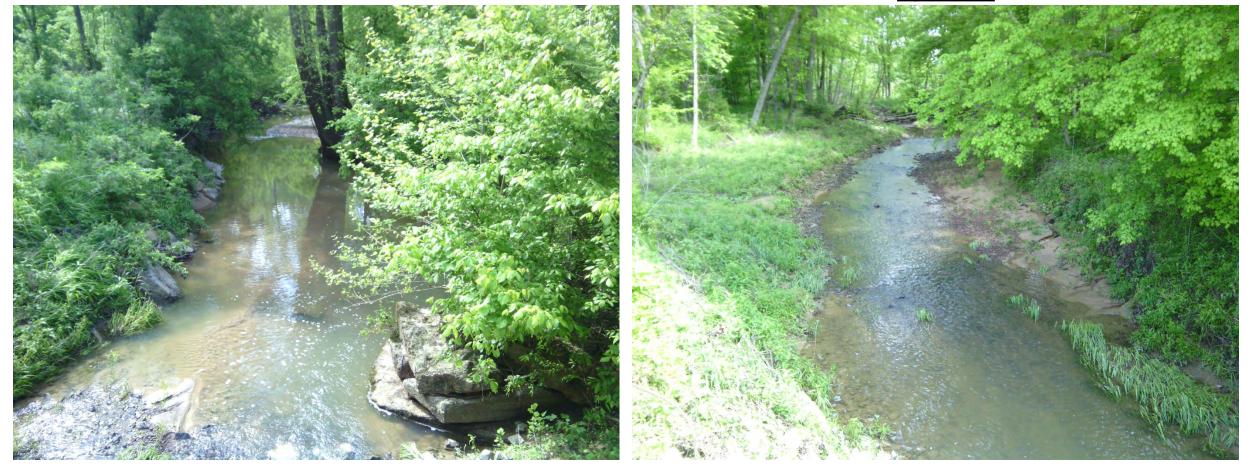

otos



- Numbers on map correspond to the last two digits of the site number. Example: Site 14T-101
- All photos are from spring/summer 2017

# Site 18T-001 (WEL-14-0003) East Fork White River at Abel Hill Rd



## Site 18T-002 (WEL-15-0008) Slate Creek at CR 22

**Downstream** 



# Site 18T-003 (WEL-15-0021) Tributary of Slate Creek at CR 800 S

**Downstream** 



## Site 18T-004 (WEL-15-0007) Slate Creek at CR 1250 E

**Downstream** 



# Site 18T-005 (WEL-15-0011) Mill Creek at N Portersville Rd

**Downstream** 



# Site 18T-006 (WEL-15-0012) Mill Creek at CR 700 N

**Downstream** 



# Site 18T-007 (WEL-15-0010) East Fork White River at CR 1100 E

**Downstream** 

Upstream

NO PHOTO AVAILABLE NO PHOTO AVAILABLE

# Site 18T-008 (WEL-15-0018) Sugar Creek at CR 600 S

**Downstream** 



# Site 18T-009 (WEL-15-0022) West Fork Sugar Creek at CR 700 S

**Downstream** 



# Site 18T-010 (WEL-15-0009) Sugar Creek at CR 900 S

**Downstream** 



# Site 18T-011 (WEL-15-0013) Birch Creek at CR 460 N

**Downstream** 





# Site 18T-012 (WEL-15-0014) Birch Creek at W Portersville Rd

**Downstream** 



## Site 18T-013 (WEL-15-0019) Mud Creek at CR 525 E

**Downstream** 



## Site 18T-014 (WEL-15-0015) Bear Creek at CR 550 N

**Downstream** 



## Site 18T-015 (WEL-15-0016) Beech Creek at CR 550 N

**Downstream** 



# Site 18T-016 (WEL170-0008) Aikman Creek at Alex Hill Rd

**Downstream** 



## Site 18T-017 (WEL-15-0017) Mud Creek at CR 725 N

**Downstream** 



## Site 18T-018 (WEL-15-0020) East Fork White River at SR 57

**Downstream**