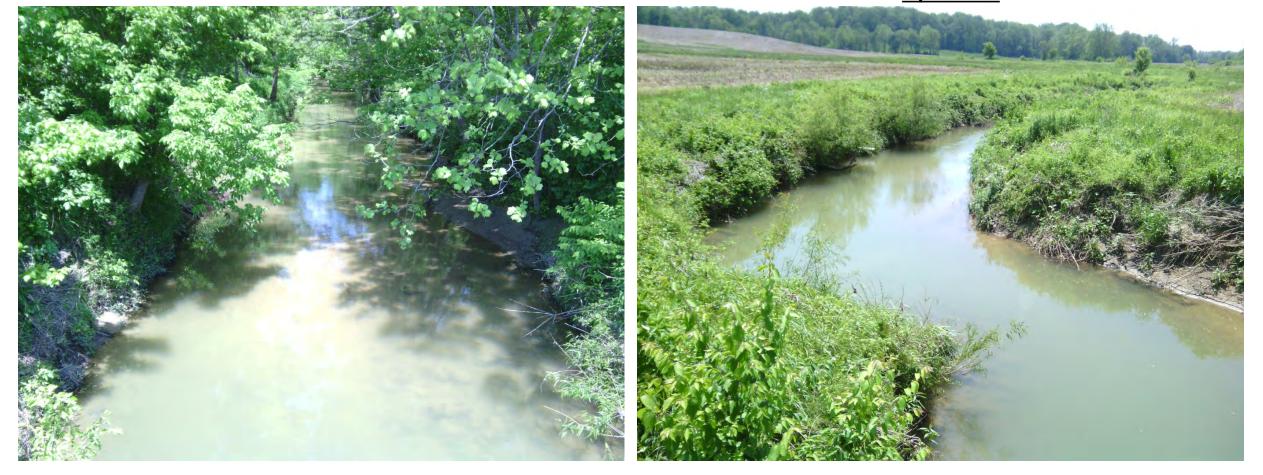

# Site 18T-003 (WEL-15-0021) Tributary of Slate Creek at CR 800 S

**Downstream** 