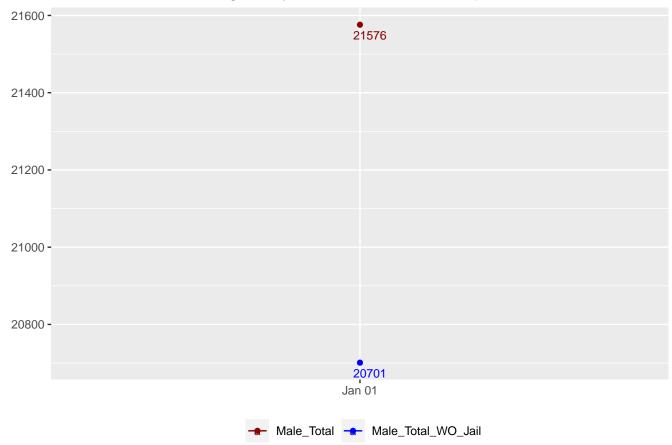

# **Population Summary**

Summary for December 2023

There were 21,576 adult male offenders (including 875 county jail "back-ups" and 27 in contracted beds) on January 01, 2023. This population is 19% below the operational bed capacity.

#### Table 14: Grand Total for Males

| Facility  | Assigned Beds | Available Beds | Held Beds | Down Beds | Total Beds | Capacity Usage |
|-----------|---------------|----------------|-----------|-----------|------------|----------------|
| Sub-Total | 20701         | 1113           | 6         | 68        | 21888      | 76.45          |