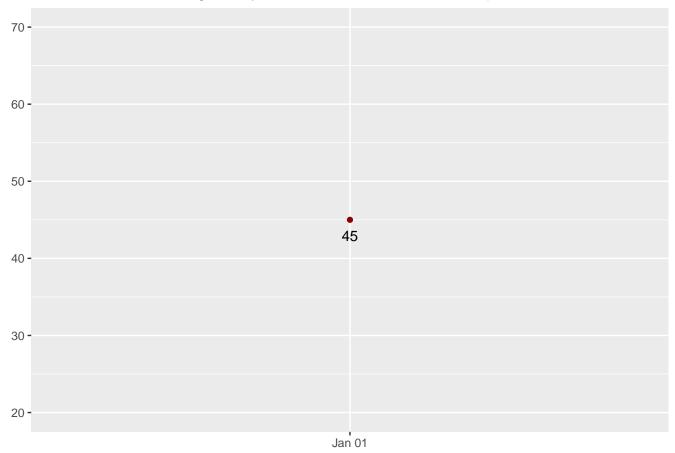

There were 45 juvenile female offenders in the Department's facilities on January 01, 2023. This population is 26% below the operational bed capacity.

There were 8,368 adult males on parole in Indiana (7,723 Indiana parolees and 476 In State 169 and Out State other jurisdiction parolees) on January 01, 2023.