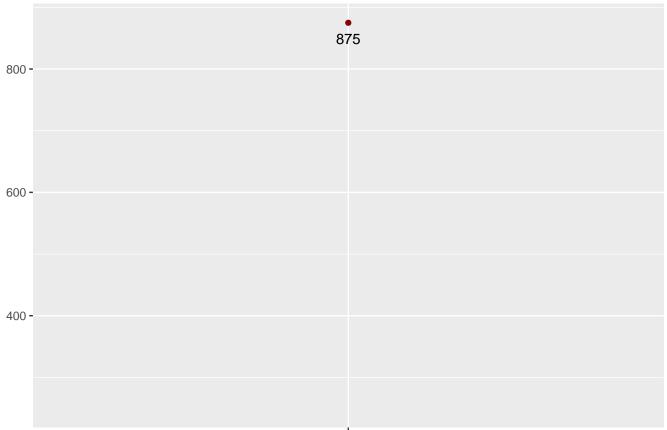

# **Population Summary**

Summary for December 2023

There were 21,576 adult male offenders (including 875 county jail "back-ups" and 27 in contracted beds) on January 01, 2023. This population is 19% below the operational bed capacity.