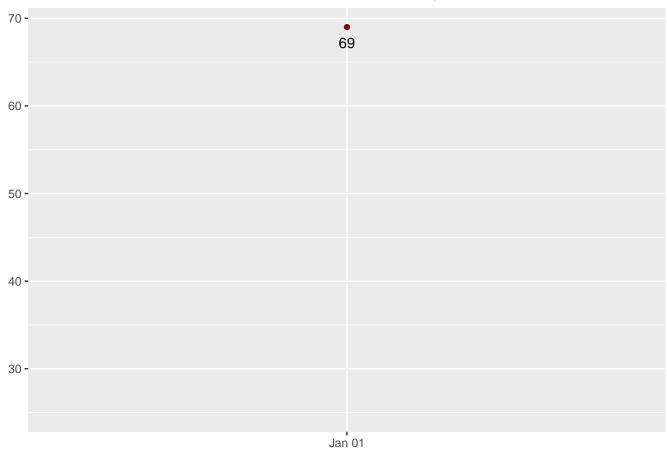

There were 2,205 adult female offenders (including 69 county jail "back-ups" and 0 in contracted beds) on January 01, 2023. This population is 13% below the operational bed capacity.

There were 295 juvenile male offenders in the Department's facilities on January 01, 2023. This population is 26% below the operational bed capacity.