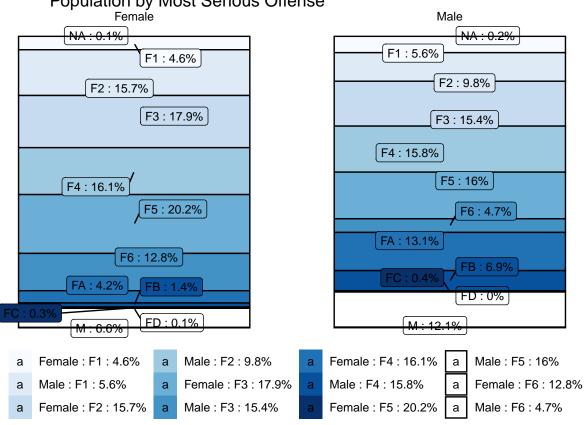

| 0    | 0   | 2     | 1    |
| НО            | Habitual Offender (35-50-2-8)                                | 0    | 0   | 1     | 0    |
| М             | Aiding Murder (35-42-1-1)                                    | 0    | 0   | 1     | 1    |
| М             | Attempted Murder (35-42-1-1)                                 | 2    | 0   | 2     | 0    |
| М             | Conspiracy Murder (35-42-1-1)                                | 1    | 0   | 1     | 0    |
| М             | Murder (35-42-1-1)                                           | 10   | 0   | 141   | 11   |
| Total         |                                                              | 1361 | 209 | 10202 | 1578 |

#### Population by Most Serious Offense

Number of Female Offenders: 2205

Number of Male Offenders: 21576



### Population by Most Serious Offense

## Average Daily Adult Female Offender Population in 2023



Average Daily Adult Female Offender Population

# Adult Females Held in County Jails in 2023



Adult Females Held in County Jails

# Average Daily Adult Male Offender Population 2023



Average Daily Adult Male Offender Population

## Adult Males Held in County Jails

Adult Males Held in County Jails in 2023



# Adult Males Held in County Jails

Jan 01



# Juvenile Statistics for December 2023

#### Juvenile Admissions and Releases

| Table 30: | Juvenile | Admissions |
|-----------|----------|------------|
|           |          |            |

| GENDER | COUNT |
|--------|-------|
| Male   | 25    |
| Female | 1     |
| Total  | 26    |

| Table 31: | Juvenile | Releases |
|---------