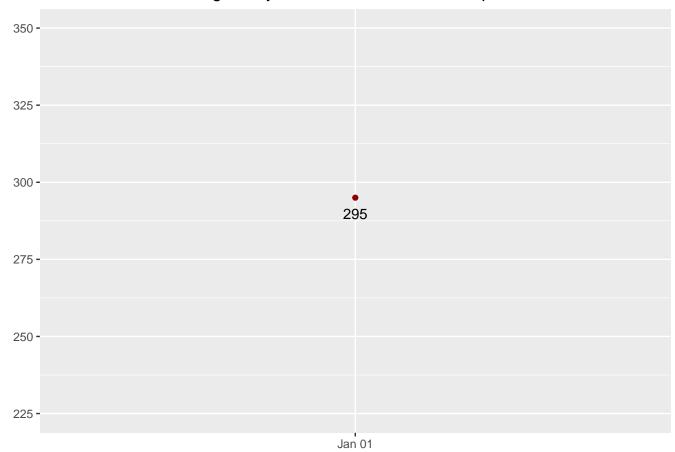

There were 2,205 adult female offenders (including 69 county jail "back-ups" and 0 in contracted beds) on January 01, 2023. This population is 13% below the operational bed capacity.

There were 295 juvenile male offenders in the Department's facilities on January 01, 2023. This population is 26% below the operational bed capacity.