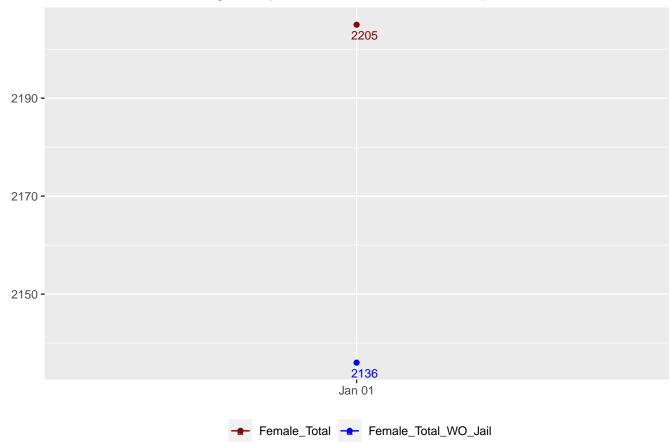

There were 2,205 adult female offenders (including 69 county jail "back-ups" and 0 in contracted beds) on January 01, 2023. This population is 13% below the operational bed capacity.

There were 295 juvenile male offenders in the Department's facilities on January 01, 2023. This population is 26% below the operational bed capacity.