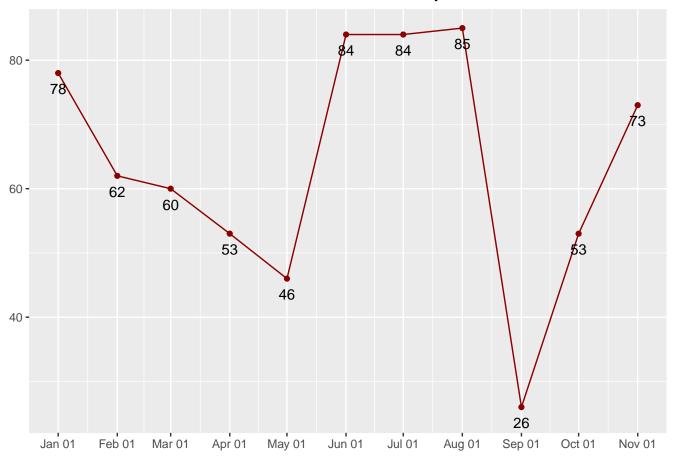

# Monthly Facility Population

Table 17: Facility Population for each Month

| Date       | Adult Male | Adult Female | Juvenile Male | Juvenile Female | Total |
|------------|------------|--------------|---------------|-----------------|-------|
| 2022-01-01 | 20752      | 2067         | 241           | 37              | 23097 |
| 2022-02-01 | 20530      | 2002         | 248           | 37              | 22817 |
| 2022-03-01 | 20537      | 2044         | 251           | 39              | 22871 |
| 2022-04-01 | 20685      | 2093         | 273           | 38              | 23089 |
| 2022-05-01 | 20796      | 2103         | 270           | 35              | 23204 |
| 2022-06-01 | 20667      | 2074         | 271           | 41              | 23053 |
| 2022-07-01 | 20720      | 2067         | 280           | 38              | 23105 |
| 2022-08-01 | 20739      | 2079         | 279           | 35              | 23132 |
| 2022-09-01 | 20727      | 2060         | 273           | 38              | 23098 |
| 2022-10-01 | 20700      | 2087         | 284           | 39              | 23110 |
| 2022-11-01 | 20794      | 2090         | 288           | 42              | 23214 |
| 2022-12-01 | 20719      | 2118         | 300           | 40              | 23177 |
| 2023-01-01 | 20715      | 2112         | 299           | 44              | 23170 |
| 2023-02-01 | 20756      | 2140         | 299           | 43              | 23238 |
| 2023-03-01 | 20752      | 2145         | 297           | 45              | 23239 |
| 2023-04-01 | 20848      | 2082         | 311           | 50              | 23291 |
| 2023-05-01 | 20778      | 2061         | 303           | 48              | 23190 |
| 2023-06-01 | 19669      | 1944         | 302           | 47              | 21962 |
| 2023-07-01 | 19740      | 1974         | 281           | 51              | 22046 |
| 2023-08-01 | 19716      | 2003         | 293           | 51              | 22063 |
| 2023-09-01 | 19825      | 2035         | 302           | 53              | 22215 |
| 2023-10-01 | 20195      | 2094         | 322           | 55              | 22666 |
| 2023-11-01 | 20391      | 2138         | 315           | 50              | 22894 |