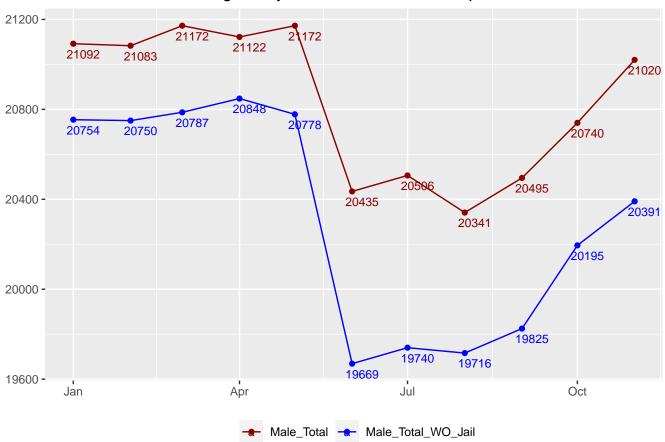

# Monthly Facility Population

Table 17: Facility Population for each Month

| Date       | Adult Male | Adult Female | Juvenile Male | Juvenile Female | Total |
|------------|------------|--------------|---------------|-----------------|-------|
| 2022-01-01 | 20752      | 2067         | 241           | 37              | 23097 |
| 2022-02-01 | 20530      | 2002         | 248           | 37              | 22817 |
| 2022-03-01 | 20537      | 2044         | 251           | 39              | 22871 |
| 2022-04-01 | 20685      | 2093         | 273           | 38              | 23089 |
| 2022-05-01 | 20796      | 2103         | 270           | 35              | 23204 |
| 2022-06-01 | 20667      | 2074         | 271           | 41              | 23053 |
| 2022-07-01 | 20720      | 2067         | 280           | 38              | 23105 |
| 2022-08-01 | 20739      | 2079         | 279           | 35              | 23132 |
| 2022-09-01 | 20727      | 2060         | 273           | 38              | 23098 |
| 2022-10-01 | 20700      | 2087         | 284           | 39              | 23110 |
| 2022-11-01 | 20794      | 2090         | 288           | 42              | 23214 |
| 2022-12-01 | 20719      | 2118         | 300           | 40              | 23177 |
| 2023-01-01 | 20715      | 2112         | 299           | 44              | 23170 |
| 2023-02-01 | 20756      | 2140         | 299           | 43              | 23238 |
| 2023-03-01 | 20752      | 2145         | 297           | 45              | 23239 |
| 2023-04-01 | 20848      | 2082         | 311           | 50              | 23291 |
| 2023-05-01 | 20778      | 2061         | 303           | 48              | 23190 |
| 2023-06-01 | 19669      | 1944         | 302           | 47              | 21962 |
| 2023-07-01 | 19740      | 1974         | 281           | 51              | 22046 |
| 2023-08-01 | 19716      | 2003         | 293           | 51              | 22063 |
| 2023-09-01 | 19825      | 2035         | 302           | 53              | 22215 |
| 2023-10-01 | 20195      | 2094         | 322           | 55              | 22666 |
| 2023-11-01 | 20391      | 2138         | 315           | 50              | 22894 |