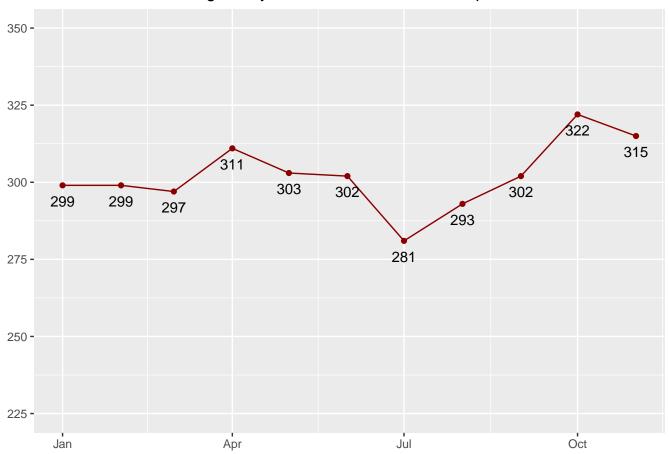

# Monthly Facility Population

Table 17: Facility Population for each Month

| Date       | Adult Male | Adult Female | Juvenile Male | Juvenile Female | Total |
|------------|------------|--------------|---------------|-----------------|-------|
| 2022-01-01 | 20752      | 2067         | 241           | 37              | 23097 |
| 2022-02-01 | 20530      | 2002         | 248           | 37              | 22817 |
| 2022-03-01 | 20537      | 2044         | 251           | 39              | 22871 |
| 2022-04-01 | 20685      | 2093         | 273           | 38              | 23089 |
| 2022-05-01 | 20796      | 2103         | 270           | 35              | 23204 |
| 2022-06-01 | 20667      | 2074         | 271           | 41              | 23053 |
| 2022-07-01 | 20720      | 2067         | 280           | 38              | 23105 |
| 2022-08-01 | 20739      | 2079         | 279           | 35              | 23132 |
| 2022-09-01 | 20727      | 2060         | 273           | 38              | 23098 |
| 2022-10-01 | 20700      | 2087         | 284           | 39              | 23110 |
| 2022-11-01 | 20794      | 2090         | 288           | 42              | 23214 |
| 2022-12-01 | 20719      | 2118         | 300           | 40              | 23177 |
| 2023-01-01 | 20715      | 2112         | 299           | 44              | 23170 |
| 2023-02-01 | 20756      | 2140         | 299           | 43              | 23238 |
| 2023-03-01 | 20752      | 2145         | 297           | 45              | 23239 |
| 2023-04-01 | 20848      | 2082         | 311           | 50              | 23291 |
| 2023-05-01 | 20778      | 2061         | 303           | 48              | 23190 |
| 2023-06-01 | 19669      | 1944         | 302           | 47              | 21962 |
| 2023-07-01 | 19740      | 1974         | 281           | 51              | 22046 |
| 2023-08-01 | 19716      | 2003         | 293           | 51              | 22063 |
| 2023-09-01 | 19825      | 2035         | 302           | 53              | 22215 |
| 2023-10-01 | 20195      | 2094         | 322           | 55              | 22666 |
| 2023-11-01 | 20391      | 2138         | 315           | 50              | 22894 |