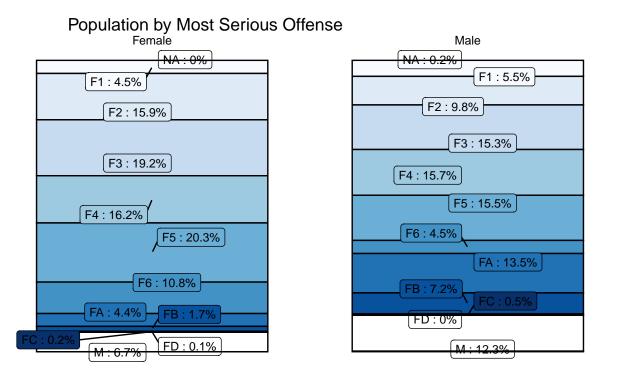

1    | 0   | 3    | 0    |
| FD    | Possession Of Methamphetamine (35-48-4-6.1)             | 0    | 0   | 0    | 1    |
| FD    | Strangulation (35-42-2-9)                               | 0    | 0   | 1    | 0    |
| FD    | Theft, Receiving Stolen Property (35-43-4-2)            | 0    | 0   | 2    | 1    |
| НО    | Habitual Offender (35-50-2-8)                           | 0    | 0   | 1    | 0    |
| M     | Aiding Murder (35-42-1-1)                               | 0    | 0   | 1    | 1    |
| M     | Murder $(35-42-1-1)$                                    | 11   | 2   | 126  | 10   |
| Total |                                                         | 1408 | 221 | 8675 | 1347 |

#### Population by Most Serious Offense

Number of Female Offenders: 2211 Number of Male Offenders: 21020



Male: F5: 15.5%

#### Average Daily Adult Female Offender Population in 2023

## Average Daily Adult Female Offender Population



#### Adult Females Held in County Jails in 2023

## Adult Females Held in County Jails



#### Average Daily Adult Male Offender Population 2023

## Average Daily Adult Male Offender Population



#### Adult Males Held in County Jails

Adult Males Held in County Jails in 2023

## Adult Males Held in County Jails





# Juvenile Offender Statistics



## Juvenile Statistics for October 2023

#### Juvenile Admissions and Releases

Table 30: Juvenile Admissions

| GENDER | COUNT |
|--------|-------|
| Male   | 29    |
| Female | 8     |
| Total  | 37    |

Table 31: Juvenile Releases

| GENDER | DESCRIPTION | COUNT |
|--------|-------------|-------|
| Male   | D