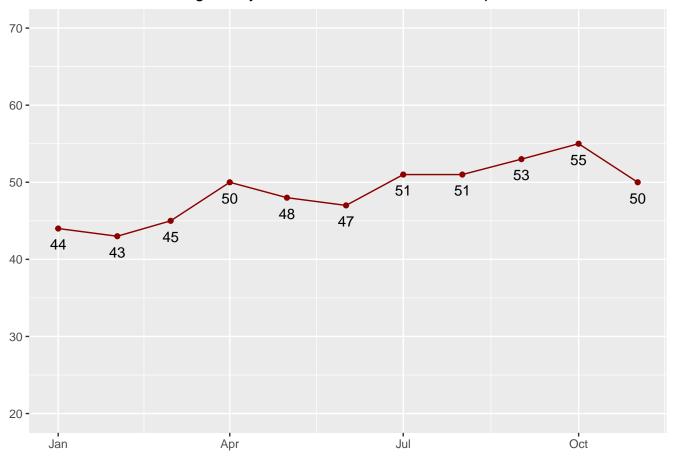

# Monthly Facility Population

Table 17: Facility Population for each Month

| Date       | Adult Male | Adult Female | Juvenile Male | Juvenile Female | Total |
|------------|------------|--------------|---------------|-----------------|-------|
| 2022-01-01 | 20752      | 2067         | 241           | 37              | 23097 |
| 2022-02-01 | 20530      | 2002         | 248           | 37              | 22817 |
| 2022-03-01 | 20537      | 2044         | 251           | 39              | 22871 |
| 2022-04-01 | 20685      | 2093         | 273           | 38              | 23089 |
| 2022-05-01 | 20796      | 2103         | 270           | 35              | 23204 |
| 2022-06-01 | 20667      | 2074         | 271           | 41              | 23053 |
| 2022-07-01 | 20720      | 2067         | 280           | 38              | 23105 |
| 2022-08-01 | 20739      | 2079         | 279           | 35              | 23132 |
| 2022-09-01 | 20727      | 2060         | 273           | 38              | 23098 |
| 2022-10-01 | 20700      | 2087         | 284           | 39              | 23110 |
| 2022-11-01 | 20794      | 2090         | 288           | 42              | 23214 |
| 2022-12-01 | 20719      | 2118         | 300           | 40              | 23177 |
| 2023-01-01 | 20715      | 2112         | 299           | 44              | 23170 |
| 2023-02-01 | 20756      | 2140         | 299           | 43              | 23238 |
| 2023-03-01 | 20752      | 2145         | 297           | 45              | 23239 |
| 2023-04-01 | 20848      | 2082         | 311           | 50              | 23291 |
| 2023-05-01 | 20778      | 2061         | 303           | 48              | 23190 |
| 2023-06-01 | 19669      | 1944         | 302           | 47              | 21962 |
| 2023-07-01 | 19740      | 1974         | 281           | 51              | 22046 |
| 2023-08-01 | 19716      | 2003         | 293           | 51              | 22063 |
| 2023-09-01 | 19825      | 2035         | 302           | 53              | 22215 |
| 2023-10-01 | 20195      | 2094         | 322           | 55              | 22666 |
| 2023-11-01 | 20391      | 2138         | 315           | 50              | 22894 |