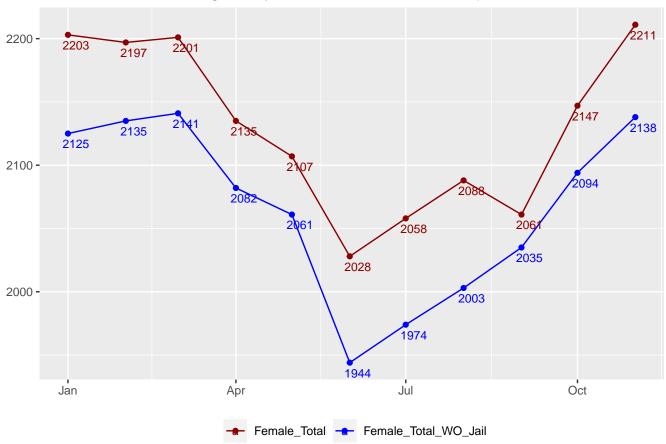

# Monthly Facility Population

Table 17: Facility Population for each Month

| Date       | Adult Male | Adult Female | Juvenile Male | Juvenile Female | Total |
|------------|------------|--------------|---------------|-----------------|-------|
| 2022-01-01 | 20752      | 2067         | 241           | 37              | 23097 |
| 2022-02-01 | 20530      | 2002         | 248           | 37              | 22817 |
| 2022-03-01 | 20537      | 2044         | 251           | 39              | 22871 |
| 2022-04-01 | 20685      | 2093         | 273           | 38              | 23089 |
| 2022-05-01 | 20796      | 2103         | 270           | 35              | 23204 |
| 2022-06-01 | 20667      | 2074         | 271           | 41              | 23053 |
| 2022-07-01 | 20720      | 2067         | 280           | 38              | 23105 |
| 2022-08-01 | 20739      | 2079         | 279           | 35              | 23132 |
| 2022-09-01 | 20727      | 2060         | 273           | 38              | 23098 |
| 2022-10-01 | 20700      | 2087         | 284           | 39              | 23110 |
| 2022-11-01 | 20794      | 2090         | 288           | 42              | 23214 |
| 2022-12-01 | 20719      | 2118         | 300           | 40              | 23177 |
| 2023-01-01 | 20715      | 2112         | 299           | 44              | 23170 |
| 2023-02-01 | 20756      | 2140         | 299           | 43              | 23238 |
| 2023-03-01 | 20752      | 2145         | 297           | 45              | 23239 |
| 2023-04-01 | 20848      | 2082         | 311           | 50              | 23291 |
| 2023-05-01 | 20778      | 2061         | 303           | 48              | 23190 |
| 2023-06-01 | 19669      | 1944         | 302           | 47              | 21962 |
| 2023-07-01 | 19740      | 1974         | 281           | 51              | 22046 |
| 2023-08-01 | 19716      | 2003         | 293           | 51              | 22063 |
| 2023-09-01 | 19825      | 2035         | 302           | 53              | 22215 |
| 2023-10-01 | 20195      | 2094         | 322           | 55              | 22666 |
| 2023-11-01 | 20391      | 2138         | 315           | 50              | 22894 |