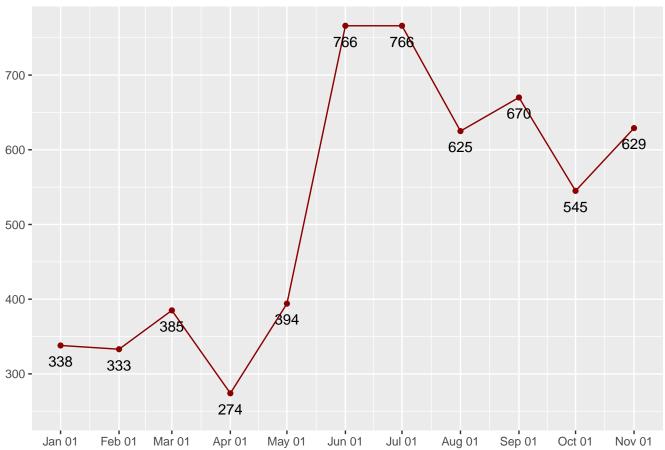

# County Jails by County

October 2023

Table 25: County Jails by County

|             | Ü    | o o    |
|-------------|------|--------|
| County      | Male | Female |
| Adams       | 11   | 0      |
| Allen       | 15   | 6      |
| Bartholomew | 8    | 0      |
| Benton      | 0    | 0      |
| Blackford   | 0    | 1      |
| Boone       | 1    | 0      |
| Brown       | 0    | 0      |
| Carroll     | 0    | 0      |
| Cass        | 8    | 0      |
| Clark       | 9    | 1      |
| Clay        | 0    | 0      |
| Clinton     | 8    | 0      |
| Crawford    | 1    | 1      |
| Daviess     | 2    | 0      |
| Dearborn    | 5    | 0      |
| Decatur     | 3    | 0      |
| Dekalb      | 1    | 0      |
| Delaware    | 32   | 2      |
| Dubois      | 11   | 0      |
| Elkhart     | 12   | 2      |
| Fayette     | 7    | 2      |
| Floyd       | 2    | 0      |
| Fountain    | 2    | 0      |
| Franklin    | 0    | 1      |
| Fulton      | 0    | 1      |
| Gibson      | 1    | 0      |
| Grant       | 0    | 0      |
| Greene      | 3    | 0      |
| Hamilton    | 6    | 1      |
| Hancock     | 10   | 0      |
| Harrison    | 1    | 1      |
| Hendricks   | 12   | 1      |
| Henry       | 3    | 1      |
| Howard      | 6    | 1      |
| Huntington  | 9    | 0      |
| Jackson     | 9    | 1      |
| Jasper      | 3    | 0      |
| Jay         | 0    | 1      |
| Jefferson   | 6    | 2      |
| Jennings    | 6    | 0      |
| Johnson     | 19   | 0      |
| Knox        | 0    | 0      |
| Kosciusko   | 35   | 5      |
| Lagrange    | 0    | 0      |
| Lake        | 4    | 0      |

| LaPorte      | 3   | 0  |
|--------------|-----|----|
| Lawrence     | 5   | 3  |
| Madison      | 19  | 2  |
| Marion       | 159 | 8  |
| Marshall     | 3   | 1  |
| Martin       | 1   | 0  |
| Miami        | 0   | 2  |
| Monroe       | 0   | 0  |
| Montgomery   | 2   | 0  |
| Morgan       | 3   | 0  |
| Newton       | 0   | 0  |
| Noble        | 13  | 0  |
| Ohio         | 0   | 0  |
| Orange       | 4   | 1  |
| Owen         | 0   | 0  |
| Parke        | 1   | 2  |
| Perry        | 0   | 0  |
| Pike         | 1   | 0  |
| Porter       | 4   | 1  |
| Posey        | 10  | 0  |
| Pulaski      | 2   | 1  |
| Putnam       | 1   | 1  |
| Randolph     | 1   | 1  |
| Ripley       | 10  | 2  |
| Rush         | 3   | 0  |
| Saint Joseph | 32  | 1  |
| Scott        | 3   | 2  |
| Shelby       | 8   | 0  |
| Spencer      | 5   | 0  |
| Starke       | 0   | 0  |
| Steuben      | 0   | 0  |
| Sullivan     | 9   | 0  |
| Switzerland  | 0   | 0  |
| Tippecanoe   | 11  | 0  |
| Tipton       | 0   | 0  |
| Union        | 0   | 0  |
| Vanderburgh  | 30  | 8  |
| Vermillion   | 1   | 0  |
| Vigo         | 0   | 0  |
| Wabash       | 2   | 0  |
| Warren       | 1   | 0  |
| Warrick      | 3   | 0  |
| Washington   | 4   | 1  |
| Wayne        | 2   | 3  |
| Wells        | 2   | 1  |
| White        | 0   | 1  |
| Whitley      | 0   | 0  |
| Jail Counts  | 629 | 73 |
|              |     |    |