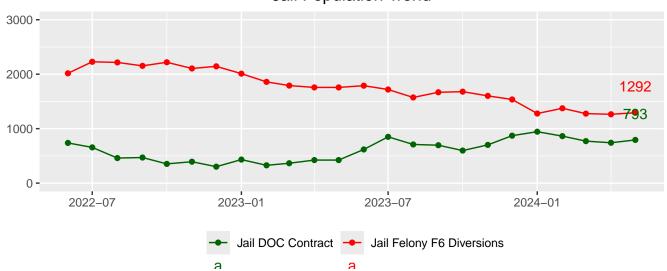

## Population Trend

April 2024 Population Trend Summary

Table 3: Population Trend

| Date       | DOC Adult | Community<br>Corrections | Jail DOC<br>Contract | Jail Felony F6 Diversions | Total |
|------------|-----------|--------------------------|----------------------|---------------------------|-------|
| 06/01/2022 | 22821     | 10641                    | 738                  | 2016                      | 36216 |
| 07/01/2022 | 22867     | 10667                    | 656                  | 2228                      | 36418 |
| 08/01/2022 | 22902     | 10589                    | 460                  | 2216                      | 36167 |
| 09/01/2022 | 22900     | 10575                    | 470                  | 2153                      | 36098 |
| 10/01/2022 | 22904     | 10481                    | 353                  | 2219                      | 35957 |
| 11/01/2022 | 22988     | 10441                    | 393                  | 2105                      | 35927 |
| 12/01/2022 | 22932     | 10325                    | 302                  | 2144                      | 35703 |
| 01/01/2023 | 22918     | 11785                    | 432                  | 2010                      | 37145 |
| 02/01/2023 | 22978     | 11578                    | 327                  | 1859                      | 36742 |
| 03/01/2023 | 23052     | 11647                    | 365                  | 1791                      | 36855 |
| 04/01/2023 | 23034     | 11631                    | 423                  | 1757                      | 36845 |
| 05/01/2023 | 23151     | 11631                    | 423                  | 1757                      | 36962 |
| 06/01/2023 | 22830     | 11627                    | 618                  | 1789                      | 36864 |
| 07/01/2023 | 22503     | 11542                    | 850                  | 1719                      | 36614 |
| 08/01/2023 | 22401     | 11438                    | 710                  | 1573                      | 36122 |
| 09/01/2023 | 22381     | 11472                    | 696                  | 1668                      | 36217 |
| 10/01/2023 | 22454     | 11520                    | 598                  | 1679                      | 36251 |
| 11/01/2023 | 22768     | 11606                    | 702                  | 1602                      | 36678 |
| 12/01/2023 | 22936     | 11775                    | 871                  | 1536                      | 37118 |
| 01/01/2024 | 23136     | 11608                    | 944                  | 1278                      | 36966 |
| 02/01/2024 | 23374     | 11633                    | 863                  | 1374                      | 37244 |
| 03/01/2024 | 23620     | 11633                    | 771                  | 1276                      | 37300 |
| 04/01/2024 | 23787     | 11775                    | 741                  | 1264                      | 37567 |
| 05/01/2024 | 23854     | 11800                    | 793                  | 1292                      | 37739 |