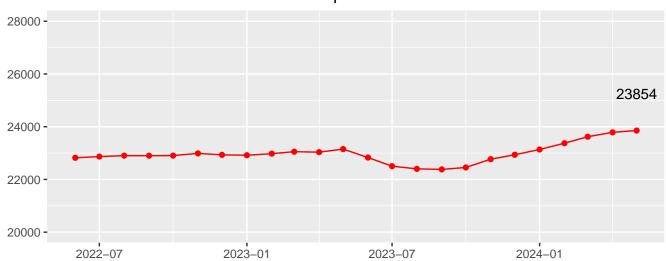

## Population Trend

April 2024 Population Trend Summary

Table 3: Population Trend

| Date       | DOC Adult | Community<br>Corrections | Jail DOC<br>Contract | Jail Felony F6 Diversions | Total |
|------------|-----------|--------------------------|----------------------|---------------------------|-------|
| 06/01/2022 | 22821     | 10641                    | 738                  | 2016                      | 36216 |
| 07/01/2022 | 22867     | 10667                    | 656                  | 2228                      | 36418 |
| 08/01/2022 | 22902     | 10589                    | 460                  | 2216                      | 36167 |
| 09/01/2022 | 22900     | 10575                    | 470                  | 2153                      | 36098 |
| 10/01/2022 | 22904     | 10481                    | 353                  | 2219                      | 35957 |
| 11/01/2022 | 22988     | 10441                    | 393                  | 2105                      | 35927 |
| 12/01/2022 | 22932     | 10325                    | 302                  | 2144                      | 35703 |
| 01/01/2023 | 22918     | 11785                    | 432                  | 2010                      | 37145 |
| 02/01/2023 | 22978     | 11578                    | 327                  | 1859                      | 36742 |
| 03/01/2023 | 23052     | 11647                    | 365                  | 1791                      | 36855 |
| 04/01/2023 | 23034     | 11631                    | 423                  | 1757                      | 36845 |
| 05/01/2023 | 23151     | 11631                    | 423                  | 1757                      | 36962 |
| 06/01/2023 | 22830     | 11627                    | 618                  | 1789                      | 36864 |
| 07/01/2023 | 22503     | 11542                    | 850                  | 1719                      | 36614 |
| 08/01/2023 | 22401     | 11438                    | 710                  | 1573                      | 36122 |
| 09/01/2023 | 22381     | 11472                    | 696                  | 1668                      | 36217 |
| 10/01/2023 | 22454     | 11520                    | 598                  | 1679                      | 36251 |
| 11/01/2023 | 22768     | 11606                    | 702                  | 1602                      | 36678 |
| 12/01/2023 | 22936     | 11775                    | 871                  | 1536                      | 37118 |
| 01/01/2024 | 23136     | 11608                    | 944                  | 1278                      | 36966 |
| 02/01/2024 | 23374     | 11633                    | 863                  | 1374                      | 37244 |
| 03/01/2024 | 23620     | 11633                    | 771                  | 1276                      | 37300 |
| 04/01/2024 | 23787     | 11775                    | 741                  | 1264                      | 37567 |
| 05/01/2024 | 23854     | 11800                    | 793                  | 1292                      | 37739 |