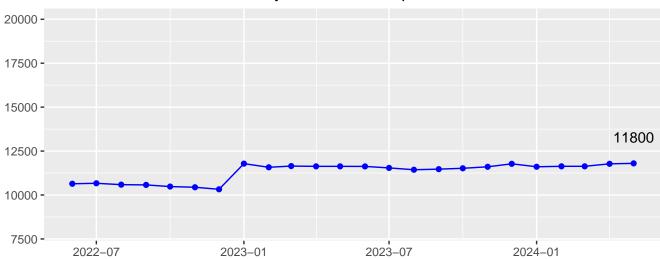

## Population Trend

April 2024 Population Trend Summary

Table 3: Population Trend

| Date       | DOC Adult | Community<br>Corrections | Jail DOC<br>Contract | Jail Felony F6 Diversions | Total |
|------------|-----------|--------------------------|----------------------|---------------------------|-------|
| 06/01/2022 | 22821     | 10641                    | 738                  | 2016                      | 36216 |
| 07/01/2022 | 22867     | 10667                    | 656                  | 2228                      | 36418 |
| 08/01/2022 | 22902     | 10589                    | 460                  | 2216                      | 36167 |
| 09/01/2022 | 22900     | 10575                    | 470                  | 2153                      | 36098 |
| 10/01/2022 | 22904     | 10481                    | 353                  | 2219                      | 35957 |
| 11/01/2022 | 22988     | 10441                    | 393                  | 2105                      | 35927 |
| 12/01/2022 | 22932     | 10325                    | 302                  | 2144                      | 35703 |
| 01/01/2023 | 22918     | 11785                    | 432                  | 2010                      | 37145 |
| 02/01/2023 | 22978     | 11578                    | 327                  | 1859                      | 36742 |
| 03/01/2023 | 23052     | 11647                    | 365                  | 1791                      | 36855 |
| 04/01/2023 | 23034     | 11631                    | 423                  | 1757                      | 36845 |
| 05/01/2023 | 23151     | 11631                    | 423                  | 1757                      | 36962 |
| 06/01/2023 | 22830     | 11627                    | 618                  | 1789                      | 36864 |
| 07/01/2023 | 22503     | 11542                    | 850                  | 1719                      | 36614 |
| 08/01/2023 | 22401     | 11438                    | 710                  | 1573                      | 36122 |
| 09/01/2023 | 22381     | 11472                    | 696                  | 1668                      | 36217 |
| 10/01/2023 | 22454     | 11520                    | 598                  | 1679                      | 36251 |
| 11/01/2023 | 22768     | 11606                    | 702                  | 1602                      | 36678 |
| 12/01/2023 | 22936     | 11775                    | 871                  | 1536                      | 37118 |
| 01/01/2024 | 23136     | 11608                    | 944                  | 1278                      | 36966 |
| 02/01/2024 | 23374     | 11633                    | 863                  | 1374                      | 37244 |
| 03/01/2024 | 23620     | 11633                    | 771                  | 1276                      | 37300 |
| 04/01/2024 | 23787     | 11775                    | 741                  | 1264                      | 37567 |
| 05/01/2024 | 23854     | 11800                    | 793                  | 1292                      | 37739 |