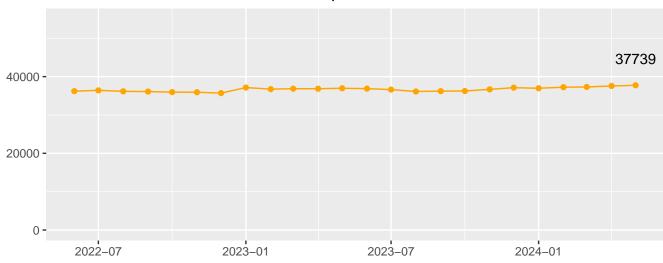

## Population Trend

April 2024 Population Trend Summary

Table 3: Population Trend

| Date       | DOC Adult | Community<br>Corrections | Jail DOC<br>Contract | Jail Felony F6 Diversions | Total |
|------------|-----------|--------------------------|----------------------|---------------------------|-------|
| 06/01/2022 | 22821     | 10641                    | 738                  | 2016                      | 36216 |
| 07/01/2022 | 22867     | 10667                    | 656                  | 2228                      | 36418 |
| 08/01/2022 | 22902     | 10589                    | 460                  | 2216                      | 36167 |
| 09/01/2022 | 22900     | 10575                    | 470                  | 2153                      | 36098 |
| 10/01/2022 | 22904     | 10481                    | 353                  | 2219                      | 35957 |
| 11/01/2022 | 22988     | 10441                    | 393                  | 2105                      | 35927 |
| 12/01/2022 | 22932     | 10325                    | 302                  | 2144                      | 35703 |
| 01/01/2023 | 22918     | 11785                    | 432                  | 2010                      | 37145 |
| 02/01/2023 | 22978     | 11578                    | 327                  | 1859                      | 36742 |
| 03/01/2023 | 23052     | 11647                    | 365                  | 1791                      | 36855 |
| 04/01/2023 | 23034     | 11631                    | 423                  | 1757                      | 36845 |
| 05/01/2023 | 23151     | 11631                    | 423                  | 1757                      | 36962 |
| 06/01/2023 | 22830     | 11627                    | 618                  | 1789                      | 36864 |
| 07/01/2023 | 22503     | 11542                    | 850                  | 1719                      | 36614 |
| 08/01/2023 | 22401     | 11438                    | 710                  | 1573                      | 36122 |
| 09/01/2023 | 22381     | 11472                    | 696                  | 1668                      | 36217 |
| 10/01/2023 | 22454     | 11520                    | 598                  | 1679                      | 36251 |
| 11/01/2023 | 22768     | 11606                    | 702                  | 1602                      | 36678 |
| 12/01/2023 | 22936     | 11775                    | 871                  | 1536                      | 37118 |
| 01/01/2024 | 23136     | 11608                    | 944                  | 1278                      | 36966 |
| 02/01/2024 | 23374     | 11633                    | 863                  | 1374                      | 37244 |
| 03/01/2024 | 23620     | 11633                    | 771                  | 1276                      | 37300 |
| 04/01/2024 | 23787     | 11775                    | 741                  | 1264                      | 37567 |
| 05/01/2024 | 23854     | 11800                    | 793                  | 1292                      | 37739 |