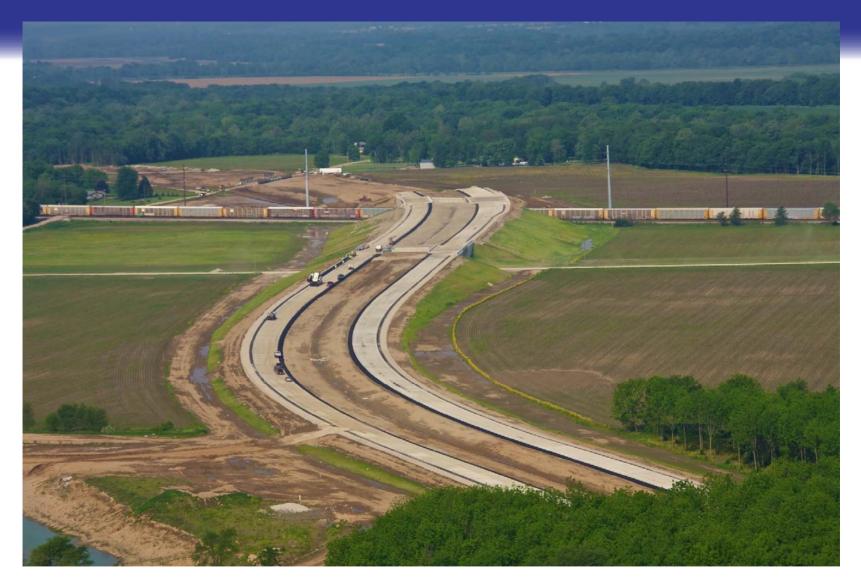

## Summary

- Permits are complete.
- Utility and railroad coordination is complete.
- Right-of-way is cleared for construction.
  - (Exception: 3 pending condemnations)
- Design is complete and all contracts have let.
- Construction activities are underway.
- Tippecanoe County portion of SR 25 should be open to traffic by the end of 2012.