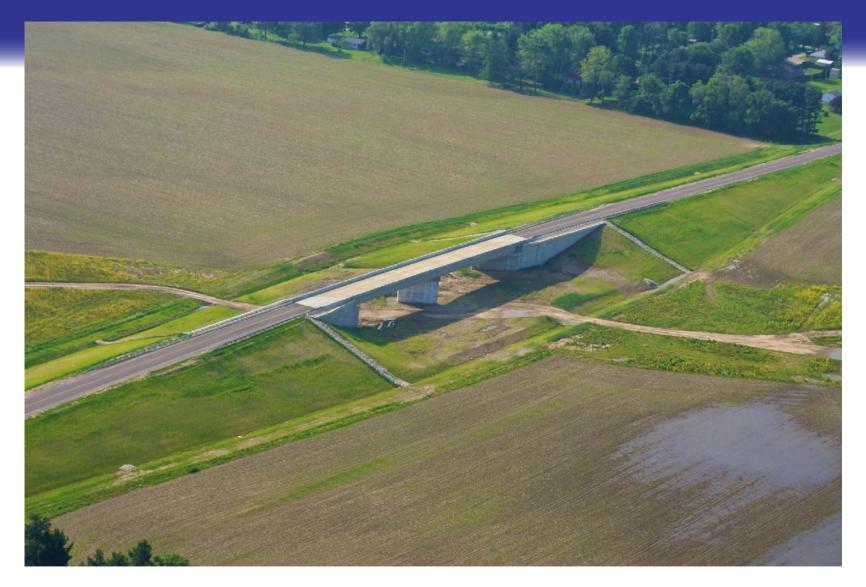

## **Project Description**

- 4 Lane Divided, Limited Access Highway, 80-foot median
- Seven Intersections:
  - Existing SR 25 via connectors at each end
  - CR 500E, CR 450N, CR 750E, CR 900E, CR 700N
- 12 Bridges:
  - 4 Stream Crossings
  - SR 25 Overpasses CR 900N, Norfolk Southern, County Line Road
  - Grade Separations CR 300N, CR 500E, CR 625E, CR 900E, CR 100E
- County Roads Closed to Through Traffic
  - CR 400N, CR 600N, CR 600N, CR 800N terminated with cul-de-sac each side

CR625E over SR 25 and NSRR

SR 25 over NSRR (west of County Line Road)

**CR1000E over SR 25** 

**CR500E over SR25 and NSRR** 