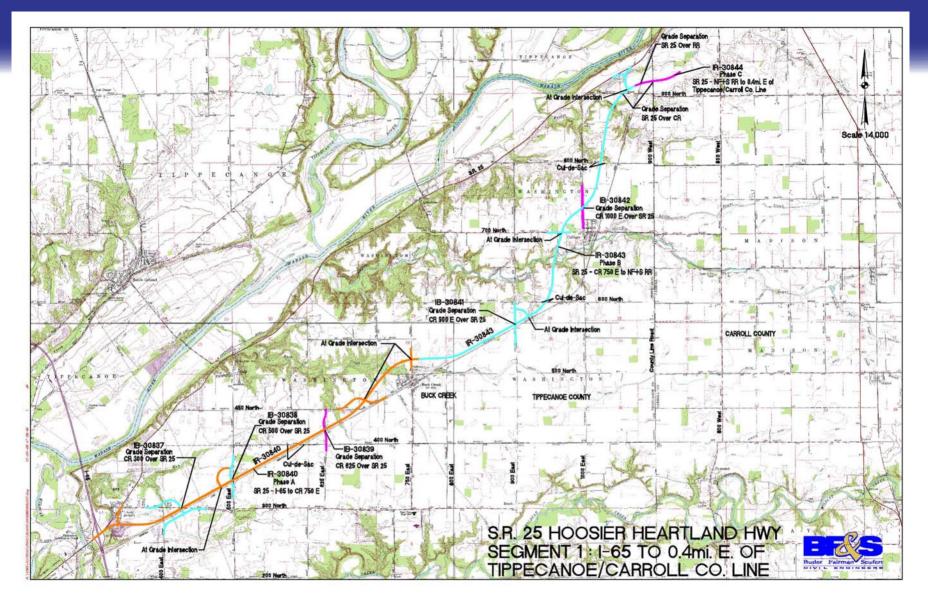

## **HOOSIER HEARTLAND HIGHWAY**

SR 25 - Segment 1

FROM I-65 TO 0.42 mile east of Tippecanoe/Carroll County Line

Butler, Fairman & Seufert, Inc.

## **Project Description**

- 4 Lane Divided, Limited Access Highway, 80-foot median
- Seven Intersections:
  - Existing SR 25 via connectors at each end
  - CR 500E, CR 450N, CR 750E, CR 900E, CR 700N
- 12 Bridges:
  - 4 Stream Crossings
  - SR 25 Overpasses CR 900N, Norfolk Southern, County Line Road
  - Grade Separations CR 300N, CR 500E, CR 625E, CR 900E, CR 100E
- County Roads Closed to Through Traffic
  - CR 400N, CR 600N, CR 600N, CR 800N terminated with cul-de-sac each side

## Status

| CONTRACT                             | <b>LETTING</b> | <b>EST. COMPLETION</b> |
|--------------------------------------|----------------|------------------------|
| <ul><li>Bridge contracts</li></ul>   |                |                        |
| IB-30842/1000E                       | 12/08          | 05/10                  |
| IB-30839/625E                        | 12/08          | 06/10                  |
| IB-30838/500E                        | 05/09          | 09/10                  |
| IB-30837/300N                        | 09/09          | 06/11                  |
| IB-30841/900E                        | 07/09          | 08/10                  |
| <ul><li>Mainline contracts</li></ul> |                |                        |
| IR-30844/1C                          | 11/08          | 06/10                  |
| IR-30843/1B                          | 08/09          | 10/11                  |
| IR-30840/1A                          | 05/10          | 08/12                  |