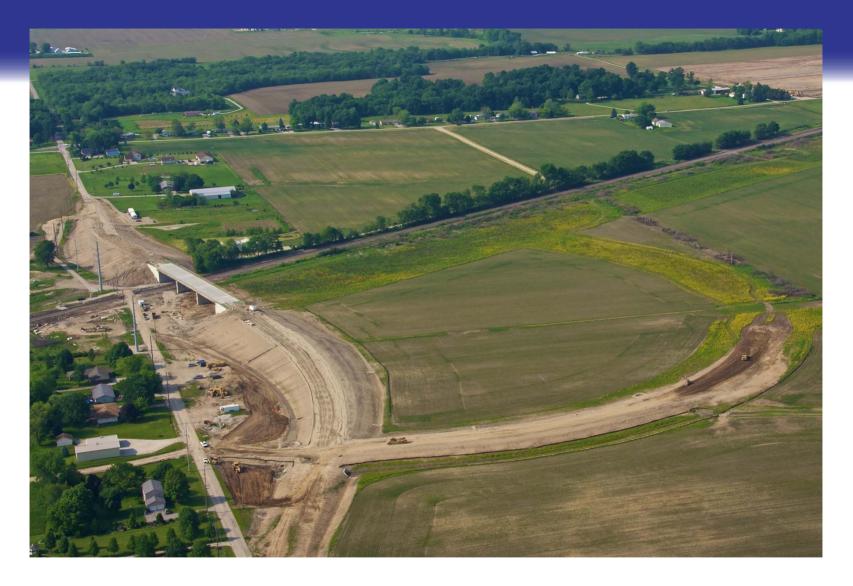

## Summary

- Permits are complete.
- Utility and railroad coordination is complete.
- Right-of-way is cleared for construction.
  - (Exception: 3 pending condemnations)
- Design is complete and all contracts have let.
- Construction activities are underway.
- Tippecanoe County portion of SR 25 should be open to traffic by the end of 2012.