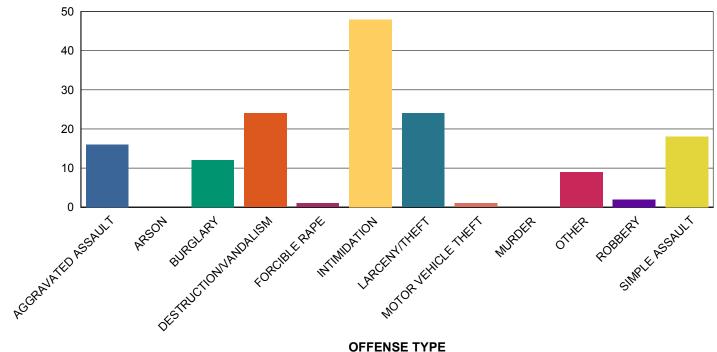

# **BIAS CRIMES BY OFFENSE TYPE**

| OFFENSE TYPE          | TOTAL |
|-----------------------|-------|
| INTIMIDATION          | 48    |
| DESTRUCTION/VANDALISM | 24    |
| LARCENY/THEFT         | 24    |
| SIMPLE ASSAULT        | 18    |
| AGGRAVATED ASSAULT    | 16    |
| BURGLARY              | 12    |
| OTHER                 | 9     |
| ROBBERY               | 2     |
| FORCIBLE RAPE         | 1     |
| MOTOR VEHICLE THEFT   | 1     |
| ARSON                 | 0     |
| MURDER                | 0     |
|                       |       |

**OFFENSE TYPE** 