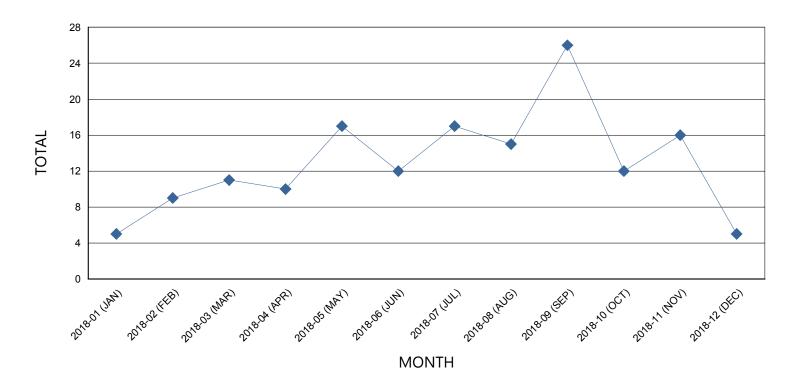

# **BIAS CRIME INCIDENTS PER MONTH**

| MONTH         | TOTAL |
|---------------|-------|
| 2018-01 (JAN) | 5     |
| 2018-02 (FEB) | 9     |
| 2018-03 (MAR) | 11    |
| 2018-04 (APR) | 10    |
| 2018-05 (MAY) | 17    |
| 2018-06 (JUN) | 12    |
| 2018-07 (JUL) | 17    |
| 2018-08 (AUG) | 15    |
| 2018-09 (SEP) | 26    |
| 2018-10 (OCT) | 12    |
| 2018-11 (NOV) | 16    |
| 2018-12 (DEC) | 5     |
|               |       |