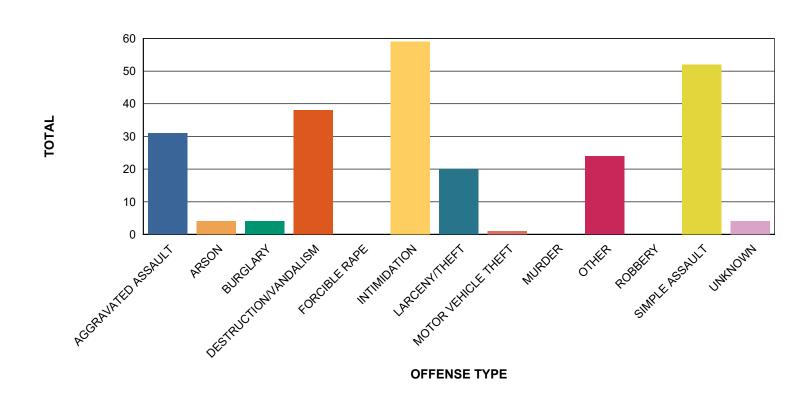

# **BIAS CRIMES BY OFFENSE TYPE**

| OFFENSE TYPE          | TOTAL |
|-----------------------|-------|
| INTIMIDATION          | 59    |
| SIMPLE ASSAULT        | 52    |
| DESTRUCTION/VANDALISM | 38    |
| AGGRAVATED ASSAULT    | 31    |
| OTHER                 | 24    |
| LARCENY/THEFT         | 20    |
| ARSON                 | 4     |
| UNKNOWN               | 4     |
| BURGLARY              | 4     |
| MOTOR VEHICLE THEFT   | 1     |
| MURDER                | 0     |
| FORCIBLE RAPE         | 0     |
| ROBBERY               | 0     |