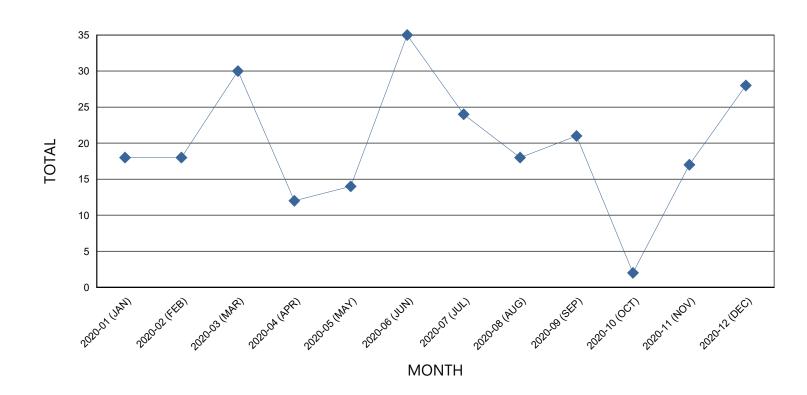

# **BIAS CRIME INCIDENTS PER MONTH**

| MONTH         | TOTAL |
|---------------|-------|
| 2020-01 (JAN) | 18    |
| 2020-02 (FEB) | 18    |
| 2020-03 (MAR) | 30    |
| 2020-04 (APR) | 12    |
| 2020-05 (MAY) | 14    |
| 2020-06 (JUN) | 35    |
| 2020-07 (JUL) | 24    |
| 2020-08 (AUG) | 18    |
| 2020-09 (SEP) | 21    |
| 2020-10 (OCT) | 2     |
| 2020-11 (NOV) | 17    |
| 2020-12 (DEC) | 28    |