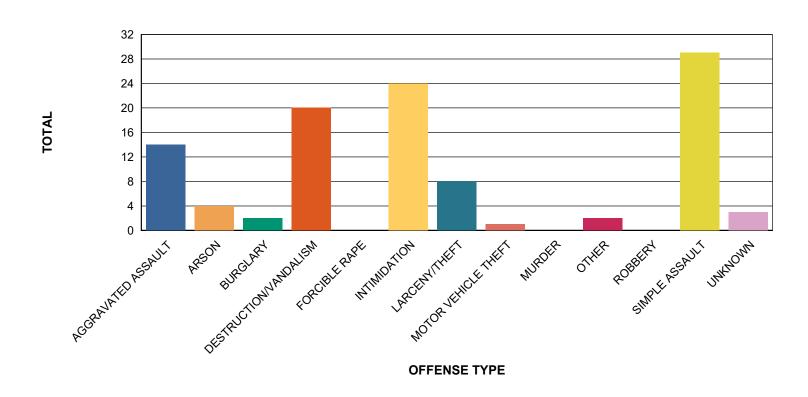

CE DEPT

DYER POLICE DEPT LAKE LAKE HAMMOND POLICE DEPT LAKE INDIANA UNIV N/W POLICE MARION IN/PURDUE UNIV PD NOBLE KENDALLVILLE PD SHELBY SHELBYVILLE POLICE DEPT ST JOSEPH INDIANA UNIV POLICE DEPT TIPPECANOE WEST LAFAYETTE POLICE DEP

WAYNE IU EAST PD

# **BIAS CRIMES BY OFFENSE TYPE**

| OFFENSE TYPE          | TOTAL |
|-----------------------|-------|
| SIMPLE ASSAULT        | 29    |
| INTIMIDATION          | 24    |
| DESTRUCTION/VANDALISM | 20    |
| AGGRAVATED ASSAULT    | 14    |
| LARCENY/THEFT         | 8     |
| ARSON                 | 4     |
| UNKNOWN               | 3     |
| BURGLARY              | 2     |
| OTHER                 | 2     |
| MOTOR VEHICLE THEFT   | 1     |
| MURDER                | 0     |
| FORCIBLE RAPE         | 0     |
| ROBBERY               | 0     |



# **BIAS CRIME INCIDENTS PER MONTH**

| монтн         | TOTAL |
|---------------|-------|
| 2020-01 (JAN) | 14    |
| 2020-02 (FEB) | 18    |
| 2020-03 (MAR) | 22    |
| 2020-04 (APR) | 12    |
| 2020-05 (MAY) | 12    |
| 2020-06 (JUN) | 29    |



## **BIAS CRIMES BY RACE**

## **BIAS CRIMES BY MOTIVATION TYPE**

| RACE                             | TOTAL | MOTIVATION                             | TOTAL |
|----------------------------------|-------|----------------------------------------|-------|
| UNKNOWN                          | 88    | ANTI-BLACK OR AFRICAN AMERICAN         | 38    |
| WHITE                            | 14    | ANTI-WHITE                             | 14    |
| BLACK                            | 5     | ANTI-CATHOLIC                          | 10    |
| MULTI-RACI