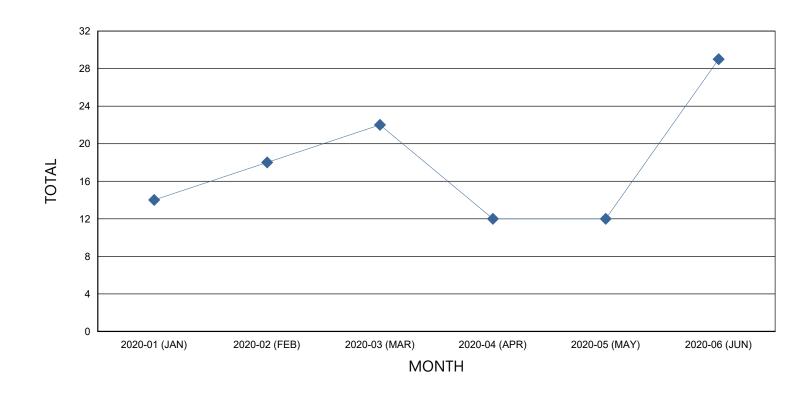

PD

# **BIAS CRIMES BY OFFENSE TYPE**

| OFFENSE TYPE          | TOTAL |
|-----------------------|-------|
| SIMPLE ASSAULT        | 29    |
| INTIMIDATION          | 24    |
| DESTRUCTION/VANDALISM | 20    |
| AGGRAVATED ASSAULT    | 14    |
| LARCENY/THEFT         | 8     |
| ARSON                 | 4     |
| UNKNOWN               | 3     |
| BURGLARY              | 2     |
| OTHER                 | 2     |
| MOTOR VEHICLE THEFT   | 1     |
| MURDER                | 0     |
| FORCIBLE RAPE         | 0     |
| ROBBERY               | 0     |



# **BIAS CRIME INCIDENTS PER MONTH**

| монтн         | TOTAL |
|---------------|-------|
| 2020-01 (JAN) | 14    |
| 2020-02 (FEB) | 18    |
| 2020-03 (MAR) | 22    |
| 2020-04 (APR) | 12    |
| 2020-05 (MAY) | 12    |
| 2020-06 (JUN) | 29    |



## **BIAS CRIMES BY RACE**

## **BIAS CRIMES BY MOTIVATION TYPE**

| RACE                             | TOTAL | MOTIVATION                             | TOTAL |
|----------------------------------|-------|----------------------------------------|-------|
| UNKNOWN                          | 88    | ANTI-BLACK OR AFRICAN AMERICAN         | 38    |
| WHITE                            | 14    | ANTI-WHITE                             | 14    |
| BLACK                            | 5     | ANTI-CATHOLIC                          | 10    |
| MULTI-RACIAL GROUP               | 0     | ANTI-GAY (MALE)                        | 9     |
| ASIAN / PACIFIC ISLANDER         | 0     | ANTI-JEWISH                            | 6     |
| AMERICAN / ALASKAN NATIVE        | 0     | ANTI-HISPANIC OR LATINO