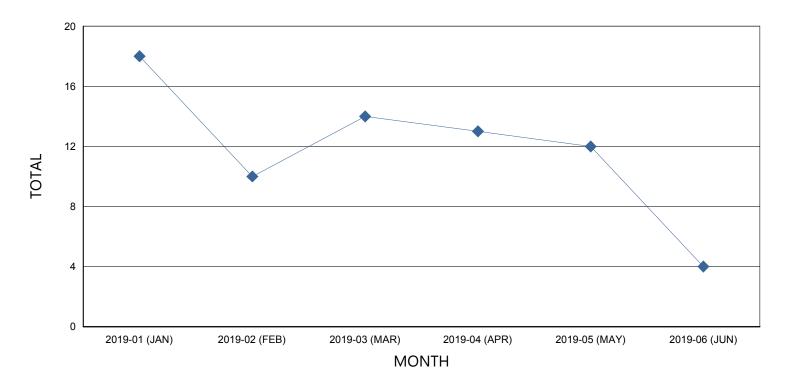

# **BIAS CRIME INCIDENTS PER MONTH**

| молтн         | TOTAL |
|---------------|-------|
| 2019-01 (JAN) | 18    |
| 2019-02 (FEB) | 10    |
| 2019-03 (MAR) | 14    |
| 2019-04 (APR) | 13    |
| 2019-05 (MAY) | 12    |
| 2019-06 (JUN) | 4     |
|               |       |