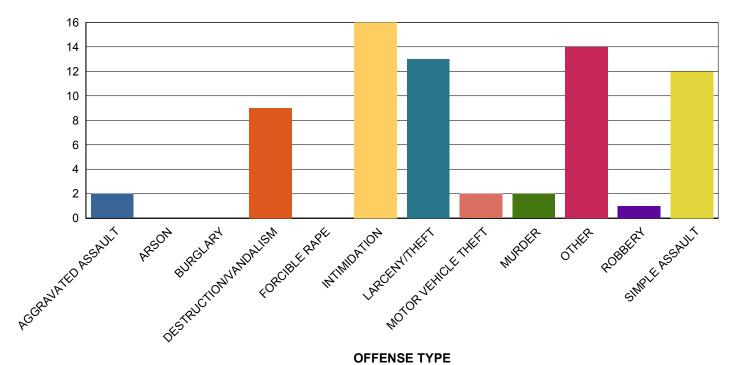

# **BIAS CRIMES BY OFFENSE TYPE**

| OFFENSE TYPE          | TOTAL |
|-----------------------|-------|
| INTIMIDATION          | 16    |
| OTHER                 | 14    |
| LARCENY/THEFT         | 13    |
| SIMPLE ASSAULT        | 12    |
| DESTRUCTION/VANDALISM | 9     |
| AGGRAVATED ASSAULT    | 2     |
| MOTOR VEHICLE THEFT   | 2     |
| MURDER                | 2     |
| ROBBERY               | 1     |
| ARSON                 | 0     |
| FORCIBLE RAPE         | 0     |
| BURGLARY              | 0     |
|                       |       |