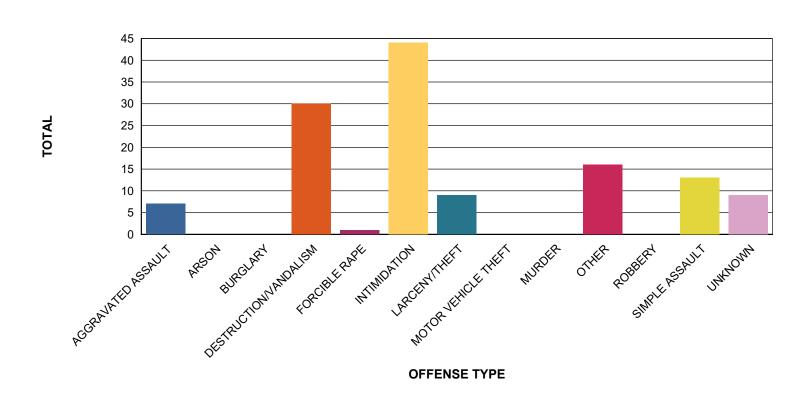

# **BIAS CRIMES BY OFFENSE TYPE**

| OFFENSE TYPE          | TOTAL |
|-----------------------|-------|
| INTIMIDATION          | 44    |
| DESTRUCTION/VANDALISM | 30    |
| OTHER                 | 16    |
| SIMPLE ASSAULT        | 13    |
| UNKNOWN               | 9     |
| LARCENY/THEFT         | 9     |
| AGGRAVATED ASSAULT    | 7     |
| FORCIBLE RAPE         | 1     |
| MURDER                | 0     |
| BURGLARY              | 0     |
| ROBBERY               | 0     |
| ARSON                 | 0     |
| MOTOR VEHICLE THEFT   | 0     |