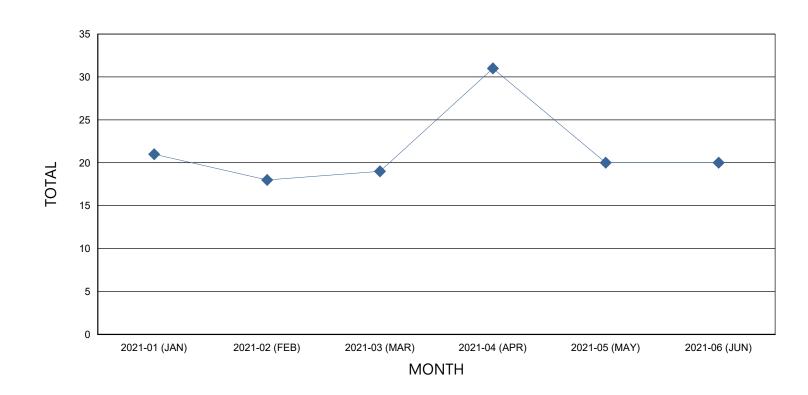

# **BIAS CRIME INCIDENTS PER MONTH**

| MONTH         | TOTAL |
|---------------|-------|
| 2021-01 (JAN) | 21    |
| 2021-02 (FEB) | 18    |
| 2021-03 (MAR) | 19    |
| 2021-04 (APR) | 31    |
| 2021-05 (MAY) | 20    |
| 2021-06 (JUN) | 20    |