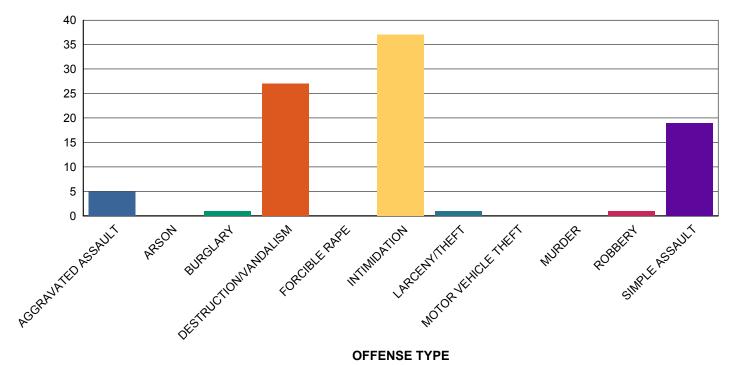

# **BIAS CRIMES BY OFFENSE TYPE**

| OFFENSE TYPE          | TOTAL |
|-----------------------|-------|
| INTIMIDATION          | 37    |
| DESTRUCTION/VANDALISM | 27    |
| SIMPLE ASSAULT        | 19    |
| AGGRAVATED ASSAULT    | 5     |
| ROBBERY               | 1     |
| LARCENY/THEFT         | 1     |
| BURGLARY              | 1     |
| ARSON                 | 0     |
| MOTOR VEHICLE THEFT   | 0     |
| MURDER                | 0     |
| FORCIBLE RAPE         | 0     |
|                       |       |