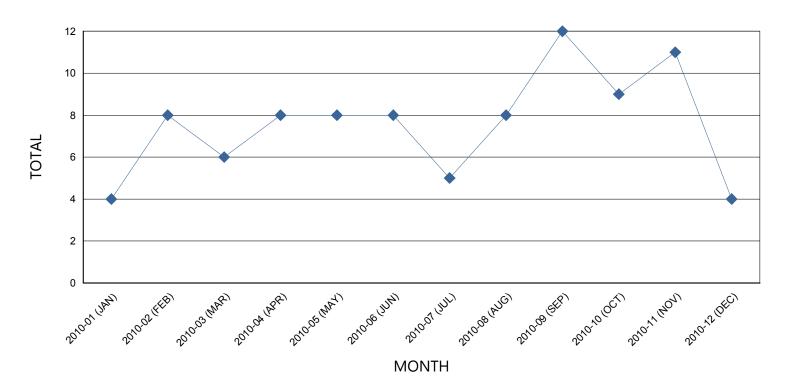

# **BIAS CRIME INCIDENTS PER MONTH**

| MONTH         | TOTAL |
|---------------|-------|
| 2010-01 (JAN) | 4     |
| 2010-02 (FEB) | 8     |
| 2010-03 (MAR) | 6     |
| 2010-04 (APR) | 8     |
| 2010-05 (MAY) | 8     |
| 2010-06 (JUN) | 8     |
| 2010-07 (JUL) | 5     |
| 2010-08 (AUG) | 8     |
| 2010-09 (SEP) | 12    |
| 2010-10 (OCT) | 9     |
| 2010-11 (NOV) | 11    |
| 2010-12 (DEC) | 4     |