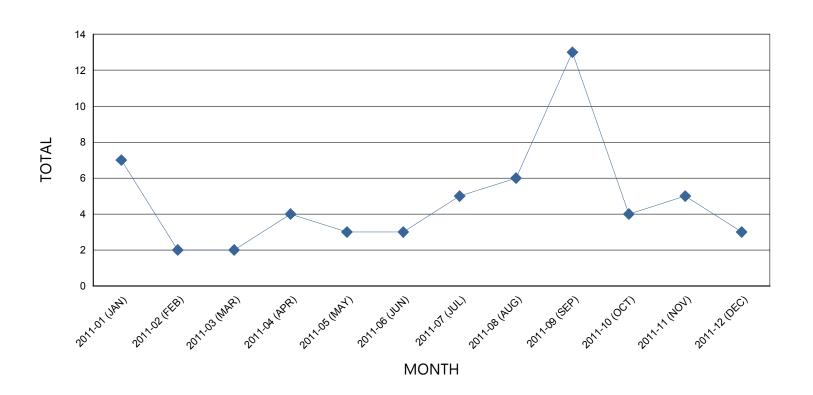

# **BIAS CRIME INCIDENTS PER MONTH**

| MONTH         | TOTAL |
|---------------|-------|
| 2011-01 (JAN) | 7     |
| 2011-02 (FEB) | 2     |
| 2011-03 (MAR) | 2     |
| 2011-04 (APR) | 4     |
| 2011-05 (MAY) | 3     |
| 2011-06 (JUN) | 3     |
| 2011-07 (JUL) | 5     |
| 2011-08 (AUG) | 6     |
| 2011-09 (SEP) | 13    |
| 2011-10 (OCT) | 4     |
| 2011-11 (NOV) | 5     |
| 2011-12 (DEC) | 3     |