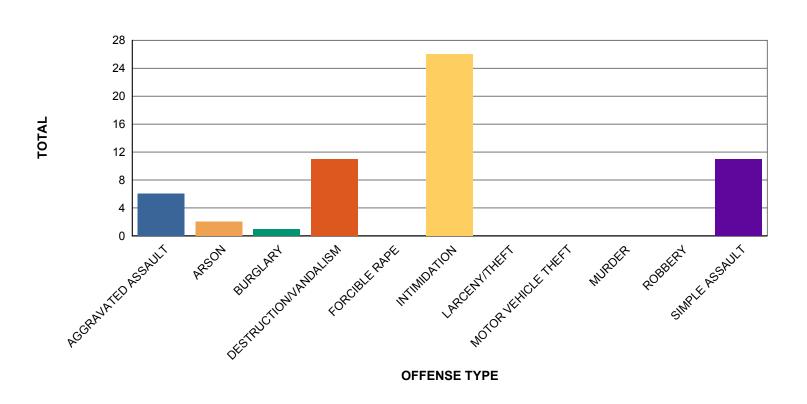

# **BIAS CRIMES BY OFFENSE TYPE**

| OFFENSE TYPE          | TOTAL |
|-----------------------|-------|
| INTIMIDATION          | 26    |
| SIMPLE ASSAULT        | 11    |
| DESTRUCTION/VANDALISM | 11    |
| AGGRAVATED ASSAULT    | 6     |
| ARSON                 | 2     |
| BURGLARY              | 1     |
| LARCENY/THEFT         | 0     |
| MURDER                | 0     |
| MOTOR VEHICLE THEFT   | 0     |
| FORCIBLE RAPE         | 0     |
| ROBBERY               | 0     |