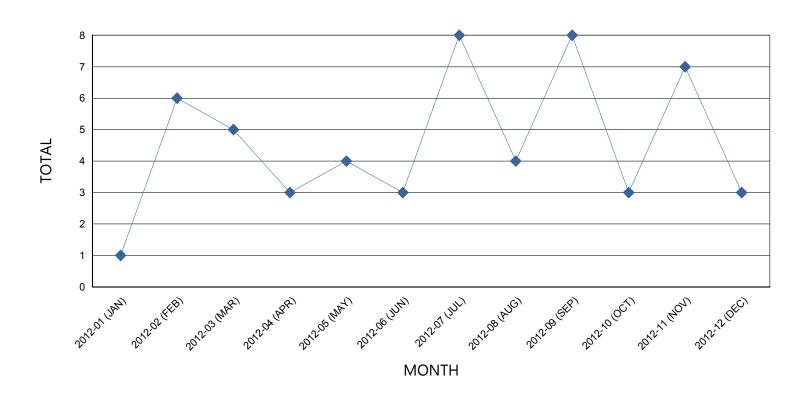

# **BIAS CRIME INCIDENTS PER MONTH**

| MONTH         | TOTAL |
|---------------|-------|
| 2012-01 (JAN) | 1     |
| 2012-02 (FEB) | 6     |
| 2012-03 (MAR) | 5     |
| 2012-04 (APR) | 3     |
| 2012-05 (MAY) | 4     |
| 2012-06 (JUN) | 3     |
| 2012-07 (JUL) | 8     |
| 2012-08 (AUG) | 4     |
| 2012-09 (SEP) | 8     |
| 2012-10 (OCT) | 3     |
| 2012-11 (NOV) | 7     |
| 2012-12 (DEC) | 3     |