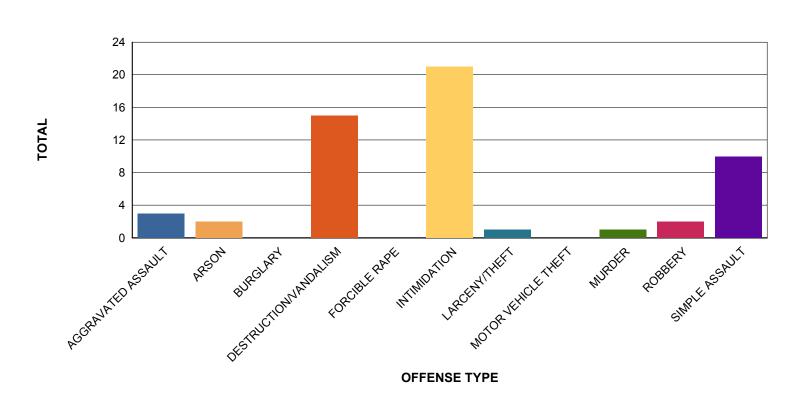

# **BIAS CRIMES BY OFFENSE TYPE**

| OFFENSE TYPE          | TOTAL |
|-----------------------|-------|
| INTIMIDATION          | 21    |
| DESTRUCTION/VANDALISM | 15    |
| SIMPLE ASSAULT        | 10    |
| AGGRAVATED ASSAULT    | 3     |
| ARSON                 | 2     |
| ROBBERY               | 2     |
| MURDER                | 1     |
| LARCENY/THEFT         | 1     |
| MOTOR VEHICLE THEFT   | 0     |
| FORCIBLE RAPE         | 0     |
| BURGLARY              | 0     |