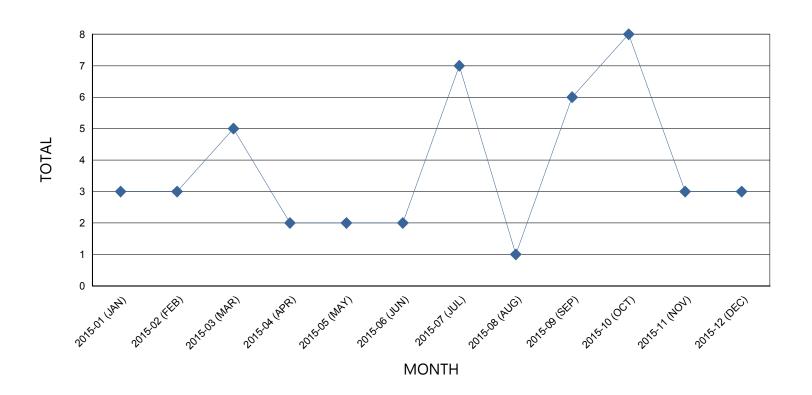

# **BIAS CRIME INCIDENTS PER MONTH**

| MONTH         | TOTAL |
|---------------|-------|
| 2015-01 (JAN) | 3     |
| 2015-02 (FEB) | 3     |
| 2015-03 (MAR) | 5     |
| 2015-04 (APR) | 2     |
| 2015-05 (MAY) | 2     |
| 2015-06 (JUN) | 2     |
| 2015-07 (JUL) | 7     |
| 2015-08 (AUG) | 1     |
| 2015-09 (SEP) | 6     |
| 2015-10 (OCT) | 8     |
| 2015-11 (NOV) | 3     |
| 2015-12 (DEC) | 3     |