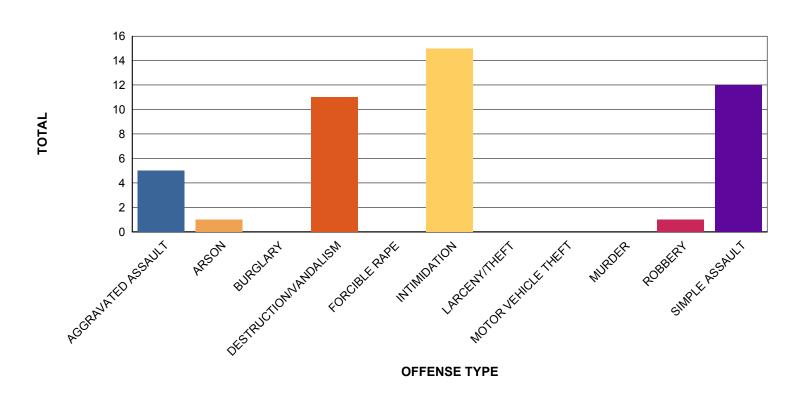

# **BIAS CRIMES BY OFFENSE TYPE**

| OFFENSE TYPE          | TOTAL |
|-----------------------|-------|
| INTIMIDATION          | 15    |
| SIMPLE ASSAULT        | 12    |
| DESTRUCTION/VANDALISM | 11    |
| AGGRAVATED ASSAULT    | 5     |
| ARSON                 | 1     |
| ROBBERY               | 1     |
| MOTOR VEHICLE THEFT   | 0     |
| MURDER                | 0     |
| LARCENY/THEFT         | 0     |
| FORCIBLE RAPE         | 0     |
| BURGLARY              | 0     |