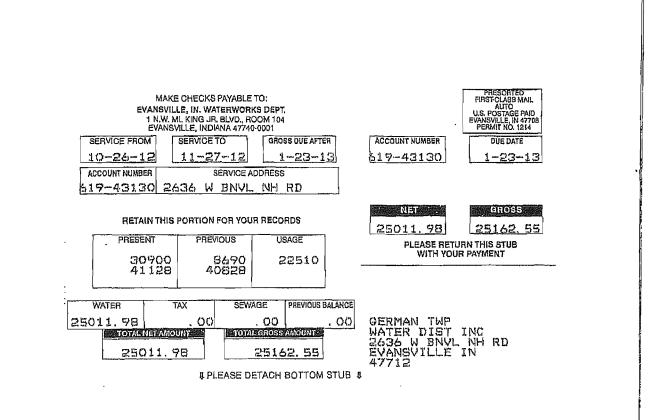

## SCHEDULE OF GALLONS PURCHASED AND GALLONS SOLD

(Based on bill information for the twelve months ended August, 2013)

| Month        | Gallons<br>Purchased (1)<br>(In 1,000's) | Gallons<br>Sold (1)<br>(In 1,000's) |
|--------------|------------------------------------------|-------------------------------------|
| September-12 | 20,734                                   | 18,741                              |
| October-12   | 19,348                                   | 18,976                              |
| November-12  | 22,510                                   | 18,924                              |
| December-12  | 28,896                                   | 21,141                              |
| January-13   | 16,327                                   | 16,309                              |
| February-13  | 17,474                                   | 16,979                              |
| March-13     | 14,102                                   | 16,901                              |
| April-13     | 22,865                                   | 18,241                              |
| May-13       | 20,767                                   | 22,953                              |
| June-13      | 23,735                                   | 19,507                              |
| July-13      | 27,379                                   | 24,046                              |
| August-13    | 24,801                                   | 24,797                              |
| Totals       | 258,938                                  | 237,515                             |

<sup>(1)</sup> Per utility officials.

2636 W. Boonville-New Harmony Road

Evansville, Indiana 47720