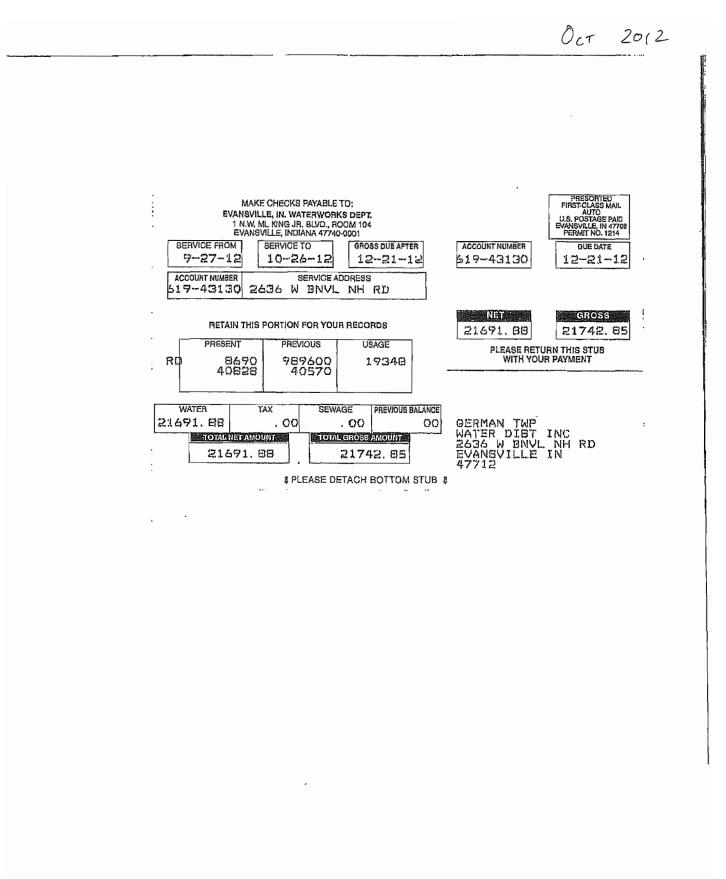

## SCHEDULE OF GALLONS PURCHASED AND GALLONS SOLD

(Based on bill information for the twelve months ended August, 2013)

| Month        | Gallons<br>Purchased (1)<br>(In 1,000's) | Gallons<br>Sold (1)<br>(In 1,000's) |
|--------------|------------------------------------------|-------------------------------------|
| September-12 | 20,734                                   | 18,741                              |
| October-12   | 19,348                                   | 18,976                              |
| November-12  | 22,510                                   | 18,924                              |
| December-12  | 28,896                                   | 21,141                              |
| January-13   | 16,327                                   | 16,309                              |
| February-13  | 17,474                                   | 16,979                              |
| March-13     | 14,102                                   | 16,901                              |
| April-13     | 22,865                                   | 18,241                              |
| May-13       | 20,767                                   | 22,953                              |
| June-13      | 23,735                                   | 19,507                              |
| July-13      | 27,379                                   | 24,046                              |
| August-13    | 24,801                                   | 24,797                              |
| Totals       | 258,938                                  | 237,515                             |

<sup>(1)</sup> Per utility officials.

2636 W. Boonville-New Harmony Road

Evansville, Indiana 47720