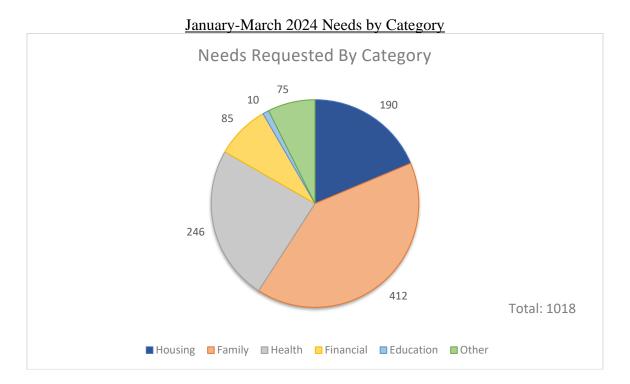

From January-March 2024, our team received 392 SNAs from individuals requesting resources and 8 SNAs with no identified needs. A total of 1,018 resources were requested on the SNAs. Of the SNAs completed, 323 individuals were reached for follow-up within 48 hours, and 291 community members were connected to 643 resources to assist them with their needs.

Table 1. Needs identified through SNAs by category.

| Housing                                                                    | Family                                                                  | Healthcare                                                                                                                                    | Financial                                                                                 | Education/Safety                                                                      |
|----------------------------------------------------------------------------|-------------------------------------------------------------------------|-----------------------------------------------------------------------------------------------------------------------------------------------|-------------------------------------------------------------------------------------------|---------------------------------------------------------------------------------------|
| Finding housing, housing application, and furniture/ utilities assistance. | Support for food,<br>daycare, legal<br>services, and<br>transportation. | Obtaining health insurance, immunizations, lead screening, prenatal and reproductive health, mental health and substance abuse, and COVID-19. | Issues related to employment and unemployment, financial assistance, and social security. | Adult education,<br>childhood<br>education, domestic<br>violence<br>education/support |