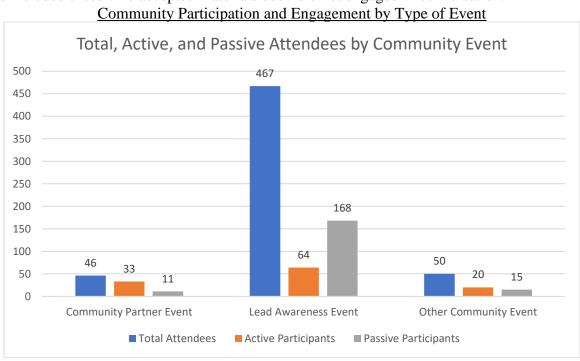

CHWs also attended a variety of events held by the DoH, libraries or civic centers, partner organizations, and other local gathering points to increase awareness of our services. CHWs engage with community participants at these events by speaking with them and distributing materials with their contact information and related education, noting how many "active" participants and "passive" participants they encountered. "Active" participants included anyone who engaged in conversation about education and DoH services, while "passive" participants included those who accepted materials but were not engaged in conversation.