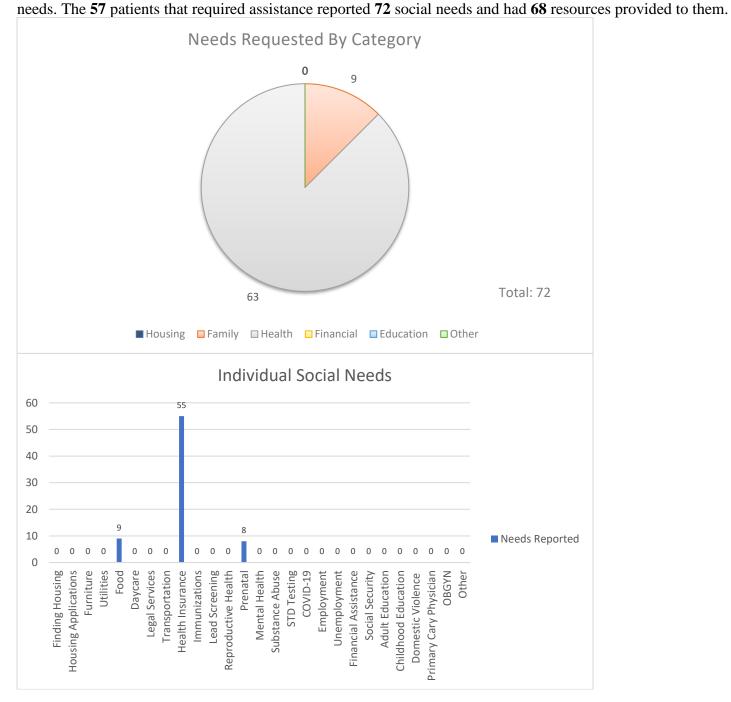

From January-March 2024, our team received 392 SNAs from individuals requesting resources and 8 SNAs with no identified needs. A total of 1,018 resources were requested on the SNAs. Of the SNAs completed, 323 individuals were reached for follow-up within 48 hours, and 291 community members were connected to 643 resources to assist them with their needs.

Total number of Social Needs Assessments completed since launch date 03/15/2022.

People requesting assistance must indicate on the SNA form what type of support they require. These options are organized to follow the CDC's guidelines on "needs" and facilitate ease of use for the survey taker (see Table 1).

Table 1. Needs identified through SNAs by category.

| Housing                                                                    | Family                                                                  | Healthcare                                                                                                                                    | Financial                                                                                 | Education/Safety                                                                      |
|----------------------------------------------------------------------------|-------------------------------------------------------------------------|-----------------------------------------------------------------------------------------------------------------------------------------------|-------------------------------------------------------------------------------------------|---------------------------------------------------------------------------------------|
| Finding housing, housing application, and furniture/ utilities assistance. | Support for food,<br>daycare, legal<br>services, and<br>transportation. | Obtaining health insurance, immunizations, lead screening, prenatal and reproductive health, mental health and substance abuse, and COVID-19. | Issues related to employment and unemployment, financial assistance, and social security. | Adult education,<br>childhood<br>education, domestic<br>violence<br>education/support |