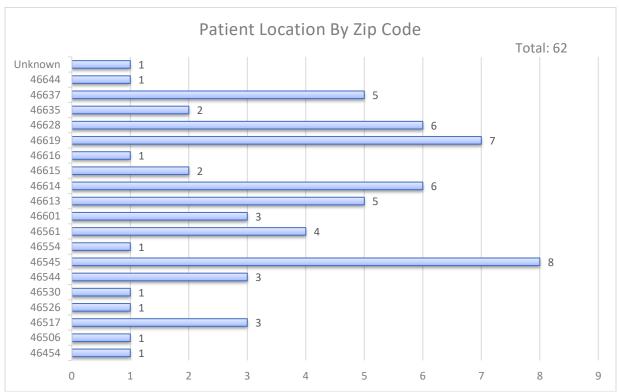

From these new patients, we have collected the following demographic statistical data to better help us understand the populations utilizing these services: