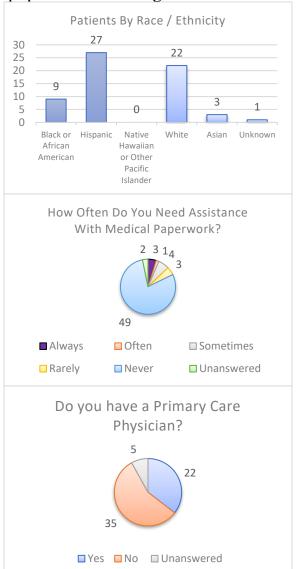

# Maternal and Infant Health:

The MIH CHWs are embedded within the Women's Care Center (WCC) to provide insurance navigation, resource referral, and connection to prenatal care for pregnant persons. Clients are referred to the MIH CHWs by WCC counselors when they identified that a client needs insurance or other social resources. From January-March 2024, the MIH CHWs saw 62 total patients at WCC, of whom 5 reported no social

From these new patients, we have collected the following demographic statistical data to better help us understand the populations utilizing these services: