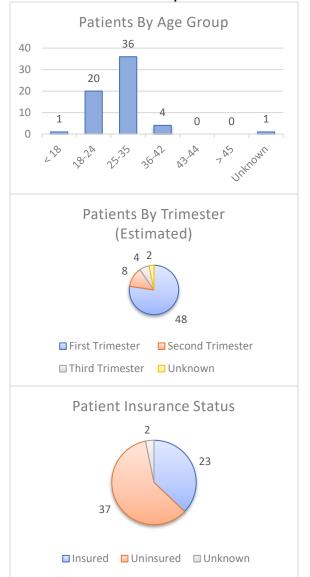

# Maternal and Infant Health:

The MIH CHWs are embedded within the Women's Care Center (WCC) to provide insurance navigation, resource referral, and connection to prenatal care for pregnant persons. Clients are referred to the MIH CHWs by WCC counselors when they identified that a client needs insurance or other social resources. From January-March 2024, the MIH CHWs saw 62 total patients at WCC, of whom 5 reported no social

From these new patients, we have collected the following demographic statistical data to better help us understand the populations utilizing these services: