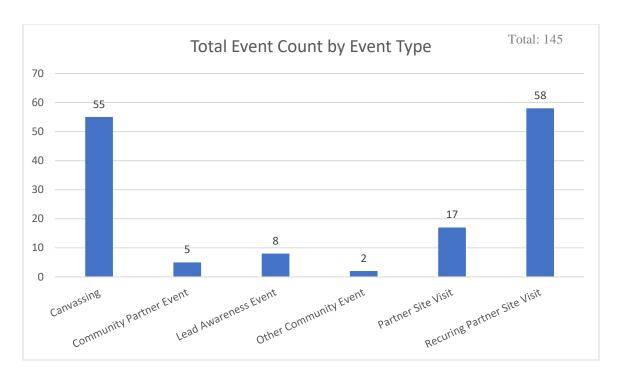

From **January-March 2024**, the CDC and Lead CHWs performed **145** total outreach activities. In all outreach efforts, CHWs provide relevant health education and promote awareness of DoH services (e.g., connection to community resources, immunization clinics, health insurance navigation, and lead testing and poisoning prevention programs).

The most common type of outreach CHWs performed was recurrent partner site visits, which involves a CHW being stationed at a community partner to interact with their clientele for a set number of hours on a regular schedule. The second most common type of outreach was canvassing, a category which includes activities like speaking to people at their homes, local businesses, community centers, over social media, or other non-partner organizations.