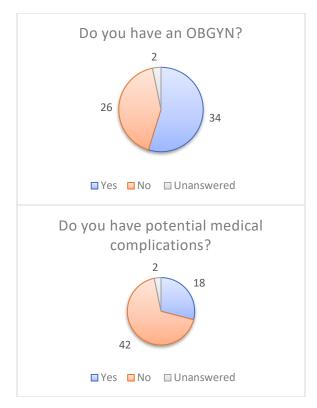

# Maternal and Infant Health:

The MIH CHWs are embedded within the Women's Care Center (WCC) to provide insurance navigation, resource referral, and connection to prenatal care for pregnant persons. Clients are referred to the MIH CHWs by WCC counselors when they identified that a client needs insurance or other social resources. From January-March 2024, the MIH CHWs saw 62 total patients at WCC, of whom 5 reported no social

From these new patients, we have collected the following demographic statistical data to better help us understand the populations utilizing these services: