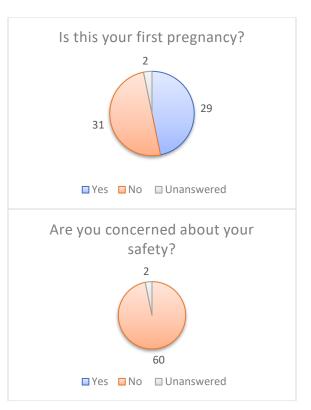

# Maternal and Infant Health:

The MIH CHWs are embedded within the Women's Care Center (WCC) to provide insurance navigation, resource referral, and connection to prenatal care for pregnant persons. Clients are referred to the MIH CHWs by WCC counselors when they identified that a client needs insurance or other social resources. From January-March 2024, the MIH CHWs saw 62 total patients at WCC, of whom 5 reported no social