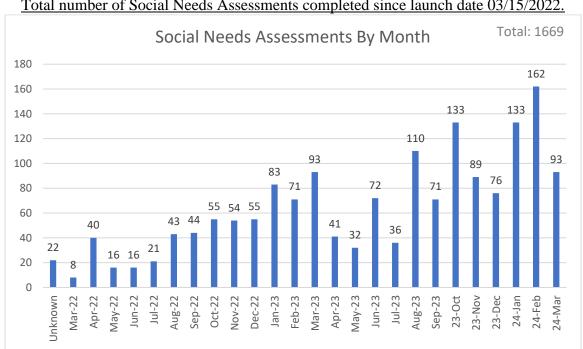

From January-March 2024, our team received 392 SNAs from individuals requesting resources and 8 SNAs with no identified needs. A total of 1,018 resources were requested on the SNAs. Of the SNAs completed, 323 individuals were reached for follow-up within 48 hours, and 291 community members were connected to 643 resources to assist them with their needs.

Total number of Social Needs Assessments completed since launch date 03/15/2022.

People requesting assistance must indicate on the SNA form what type of support they require. These options are organized to follow the CDC's guidelines on "needs" and facilitate ease of use for the survey taker (see Table 1).