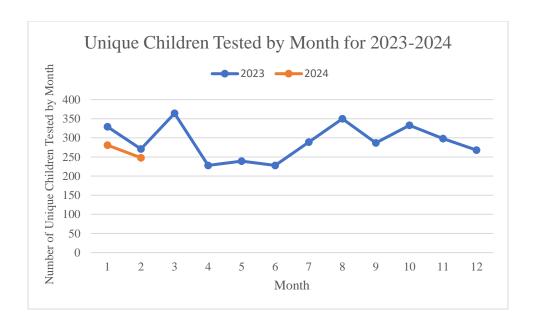

|                                           | Mar-24 | YTD 2024 | YTD 2023 |
|-------------------------------------------|--------|----------|----------|
| Use of Existing Well                      | 2      | 4        | 4        |
|                                           |        |          |          |
| <b>Public Information Events</b>          | 0      | 0        | 0        |
| SOURCE WATER PROGRAM                      |        |          |          |
| A. Phase I Inquiries                      | 22     | 55       | 51       |
| B. Spill Responses                        | 0      | 0        | 1        |
| C. Meth Lab Occurrence Response           | 0      | 0        | 0        |
| D. Well/ground water Sampling             | 2      | 9        | 0        |
| E. Microbe Treatments/Pumping Inspections | 2      | 2        | 1        |
| F. Illicit Discharge                      | 2      | 2        | **       |
| G. Other                                  | 0      | 0        | **       |
| SURFACE WATER PROGRAM                     |        |          |          |
| A. Surface Water Sampling                 | 0      | 0        | 0        |
| LEAD PROGRAM                              |        |          |          |
| A. Lead Risk Assessments                  | 9      | 24       | 19       |
| a. EBLL Assessments                       | 4      | 7        | 11       |
| b. Parent Request Assessments             | 5      | 17       | 8        |
| B. Clearances                             | 7      | 23       | 15       |
| C. Children Tested for Lead Levels*       | 0      | 529      | 964      |
| CAFO PROGRAM                              |        |          |          |
| A. Inspections                            | 0      | 0        | 0        |
| AIR QUALITY PROGRAM                       |        |          |          |
| A. Burn Permits                           | 8      | 9        | 14       |
| B. Indoor Air Quality Investigation       | 0      | 0        | 0        |
| C. Mold Investigations                    | 0      | 0        | 0        |
| VECTOR PROGRAM                            |        |          |          |
| A. Inspections performed                  | 8      | 16       | 8        |
| B. Sites Treated                          | 0      | 0        | 0        |
| C. Traps Collected                        | 0      | 0        | 2        |
| D. ISDH Submissions                       | 0      | 0        | 0        |
| E. Public Information Events              | 0      | 1        | 0        |
| HEALTHY HOMES PROGRAM (Inside)            |        |          |          |
| A. Initial Complaints                     | 9      | 33       | 34       |
| a. No Water                               | 1      | 9        | 10       |
| b. Garbage/Food Waste                     | 3      | 15       | 9        |
| c. Feces                                  | 2      | 5        | 8        |
| d. Rodents/Cockroaches                    | 3      | 4        | 7        |
| B. Follow-Up Complaints                   | 15     | 45       | 52       |
| a. No Water                               | 10     | 31       | 28       |
| b. Garbage/Food Waste                     | 2      | 10       | 11       |
| c. Feces                                  | 0      | 1        | 11       |
| d. Rodents/Cockroaches                    | 3      | 3        | 2        |