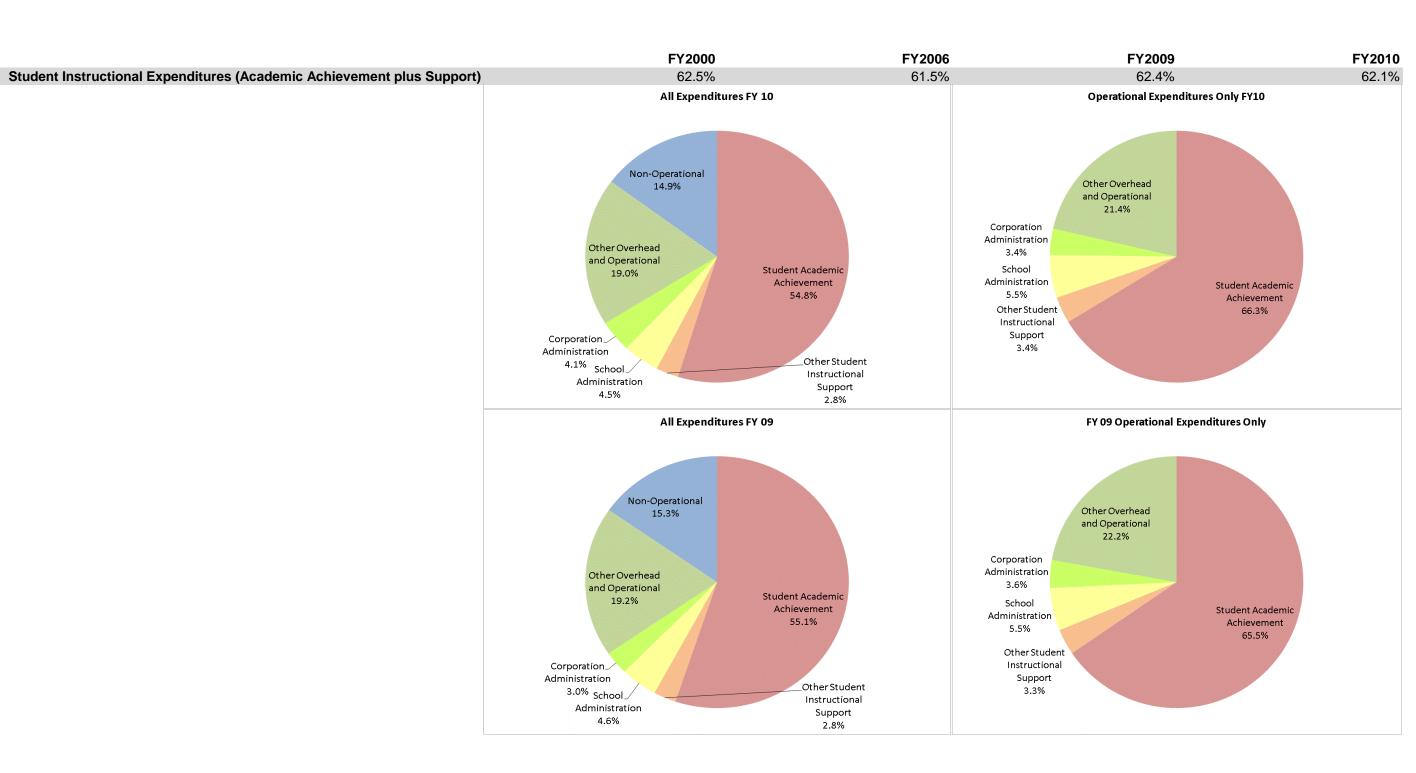

## **Adams Central Community Schools (15)**

|                                | FY00 % of Total |       | FY06 % of Total |       | FY09 % of Total |       | FY10 % of Total |       |
|--------------------------------|-----------------|-------|-----------------|-------|-----------------|-------|-----------------|-------|
| Student Instructional Category | FY 2000         | Exp   | FY 2006         | Exp   | FY 2009         | Exp   | FY 2010         | Exp   |
| Student Academic Achievement   | \$4,382,438     | 55.0% | \$5,233,400     | 54.3% | \$6,193,828     | 55.1% | \$6,343,578     | 54.8% |
| Student Instructional Support  | \$593,658       | 7.5%  | \$692,047       | 7.2%  | \$821,012       | 7.3%  | \$842,402       | 7.3%  |
| Overhead and Operational       | \$1,869,273     | 23.5% | \$2,394,265     | 24.9% | \$2,496,531     | 22.2% | \$2,668,157     | 23.1% |
| Nonoperational                 | \$1,119,297     | 14.1% | \$1,312,887     | 13.6% | \$1,721,798     | 15.3% | \$1,719,417     | 14.9% |
| Grand Total                    | \$7,964,667     |       | \$9,632,598     |       | \$11,233,169    |       | \$11,573,553    |       |