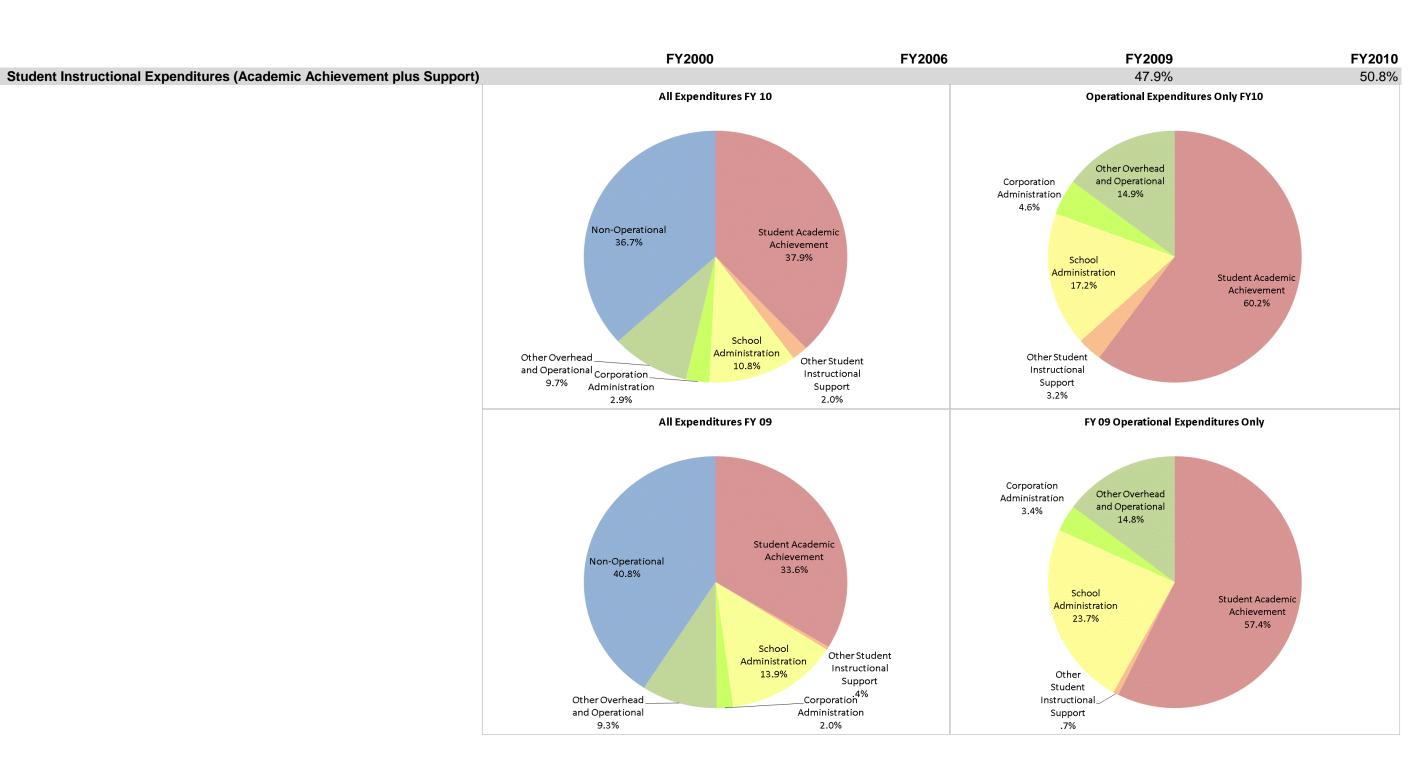

## **Anderson Preparatory Academy (9790)**

|                                | FY00 % of Total |     | FY06 % of Total |     | FY09 % of Total |       | FY10 % of Total |       |
|--------------------------------|-----------------|-----|-----------------|-----|-----------------|-------|-----------------|-------|
| Student Instructional Category | FY 2000         | Exp | FY 2006         | Exp | FY 2009         | Exp   | FY 2010         | Exp   |
| Student Academic Achievement   | \$0             |     | \$0             |     | \$904,064       | 33.6% | \$1,429,480     | 37.9% |
| Student Instructional Support  | \$0             |     | \$0             |     | \$384,189       | 14.3% | \$483,330       | 12.8% |
| Overhead and Operational       | \$0             |     | \$0             |     | \$304,273       | 11.3% | \$472,435       | 12.5% |
| Nonoperational                 | \$0             |     | \$0             |     | \$1,099,245     | 40.8% | \$1,383,759     | 36.7% |
| Grand Total                    | \$0             |     | \$0             |     | \$2,691,771     |       | \$3,769,004     |       |