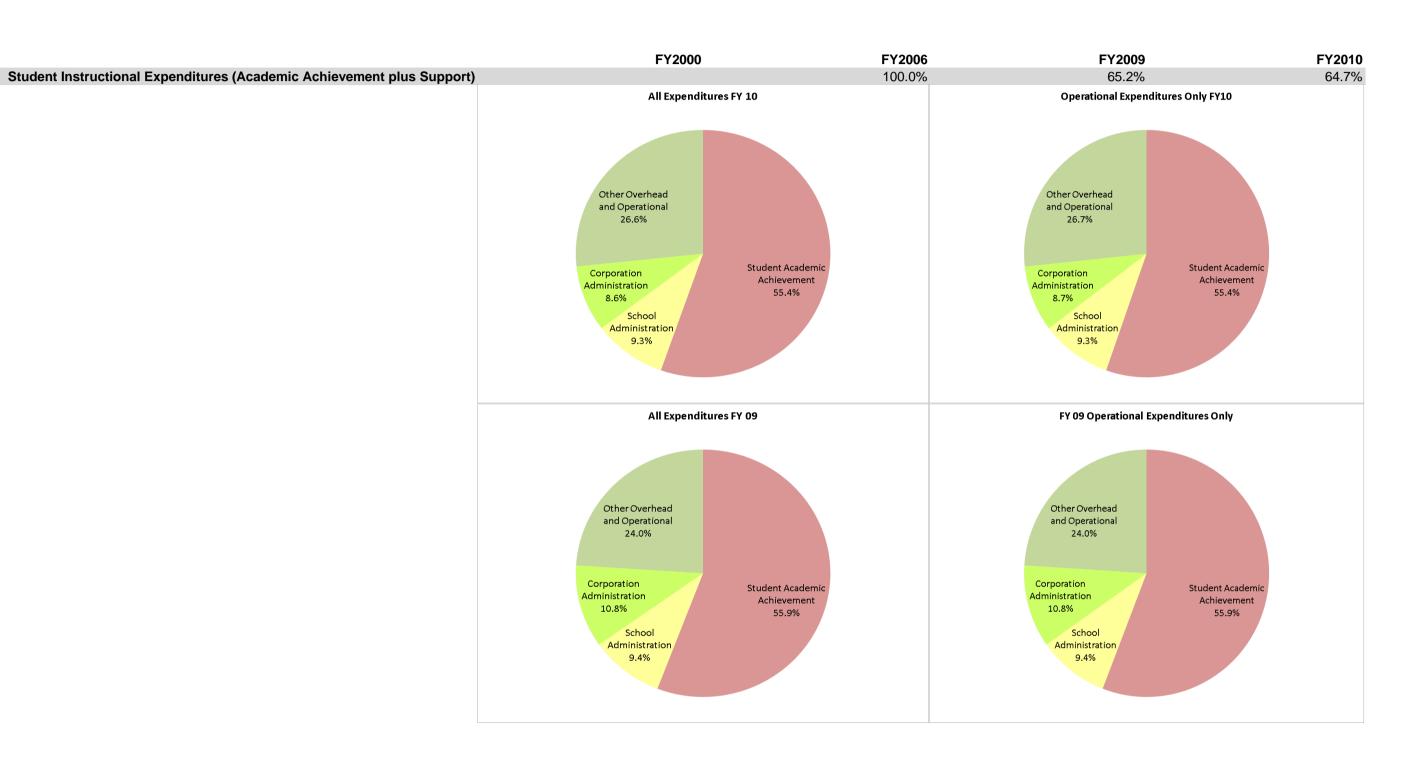

## Andrew J Brown Academy (9615)

|                                | F       | FY00 % of Total |             | FY06 % of Total |             | FY09 % of Total |             | FY10 % of Total |  |
|--------------------------------|---------|-----------------|-------------|-----------------|-------------|-----------------|-------------|-----------------|--|
| Student Instructional Category | FY 2000 | Ехр             | FY 2006     | Exp             | FY 2009     | Ехр             | FY 2010     | Exp             |  |
| Student Academic Achievement   | \$0     |                 | \$4,230,544 | 100.0%          | \$3,154,148 | 55.9%           | \$3,160,534 | 55.4%           |  |
| Student Instructional Support  | \$0     |                 | \$0         | .0%             | \$530,244   | 9.4%            | \$532,059   | 9.3%            |  |
| Overhead and Operational       | \$0     |                 | \$0         | .0%             | \$1,962,880 | 34.8%           | \$2,013,223 | 35.3%           |  |
| Grand Total                    | \$0     |                 | \$4,230,544 |                 | \$5,647,272 |                 | \$5,705,816 |                 |  |

## School Corporation Expenditures by Expenditure Type Biannual Financial Report Data July 2009 - June 2010 Andrew J Brown Academy (9615)

|                                                                                                                                                                                                                                                                                                                                                                                                                                                                                                                                                                                                                                                                                                                                                                                                                                                                                                                                                                                                                                                                                                                                                                                                                                                                                                                                                                                                                                                                                                                                                                                                                                                                                                                                                                                                                                                                                                                                                                                                                                                                                                                                |                                                                             |            |             |             |             | 10 Year                       |              |
|--------------------------------------------------------------------------------------------------------------------------------------------------------------------------------------------------------------------------------------------------------------------------------------------------------------------------------------------------------------------------------------------------------------------------------------------------------------------------------------------------------------------------------------------------------------------------------------------------------------------------------------------------------------------------------------------------------------------------------------------------------------------------------------------------------------------------------------------------------------------------------------------------------------------------------------------------------------------------------------------------------------------------------------------------------------------------------------------------------------------------------------------------------------------------------------------------------------------------------------------------------------------------------------------------------------------------------------------------------------------------------------------------------------------------------------------------------------------------------------------------------------------------------------------------------------------------------------------------------------------------------------------------------------------------------------------------------------------------------------------------------------------------------------------------------------------------------------------------------------------------------------------------------------------------------------------------------------------------------------------------------------------------------------------------------------------------------------------------------------------------------|-----------------------------------------------------------------------------|------------|-------------|-------------|-------------|-------------------------------|--------------|
| Student Instructional Category                                                                                                                                                                                                                                                                                                                                                                                                                                                                                                                                                                                                                                                                                                                                                                                                                                                                                                                                                                                                                                                                                                                                                                                                                                                                                                                                                                                                                                                                                                                                                                                                                                                                                                                                                                                                                                                                                                                                                                                                                                                                                                 | Account                                                                     | FY 2000    | FY 2006     | FY 2009     | FY 2010     | Increase 4 Year Increase 1 Ye | ear Increase |
| Student Academic Achievement                                                                                                                                                                                                                                                                                                                                                                                                                                                                                                                                                                                                                                                                                                                                                                                                                                                                                                                                                                                                                                                                                                                                                                                                                                                                                                                                                                                                                                                                                                                                                                                                                                                                                                                                                                                                                                                                                                                                                                                                                                                                                                   |                                                                             |            |             |             |             |                               |              |
|                                                                                                                                                                                                                                                                                                                                                                                                                                                                                                                                                                                                                                                                                                                                                                                                                                                                                                                                                                                                                                                                                                                                                                                                                                                                                                                                                                                                                                                                                                                                                                                                                                                                                                                                                                                                                                                                                                                                                                                                                                                                                                                                | 11050 Regular Programs; Full Day Kindergarten                               | \$0        | <b>\$0</b>  | \$64,239    | \$99,200    |                               | 54%          |
|                                                                                                                                                                                                                                                                                                                                                                                                                                                                                                                                                                                                                                                                                                                                                                                                                                                                                                                                                                                                                                                                                                                                                                                                                                                                                                                                                                                                                                                                                                                                                                                                                                                                                                                                                                                                                                                                                                                                                                                                                                                                                                                                | 11100 Regular Programs; Elementary                                          | <b>\$0</b> | \$4,230,544 | \$3,060,692 | \$3,004,415 | -29%                          | -2%          |
|                                                                                                                                                                                                                                                                                                                                                                                                                                                                                                                                                                                                                                                                                                                                                                                                                                                                                                                                                                                                                                                                                                                                                                                                                                                                                                                                                                                                                                                                                                                                                                                                                                                                                                                                                                                                                                                                                                                                                                                                                                                                                                                                | 14100 Summer School Programs; Elementary                                    | \$0        | <b>\$0</b>  | \$10,021    | <b>\$0</b>  |                               | -100%        |
|                                                                                                                                                                                                                                                                                                                                                                                                                                                                                                                                                                                                                                                                                                                                                                                                                                                                                                                                                                                                                                                                                                                                                                                                                                                                                                                                                                                                                                                                                                                                                                                                                                                                                                                                                                                                                                                                                                                                                                                                                                                                                                                                | 16100 Remediation Testing                                                   | \$0        | <b>\$0</b>  | \$11,704    | <b>\$0</b>  |                               | -100%        |
|                                                                                                                                                                                                                                                                                                                                                                                                                                                                                                                                                                                                                                                                                                                                                                                                                                                                                                                                                                                                                                                                                                                                                                                                                                                                                                                                                                                                                                                                                                                                                                                                                                                                                                                                                                                                                                                                                                                                                                                                                                                                                                                                | 22130 Improvement of Instruction; Instructional Staff Training              | \$0        | <b>\$0</b>  | \$7,492     | \$56,919    |                               | > 500%       |
| Student Academic Achievement Total                                                                                                                                                                                                                                                                                                                                                                                                                                                                                                                                                                                                                                                                                                                                                                                                                                                                                                                                                                                                                                                                                                                                                                                                                                                                                                                                                                                                                                                                                                                                                                                                                                                                                                                                                                                                                                                                                                                                                                                                                                                                                             |                                                                             | \$0        | \$4,230,544 | \$3,154,148 | \$3,160,534 | -25%                          | 0%           |
| Student Instructional Support                                                                                                                                                                                                                                                                                                                                                                                                                                                                                                                                                                                                                                                                                                                                                                                                                                                                                                                                                                                                                                                                                                                                                                                                                                                                                                                                                                                                                                                                                                                                                                                                                                                                                                                                                                                                                                                                                                                                                                                                                                                                                                  |                                                                             |            |             |             |             |                               |              |
| отпольной отполь | 24100 Office of The Principal                                               | <b>\$0</b> | \$0         | \$374,761   | \$344,523   |                               | -8%          |
|                                                                                                                                                                                                                                                                                                                                                                                                                                                                                                                                                                                                                                                                                                                                                                                                                                                                                                                                                                                                                                                                                                                                                                                                                                                                                                                                                                                                                                                                                                                                                                                                                                                                                                                                                                                                                                                                                                                                                                                                                                                                                                                                | 24900 Other Support Services, School Administration                         | \$0        | \$0         | \$155,483   | \$187,536   |                               | 21%          |
| Student Instructional Support Total                                                                                                                                                                                                                                                                                                                                                                                                                                                                                                                                                                                                                                                                                                                                                                                                                                                                                                                                                                                                                                                                                                                                                                                                                                                                                                                                                                                                                                                                                                                                                                                                                                                                                                                                                                                                                                                                                                                                                                                                                                                                                            |                                                                             | \$0        | \$0         | \$530,244   | \$532,059   |                               | 0%           |
| Overhead and Operational                                                                                                                                                                                                                                                                                                                                                                                                                                                                                                                                                                                                                                                                                                                                                                                                                                                                                                                                                                                                                                                                                                                                                                                                                                                                                                                                                                                                                                                                                                                                                                                                                                                                                                                                                                                                                                                                                                                                                                                                                                                                                                       |                                                                             |            |             |             |             |                               |              |
| отого по                                                                                                                                                                                                                                                                                                                                                                                                                                                                                                                                                                                                                                                                                                                                                                                                                                                                                                                                                                                                                                                                                                                                                                                                                                                                                                                                                                                                                                                                                                                                                                                                                                                                                                                                                                                                                                                                                                                                                                                                                                                                                   | 23190 Board of Education; Other Governing Body Services                     | <b>\$0</b> | \$0         | \$83,297    | \$83,619    |                               | 0%           |
|                                                                                                                                                                                                                                                                                                                                                                                                                                                                                                                                                                                                                                                                                                                                                                                                                                                                                                                                                                                                                                                                                                                                                                                                                                                                                                                                                                                                                                                                                                                                                                                                                                                                                                                                                                                                                                                                                                                                                                                                                                                                                                                                | 23220 Executive Administration; Community Relations                         | \$0        | \$0         | \$42,238    | \$41,418    |                               | -2%          |
|                                                                                                                                                                                                                                                                                                                                                                                                                                                                                                                                                                                                                                                                                                                                                                                                                                                                                                                                                                                                                                                                                                                                                                                                                                                                                                                                                                                                                                                                                                                                                                                                                                                                                                                                                                                                                                                                                                                                                                                                                                                                                                                                | 23290 Executive Administration; Other Executive Administration Services     | \$0        | \$0         | \$228,997   | \$311,911   |                               | 36%          |
|                                                                                                                                                                                                                                                                                                                                                                                                                                                                                                                                                                                                                                                                                                                                                                                                                                                                                                                                                                                                                                                                                                                                                                                                                                                                                                                                                                                                                                                                                                                                                                                                                                                                                                                                                                                                                                                                                                                                                                                                                                                                                                                                | 25110 Fiscal Services; Office of The Business Manager                       | \$0        | \$0         | \$64,379    | \$56,356    |                               | -12%         |
|                                                                                                                                                                                                                                                                                                                                                                                                                                                                                                                                                                                                                                                                                                                                                                                                                                                                                                                                                                                                                                                                                                                                                                                                                                                                                                                                                                                                                                                                                                                                                                                                                                                                                                                                                                                                                                                                                                                                                                                                                                                                                                                                | 25990 Other Support Services, Central                                       | \$0        | \$0         | \$189,917   | \$0         |                               | -100%        |
|                                                                                                                                                                                                                                                                                                                                                                                                                                                                                                                                                                                                                                                                                                                                                                                                                                                                                                                                                                                                                                                                                                                                                                                                                                                                                                                                                                                                                                                                                                                                                                                                                                                                                                                                                                                                                                                                                                                                                                                                                                                                                                                                | 26200 Operation and Maintenance of Plant Services; Maintenance of Buildings | \$0        | \$0         | \$1,088,269 | \$1,186,907 |                               | 9%           |
|                                                                                                                                                                                                                                                                                                                                                                                                                                                                                                                                                                                                                                                                                                                                                                                                                                                                                                                                                                                                                                                                                                                                                                                                                                                                                                                                                                                                                                                                                                                                                                                                                                                                                                                                                                                                                                                                                                                                                                                                                                                                                                                                | 31900 Other Food Services                                                   | <b>\$0</b> | <b>\$0</b>  | \$265,783   | \$333,012   |                               | 25%          |
| Overhead and Operational Total                                                                                                                                                                                                                                                                                                                                                                                                                                                                                                                                                                                                                                                                                                                                                                                                                                                                                                                                                                                                                                                                                                                                                                                                                                                                                                                                                                                                                                                                                                                                                                                                                                                                                                                                                                                                                                                                                                                                                                                                                                                                                                 |                                                                             | \$0        | \$0         | \$1,962,880 | \$2,013,223 |                               | 3%           |