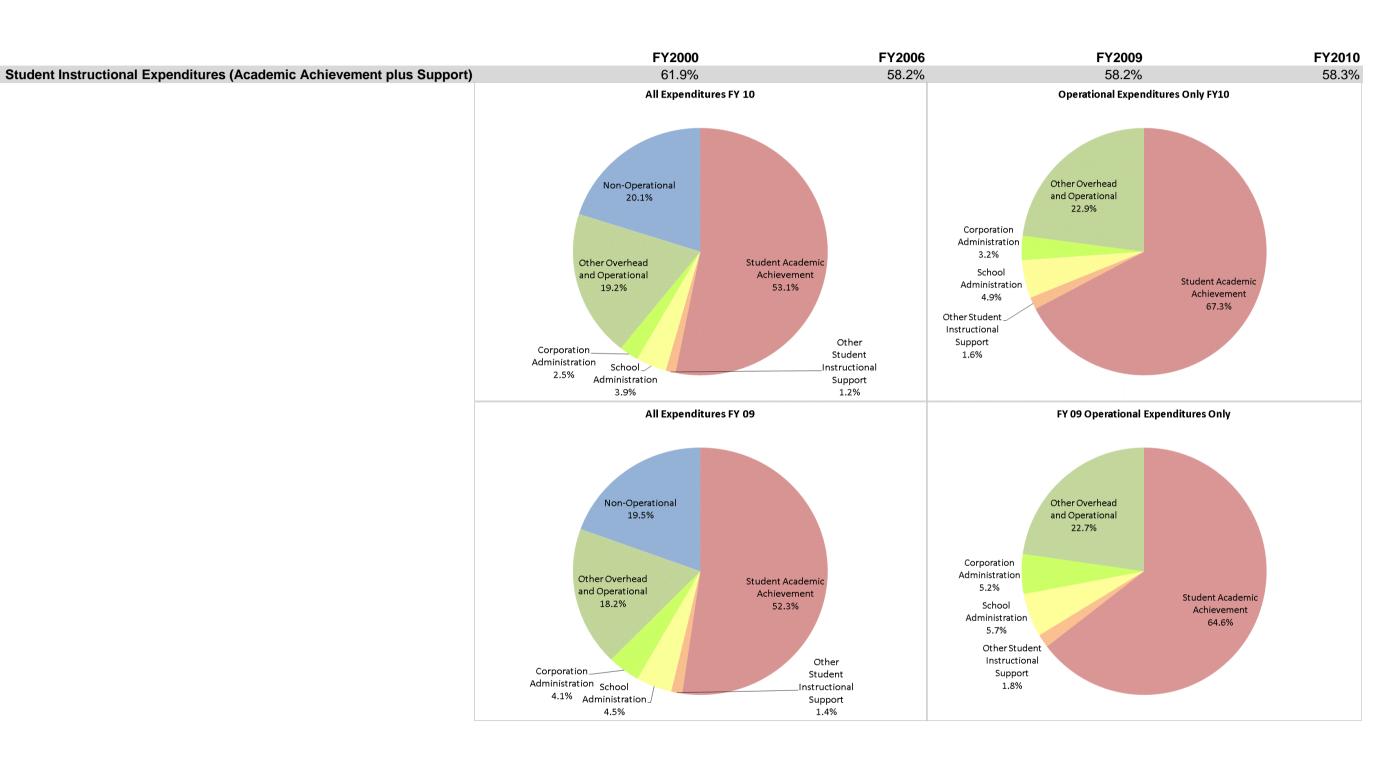

## **Argos Community Schools (5470)**

|                                | FY00 % of Total |       | FY06 % of Total |       | FY09 % of Total |       | FY10 % of Total |       |
|--------------------------------|-----------------|-------|-----------------|-------|-----------------|-------|-----------------|-------|
| Student Instructional Category | FY 2000         | Ехр   | FY 2006         | Exp   | FY 2009         | Exp   | FY 2010         | Exp   |
| Student Academic Achievement   | \$3,007,357     | 55.3% | \$3,321,795     | 51.5% | \$3,449,660     | 52.3% | \$3,550,996     | 53.1% |
| Student Instructional Support  | \$360,359       | 6.6%  | \$430,867       | 6.7%  | \$391,782       | 5.9%  | \$341,689       | 5.1%  |
| Overhead and Operational       | \$1,120,923     | 20.6% | \$1,487,088     | 23.0% | \$1,472,342     | 22.3% | \$1,446,824     | 21.7% |
| Nonoperational                 | \$948,363       | 17.4% | \$1,212,889     | 18.8% | \$1,283,961     | 19.5% | \$1,342,410     | 20.1% |
| Grand Total                    | \$5,437,002     |       | \$6,452,639     |       | \$6,597,745     |       | \$6,681,920     |       |