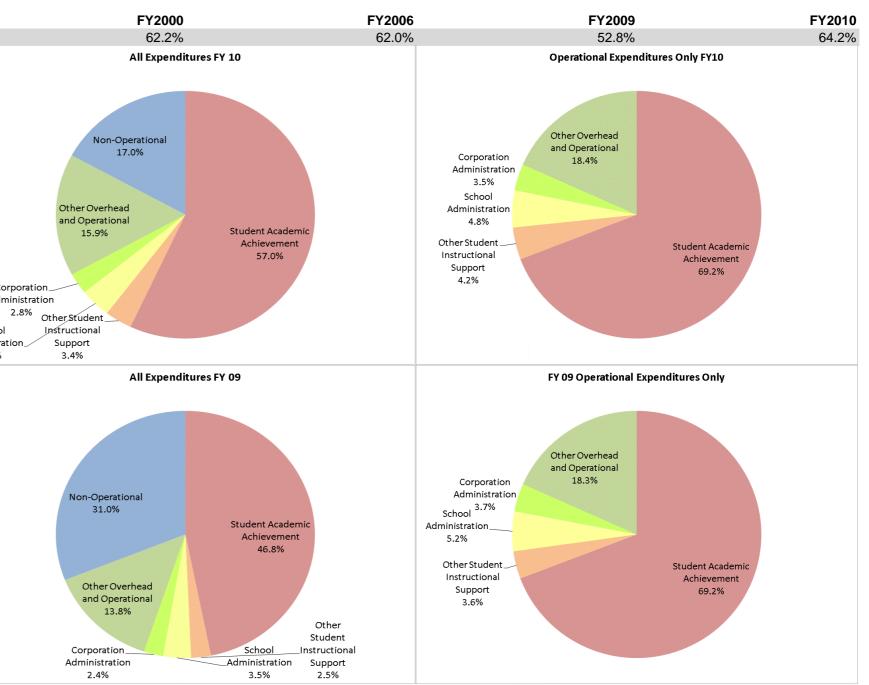

|                                | FY00 % of Total |       | FY06 % of Total |       | FY09 % of Total |       | FY10 % of Total |       |
|--------------------------------|-----------------|-------|-----------------|-------|-----------------|-------|-----------------|-------|
| Student Instructional Category | FY 2000         | Exp   | FY 2006         | Exp   | FY 2009         | Exp   | FY 2010         | Exp   |
| Student Academic Achievement   | \$4,355,282     | 56.1% | \$5,220,140     | 56.2% | \$5,250,512     | 46.8% | \$5,288,141     | 57.0% |
| Student Instructional Support  | \$474,192       | 6.1%  | \$541,308       | 5.8%  | \$665,065       | 5.9%  | \$672,351       | 7.2%  |
| Overhead and Operational       | \$2,009,520     | 25.9% | \$1,609,410     | 17.3% | \$1,820,860     | 16.2% | \$1,737,274     | 18.7% |
| Nonoperational                 | \$923,112       | 11.9% | \$1,921,851     | 20.7% | \$3,476,084     | 31.0% | \$1,582,107     | 17.0% |
| Grand Total                    | \$7,762,106     |       | \$9,292,709     |       | \$11,212,522    |       | \$9,279,874     |       |