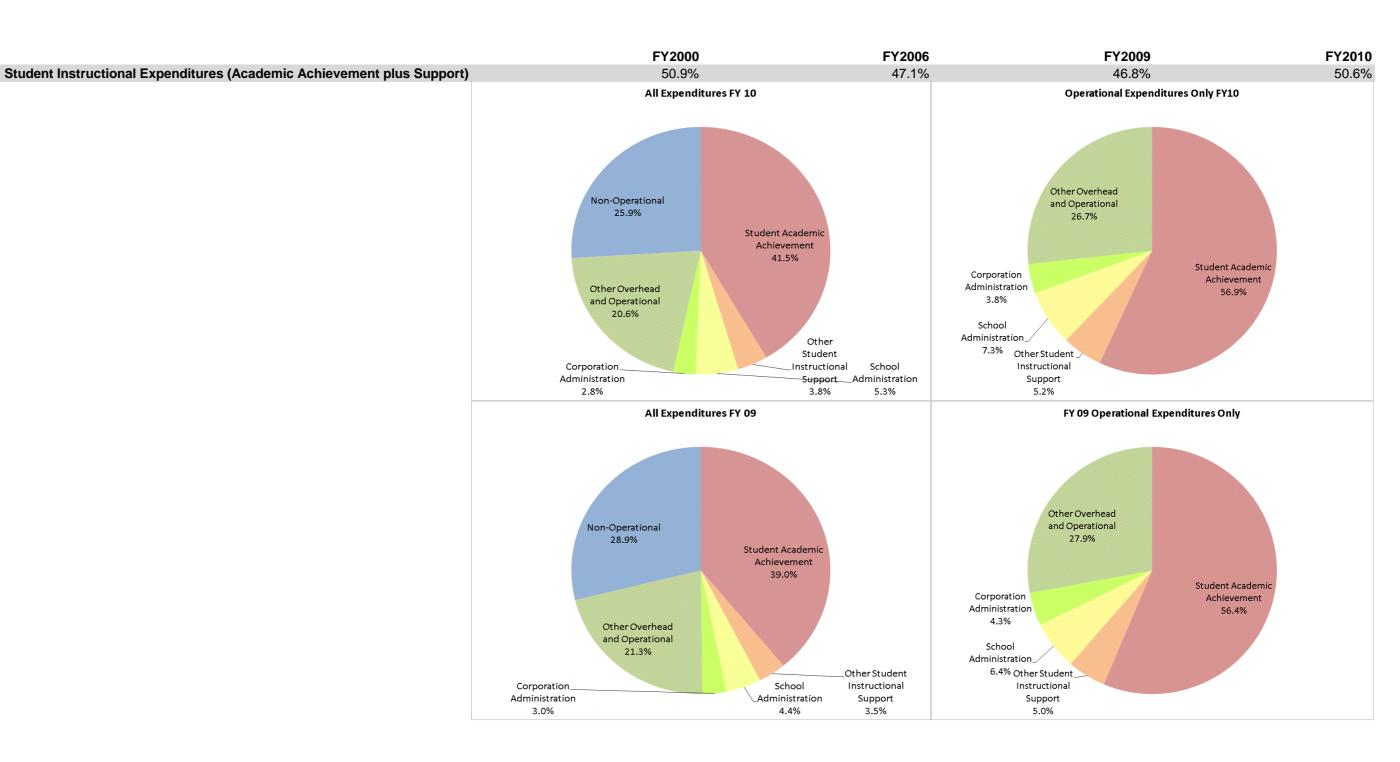

### **Avon Community School Corp (3315)**

|                                |              | FY00 % of Total |              | FY06 % of Total | i            | Y09 % of Total |              | FY10 % of Total |
|--------------------------------|--------------|-----------------|--------------|-----------------|--------------|----------------|--------------|-----------------|
| Student Instructional Category | FY 2000      | Exp             | FY 2006      | Ехр             | FY 2009      | Exp            | FY 2010      | Exp             |
| Student Academic Achievement   | \$16,948,389 | 43.9%           | \$27,902,997 | 40.4%           | \$37,863,010 | 39.0%          | \$39,953,918 | 41.5%           |
| Student Instructional Support  | \$2,710,134  | 7.0%            | \$4,630,722  | 6.7%            | \$7,629,319  | 7.9%           | \$8,752,750  | 9.1%            |
| Overhead and Operational       | \$8,709,309  | 22.6%           | \$19,332,298 | 28.0%           | \$23,625,695 | 24.3%          | \$22,521,956 | 23.4%           |
| Nonoperational                 | \$10,251,923 | 26.5%           | \$17,147,890 | 24.8%           | \$28,026,622 | 28.9%          | \$24,946,447 | 25.9%           |
| Grand Total                    | \$38,619,754 |                 | \$69,013,907 |                 | \$97,144,646 |                | \$96,175,071 |                 |