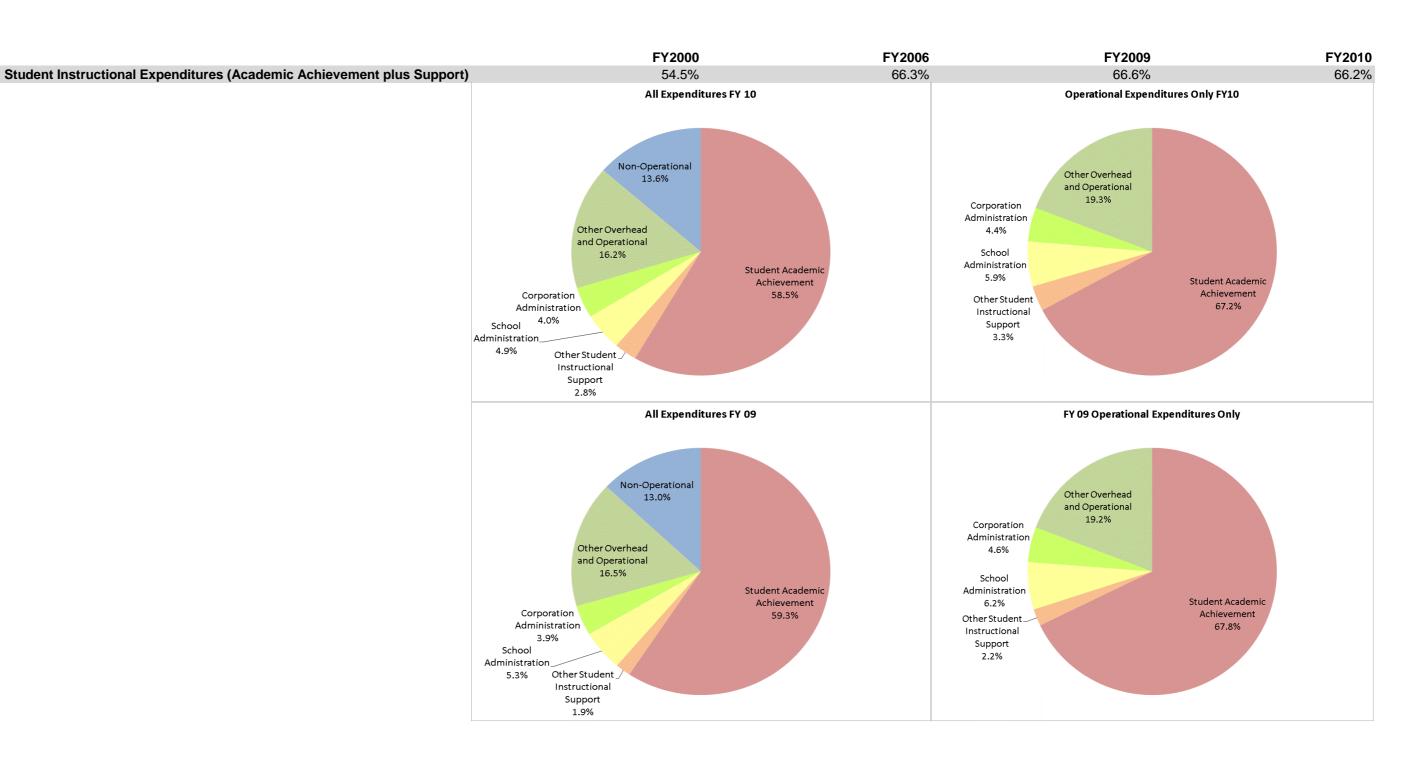

## Barr-Reeve Com Schools Inc (1315)

|                                | FY00 % of Total |       | FY06 % of Total |       | FY09 % of Total |       | FY10 % of Total |       |
|--------------------------------|-----------------|-------|-----------------|-------|-----------------|-------|-----------------|-------|
| Student Instructional Category | FY 2000         | Exp   | FY 2006         | Exp   | FY 2009         | Exp   | FY 2010         | Exp   |
| Student Academic Achievement   | \$2,770,080     | 48.8% | \$4,362,631     | 60.4% | \$4,584,252     | 59.3% | \$4,684,823     | 58.5% |
| Student Instructional Support  | \$322,328       | 5.7%  | \$427,331       | 5.9%  | \$556,935       | 7.2%  | \$619,994       | 7.7%  |
| Overhead and Operational       | \$1,029,685     | 18.2% | \$1,347,509     | 18.7% | \$1,579,872     | 20.5% | \$1,614,573     | 20.2% |
| Nonoperational                 | \$1,550,872     | 27.3% | \$1,084,420     | 15.0% | \$1,003,773     | 13.0% | \$1,088,306     | 13.6% |
| Grand Total                    | \$5,672,966     |       | \$7,221,891     |       | \$7,724,832     |       | \$8,007,697     |       |