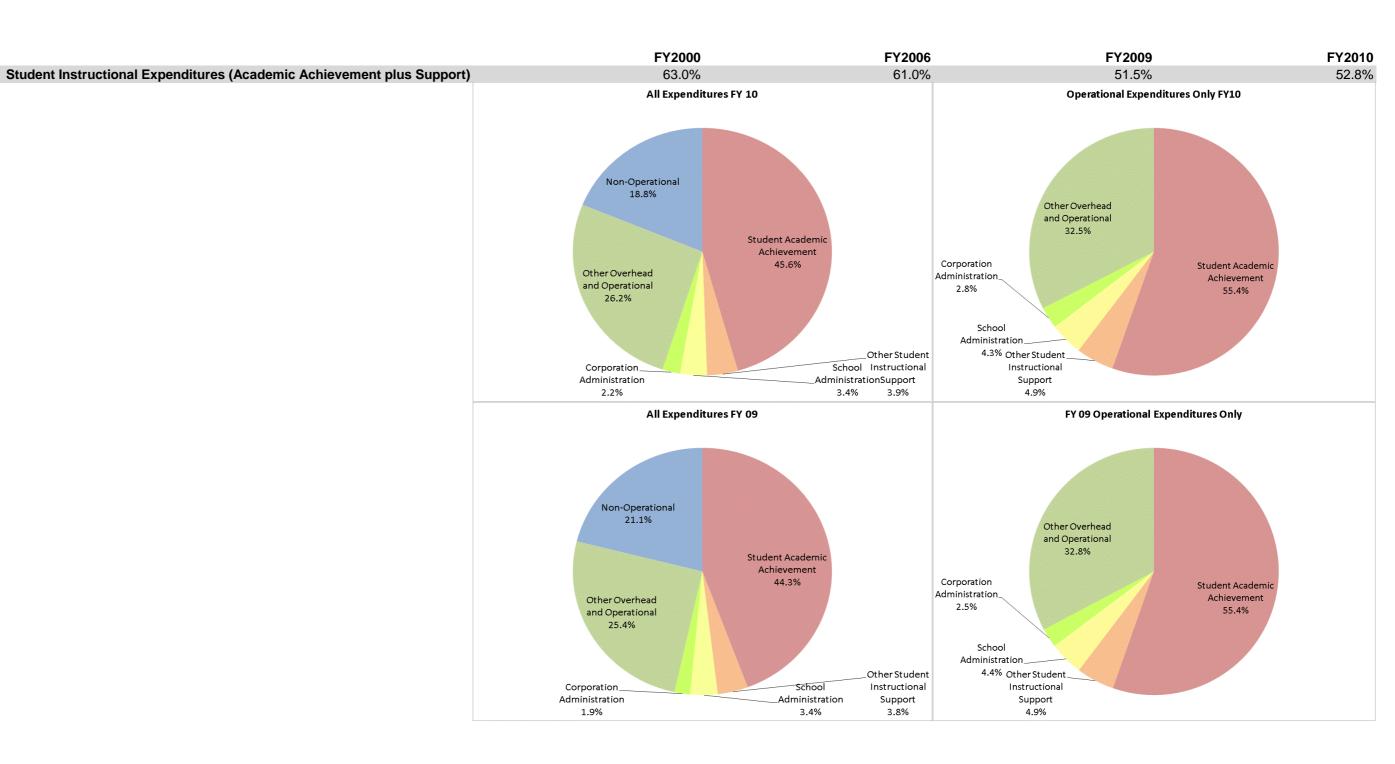

#### **Bartholomew Con School Corp (365)**

|                                | FY00 % of Total |       | FY06 % of Total |       | FY09 % of Total |       | FY10 % of Total |       |
|--------------------------------|-----------------|-------|-----------------|-------|-----------------|-------|-----------------|-------|
| Student Instructional Category | FY 2000         | Exp   | FY 2006         | Ехр   | FY 2009         | Exp   | FY 2010         | Exp   |
| Student Academic Achievement   | \$47,306,886    | 55.0% | \$60,602,399    | 52.8% | \$62,231,355    | 44.3% | \$65,964,762    | 45.6% |
| Student Instructional Support  | \$6,890,147     | 8.0%  | \$9,353,302     | 8.2%  | \$10,145,099    | 7.2%  | \$10,426,491    | 7.2%  |
| Overhead and Operational       | \$17,246,451    | 20.0% | \$21,677,346    | 18.9% | \$38,464,428    | 27.4% | \$41,123,109    | 28.4% |
| Nonoperational                 | \$14,587,292    | 17.0% | \$23,117,700    | 20.1% | \$29,634,801    | 21.1% | \$27,239,994    | 18.8% |
| Grand Total                    | \$86,030,775    |       | \$114,750,747   |       | \$140,475,683   |       | \$144,754,356   |       |