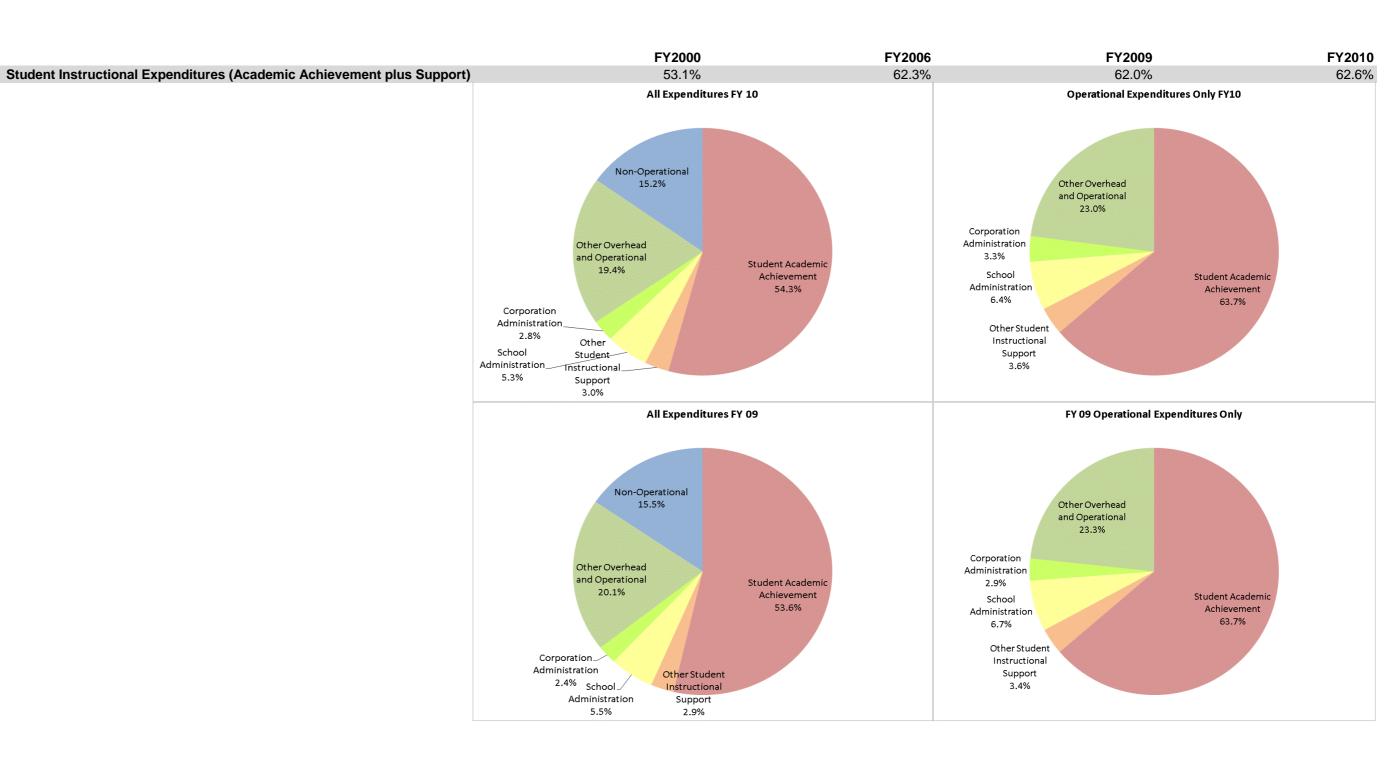

## **Batesville Community Sch Corp (6895)**

|                                | FY00 % of Total |       |              | FY06 % of Total |              | FY09 % of Total |              | FY10 % of Total |  |
|--------------------------------|-----------------|-------|--------------|-----------------|--------------|-----------------|--------------|-----------------|--|
| Student Instructional Category | FY 2000         | Exp   | FY 2006      | Ехр             | FY 2009      | Ехр             | FY 2010      | Exp             |  |
| Student Academic Achievement   | \$7,647,811     | 46.1% | \$9,010,181  | 54.1%           | \$10,116,484 | 53.6%           | \$10,608,707 | 54.3%           |  |
| Student Instructional Support  | \$1,170,284     | 7.0%  | \$1,360,832  | 8.2%            | \$1,583,268  | 8.4%            | \$1,627,659  | 8.3%            |  |
| Overhead and Operational       | \$2,706,860     | 16.3% | \$3,717,016  | 22.3%           | \$4,240,089  | 22.5%           | \$4,335,142  | 22.2%           |  |
| Nonoperational                 | \$5,078,558     | 30.6% | \$2,564,311  | 15.4%           | \$2,921,090  | 15.5%           | \$2,972,918  | 15.2%           |  |
| Grand Total                    | \$16,603,513    |       | \$16,652,341 |                 | \$18,860,931 |                 | \$19,544,427 |                 |  |