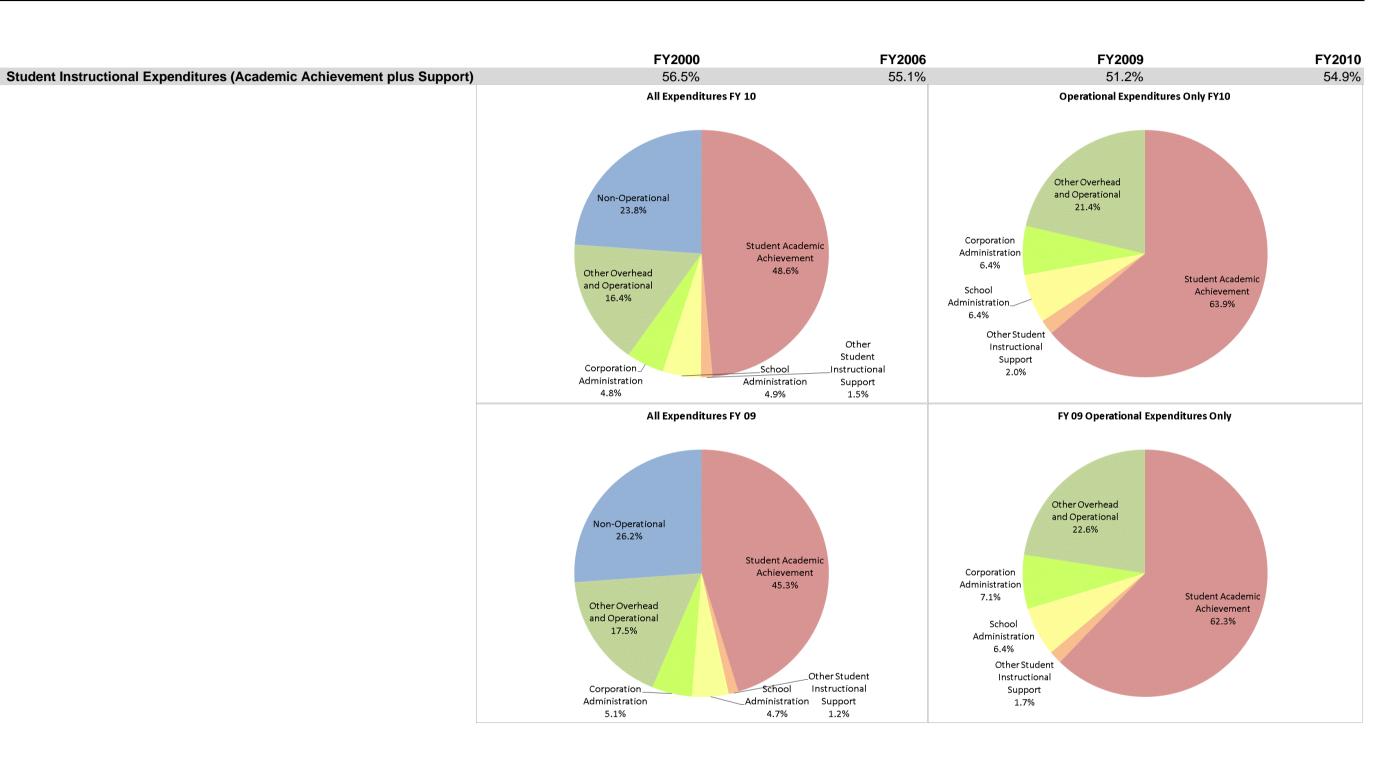

## **Baugo Community Schools (2260)**

|                                | FY00 % of Total |       | FY06 % of Total |       | FY09 % of Total |       | FY10 % of Total |       |
|--------------------------------|-----------------|-------|-----------------|-------|-----------------|-------|-----------------|-------|
| Student Instructional Category | FY 2000         | Ехр   | FY 2006         | Exp   | FY 2009         | Exp   | FY 2010         | Exp   |
| Student Academic Achievement   | \$6,133,628     | 50.4% | \$9,538,326     | 49.9% | \$9,125,483     | 45.3% | \$9,682,264     | 48.6% |
| Student Instructional Support  | \$745,427       | 6.1%  | \$1,002,273     | 5.2%  | \$1,185,767     | 5.9%  | \$1,259,984     | 6.3%  |
| Overhead and Operational       | \$2,509,625     | 20.6% | \$3,790,290     | 19.8% | \$4,554,616     | 22.6% | \$4,225,550     | 21.2% |
| Nonoperational                 | \$2,783,391     | 22.9% | \$4,800,429     | 25.1% | \$5,268,666     | 26.2% | \$4,746,715     | 23.8% |
| Grand Total                    | \$12,172,070    |       | \$19,131,319    |       | \$20,134,532    |       | \$19,914,512    |       |