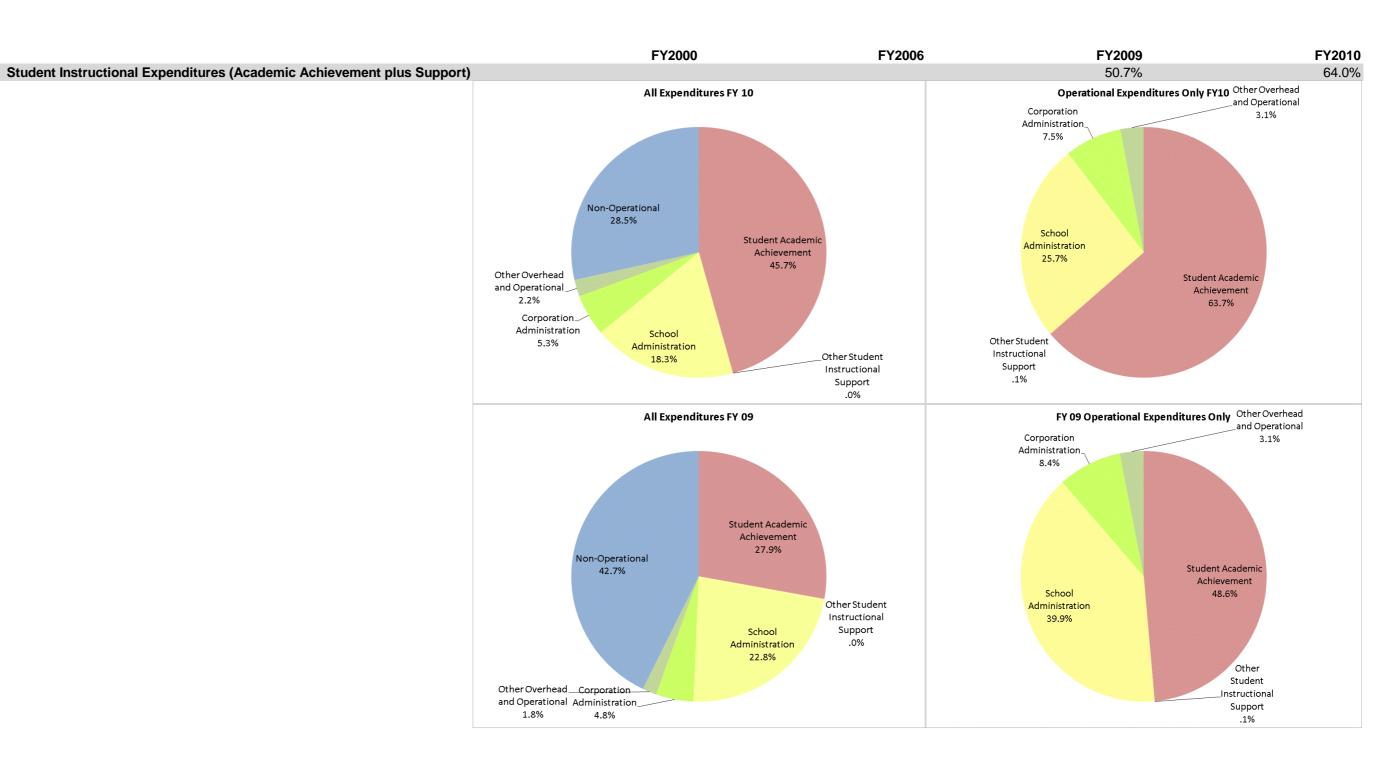

## Beacon Academy (9830)

|                                | FY00 % of Total |     | FY06 % of Total |     | FY09 % of Total |       | FY10 % of Total |       |
|--------------------------------|-----------------|-----|-----------------|-----|-----------------|-------|-----------------|-------|
| Student Instructional Category | FY 2000         | Exp | FY 2006         | Exp | FY 2009         | Exp   | FY 2010         | Exp   |
| Student Academic Achievement   | \$0             |     | \$0             |     | \$180,299       | 27.9% | \$279,771       | 45.7% |
| Student Instructional Support  | \$0             |     | \$0             |     | \$147,515       | 22.8% | \$112,173       | 18.3% |
| Overhead and Operational       | \$0             |     | \$0             |     | \$42,543        | 6.6%  | \$45,931        | 7.5%  |
| Nonoperational                 | \$0             |     | \$0             |     | \$276,485       | 42.7% | \$174,748       | 28.5% |
| Grand Total                    | \$0             |     | \$0             |     | \$646,842       |       | \$612,623       |       |