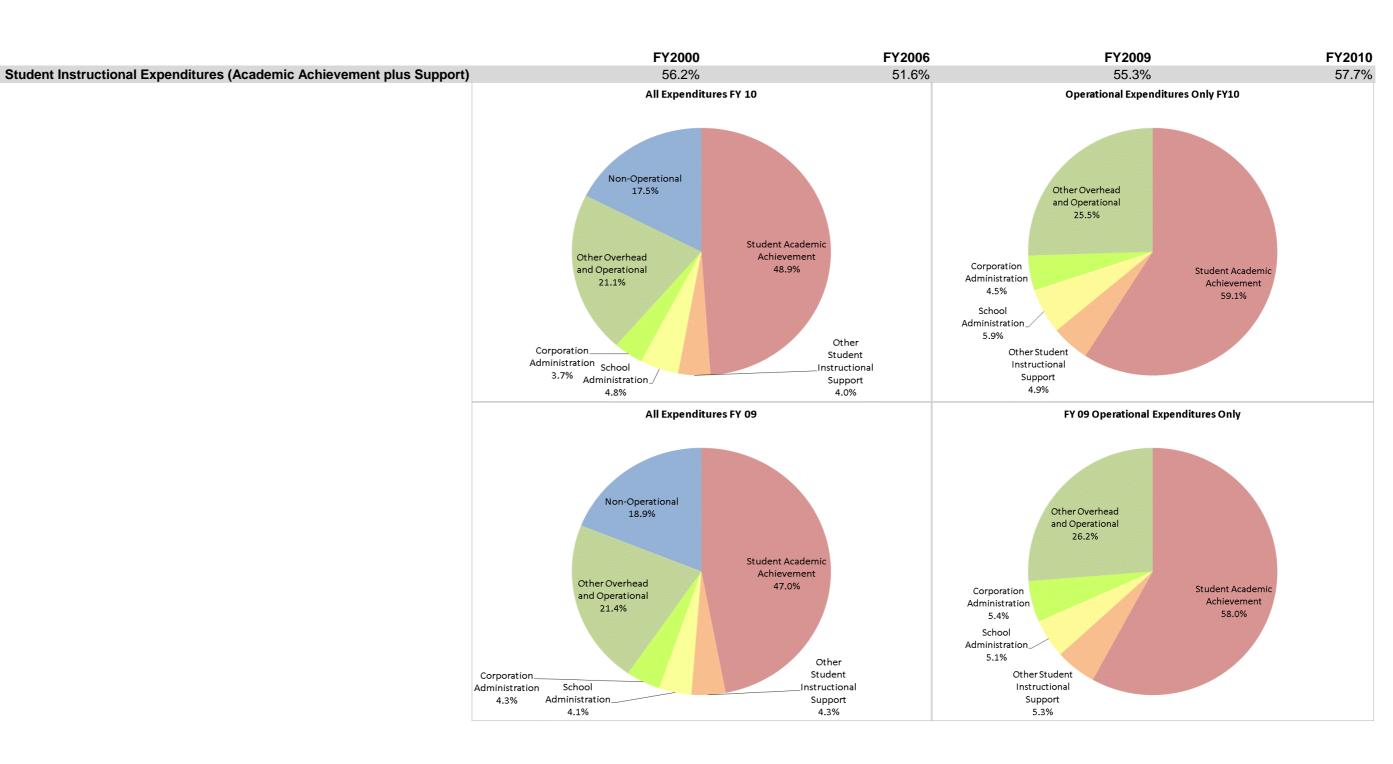

### **Benton Community School Corp (395)**

|                                |              | FY00 % of Total |              | FY06 % of Total |              | FY09 % of Total |              | FY10 % of Total |
|--------------------------------|--------------|-----------------|--------------|-----------------|--------------|-----------------|--------------|-----------------|
| Student Instructional Category | FY 2000      | Exp             | FY 2006      | Ехр             | FY 2009      | Exp             | FY 2010      | Ехр             |
| Student Academic Achievement   | \$8,791,228  | 48.3%           | \$10,733,919 | 44.8%           | \$10,110,894 | 47.0%           | \$10,438,881 | 48.9%           |
| Student Instructional Support  | \$1,441,285  | 7.9%            | \$1,623,428  | 6.8%            | \$1,790,830  | 8.3%            | \$1,888,144  | 8.8%            |
| Overhead and Operational       | \$4,568,990  | 25.1%           | \$5,243,163  | 21.9%           | \$5,543,357  | 25.8%           | \$5,284,799  | 24.7%           |
| Nonoperational                 | \$3,391,457  | 18.6%           | \$6,368,598  | 26.6%           | \$4,076,400  | 18.9%           | \$3,745,119  | 17.5%           |
| Grand Total                    | \$18,192,960 |                 | \$23,969,110 |                 | \$21,521,480 |                 | \$21,356,943 |                 |