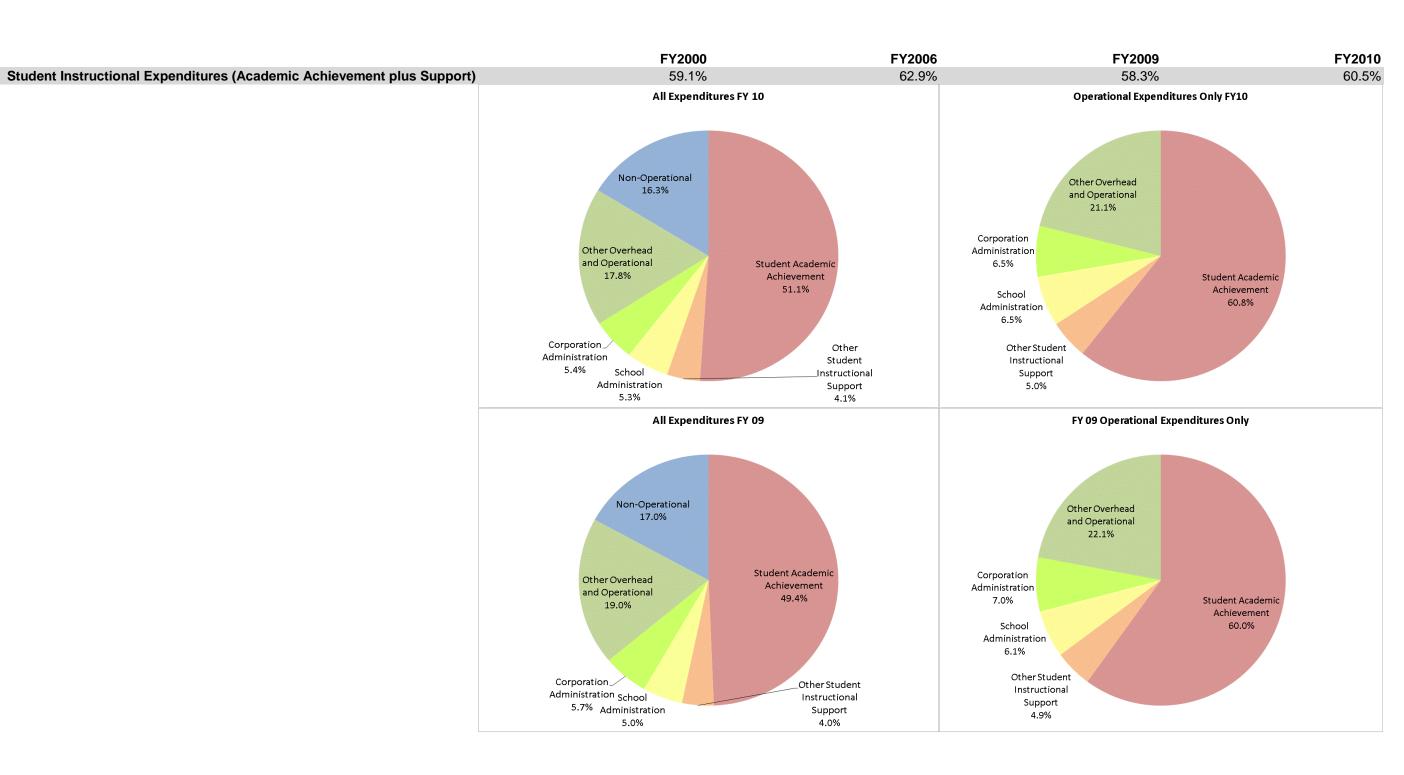

#### **Blackford County Schools (515)**

|                                | FY00 % of Total |       | FY06 % of Total |       | FY09 % of Total |       | FY10 % of Total |       |
|--------------------------------|-----------------|-------|-----------------|-------|-----------------|-------|-----------------|-------|
| Student Instructional Category | FY 2000         | Ехр   | FY 2006         | Exp   | FY 2009         | Exp   | FY 2010         | Exp   |
| Student Academic Achievement   | \$9,942,299     | 51.5% | \$12,019,222    | 54.3% | \$10,704,862    | 49.4% | \$11,347,496    | 51.1% |
| Student Instructional Support  | \$1,481,966     | 7.7%  | \$1,892,386     | 8.6%  | \$1,938,884     | 8.9%  | \$2,100,197     | 9.5%  |
| Overhead and Operational       | \$3,997,094     | 20.7% | \$4,470,904     | 20.2% | \$5,354,085     | 24.7% | \$5,163,490     | 23.2% |
| Nonoperational                 | \$3,894,345     | 20.2% | \$3,739,520     | 16.9% | \$3,693,570     | 17.0% | \$3,612,280     | 16.3% |
| Grand Total                    | \$19,315,703    |       | \$22,122,032    |       | \$21,691,401    |       | \$22,223,463    |       |