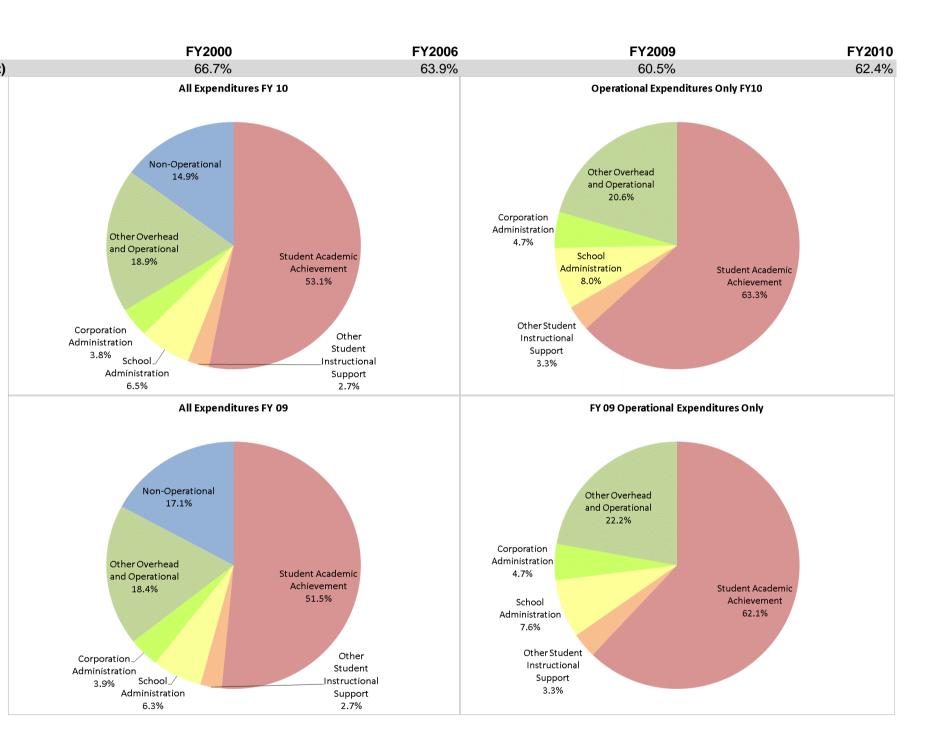

## School Corporation Expenditures by Expenditure Type Biannual Financial Report Data July 2009 - June 2010 Blue River Valley Schools (3405)

|                  |                                | F           | Y00 % of Total | F           | 106 % of Total | FY          | 09 % of Total | FY          | 10 % of Total |
|------------------|--------------------------------|-------------|----------------|-------------|----------------|-------------|---------------|-------------|---------------|
| / Schools (3405) | Student Instructional Category | FY 2000     | Exp            | FY 2006     | Ехр            | FY 2009     | Exp           | FY 2010     | Exp           |
|                  | Student Academic Achievement   | \$3,044,302 | 57.8%          | \$3,527,271 | 55.4%          | \$3,823,851 | 51.5%         | \$4,027,460 | 53.1%         |
|                  | Student Instructional Support  | \$470,190   | 8.9%           | \$547,534   | 8.6%           | \$670,751   | 9.0%          | \$703,686   | 9.3%          |
|                  | Overhead and Operational       | \$1,182,811 | 22.4%          | \$1,559,302 | 24.5%          | \$1,658,637 | 22.3%         | \$1,720,235 | 22.7%         |
|                  | Nonoperational                 | \$573,376   | 10.9%          | \$738,226   | 11.6%          | \$1,272,313 | 17.1%         | \$1,129,421 | 14.9%         |
|                  | Grand Total                    | \$5,270,679 |                | \$6,372,332 |                | \$7,425,553 |               | \$7,580,801 |               |