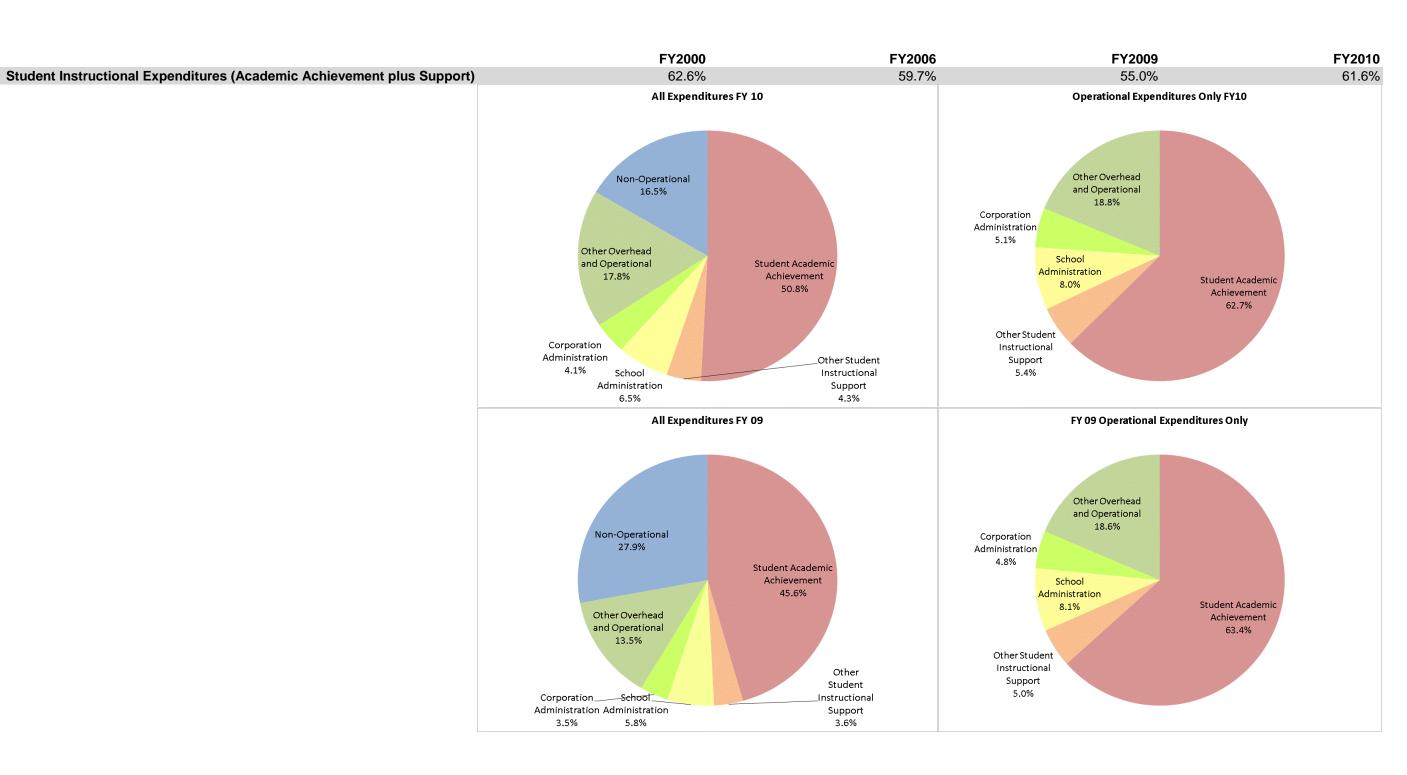

#### **Bremen Public Schools (5480)**

|                                | ı            | FY00 % of Total |              | FY06 % of Total | F`           | 709 % of Total | !            | FY10 % of Total |
|--------------------------------|--------------|-----------------|--------------|-----------------|--------------|----------------|--------------|-----------------|
| Student Instructional Category | FY 2000      | Ехр             | FY 2006      | Exp             | FY 2009      | Exp            | FY 2010      | Exp             |
| Student Academic Achievement   | \$5,653,541  | 53.2%           | \$6,108,999  | 49.4%           | \$6,796,386  | 45.6%          | \$6,636,044  | 50.8%           |
| Student Instructional Support  | \$995,712    | 9.4%            | \$1,284,638  | 10.4%           | \$1,404,347  | 9.4%           | \$1,409,031  | 10.8%           |
| Overhead and Operational       | \$1,876,455  | 17.7%           | \$2,399,017  | 19.4%           | \$2,544,809  | 17.1%          | \$2,859,082  | 21.9%           |
| Nonoperational                 | \$2,096,656  | 19.7%           | \$2,586,015  | 20.9%           | \$4,162,087  | 27.9%          | \$2,158,103  | 16.5%           |
| Grand Total                    | \$10,622,363 |                 | \$12,378,669 |                 | \$14,907,629 |                | \$13,062,259 |                 |