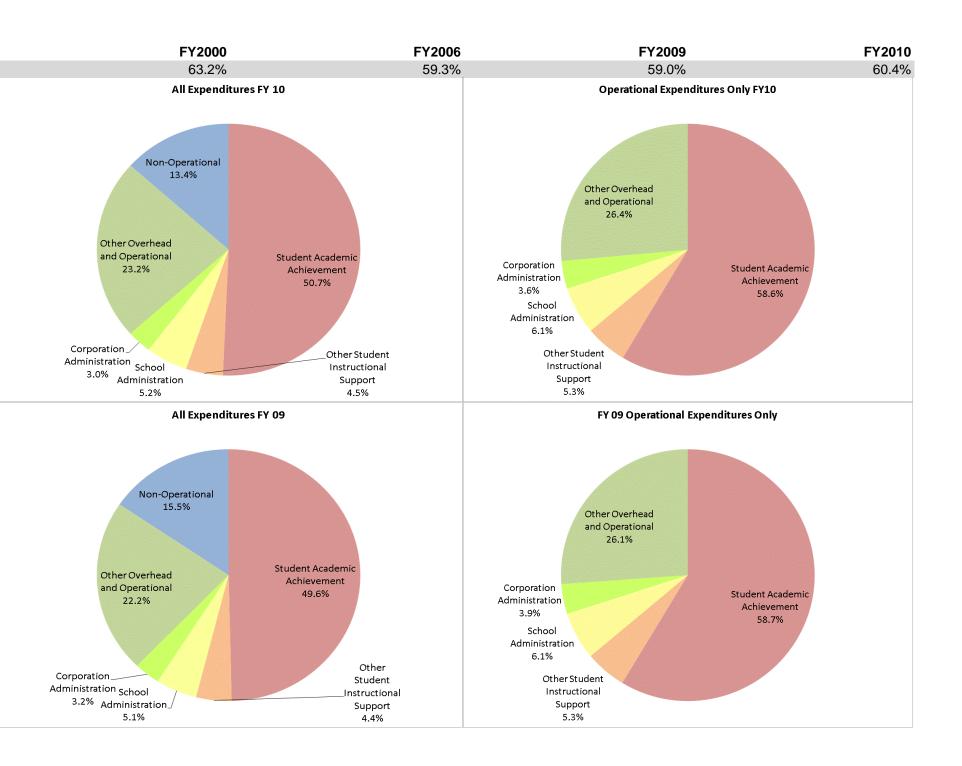

## School Corporation Expenditures by Expenditure Type Biannual Financial Report Data July 2009 - June 2010 Brown County School Corporation (670)

|                                | FY00 % of Total |       | FY06 % of Total |       | FY09 % of Total |       | FY10 % of Total |       |
|--------------------------------|-----------------|-------|-----------------|-------|-----------------|-------|-----------------|-------|
| Student Instructional Category | FY 2000         | Ехр   | FY 2006         | Ехр   | FY 2009         | Ехр   | FY 2010         | Exp   |
| Student Academic Achievement   | \$9,790,819     | 54.8% | \$11,494,831    | 48.8% | \$11,926,183    | 49.6% | \$11,152,604    | 50.7% |
| Student Instructional Support  | \$1,497,012     | 8.4%  | \$2,483,236     | 10.5% | \$2,262,466     | 9.4%  | \$2,133,580     | 9.7%  |
| Overhead and Operational       | \$4,024,881     | 22.5% | \$5,575,020     | 23.7% | \$6,112,516     | 25.4% | \$5,771,608     | 26.2% |
| Nonoperational                 | \$2,538,139     | 14.2% | \$4,015,586     | 17.0% | \$3,729,566     | 15.5% | \$2,944,106     | 13.4% |
| Grand Total                    | \$17,850,851    |       | \$23,568,673    |       | \$24,030,731    |       | \$22,001,898    |       |