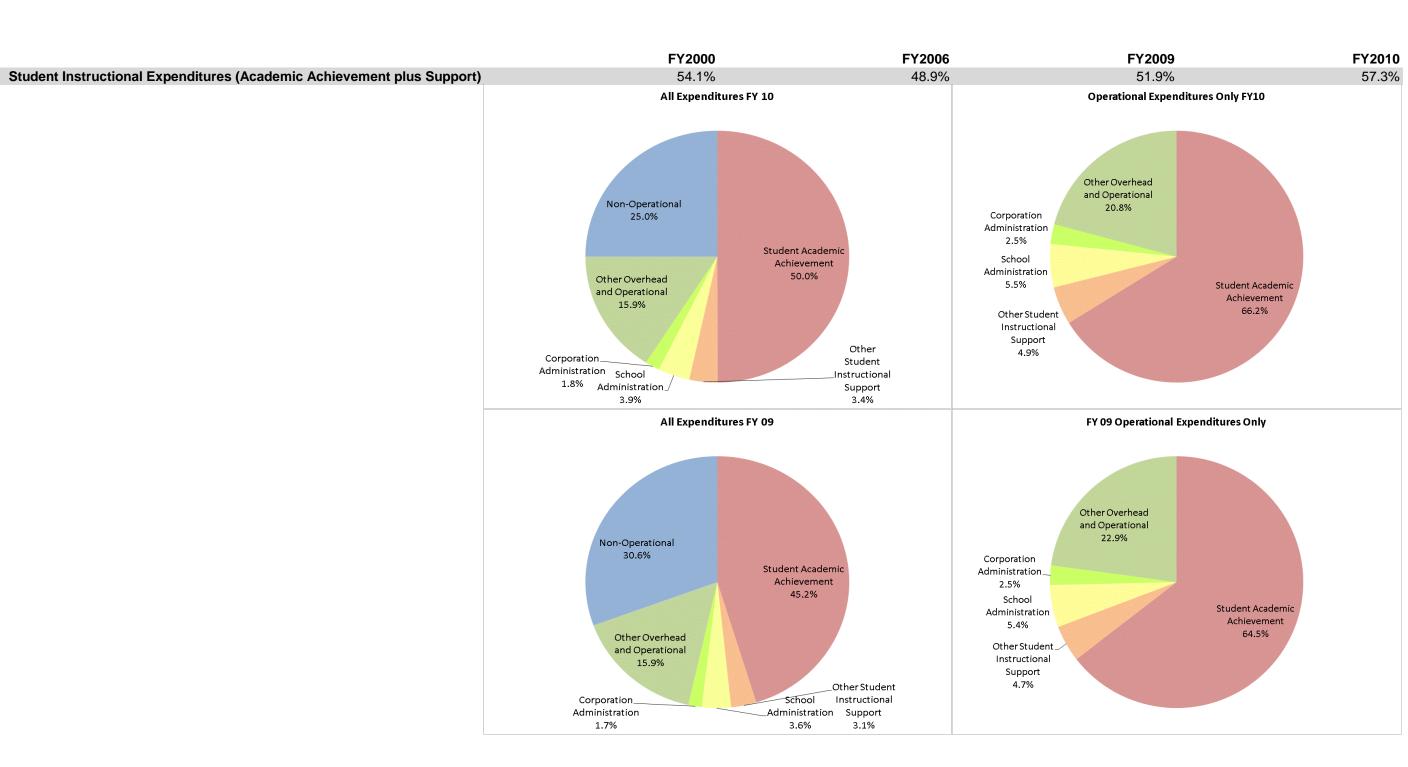

### **Brownsburg Community Sch Corp (3305)**

|                                |              | FY00 % of Total |              | FY06 % of Total |              | FY09 % of Total |              | FY10 % of Total |
|--------------------------------|--------------|-----------------|--------------|-----------------|--------------|-----------------|--------------|-----------------|
| Student Instructional Category | FY 2000      | Ехр             | FY 2006      | Ехр             | FY 2009      | Exp             | FY 2010      | Exp             |
| Student Academic Achievement   | \$18,363,231 | 47.4%           | \$31,208,519 | 43.1%           | \$39,104,166 | 45.2%           | \$39,034,041 | 50.0%           |
| Student Instructional Support  | \$2,592,932  | 6.7%            | \$4,219,717  | 5.8%            | \$5,763,394  | 6.7%            | \$5,738,253  | 7.3%            |
| Overhead and Operational       | \$7,729,142  | 19.9%           | \$13,839,633 | 19.1%           | \$15,159,622 | 17.5%           | \$13,791,821 | 17.7%           |
| Nonoperational                 | \$10,066,643 | 26.0%           | \$23,161,037 | 32.0%           | \$26,441,254 | 30.6%           | \$19,539,535 | 25.0%           |
| Grand Total                    | \$38,751,949 |                 | \$72,428,905 |                 | \$86,468,436 |                 | \$78,103,650 |                 |