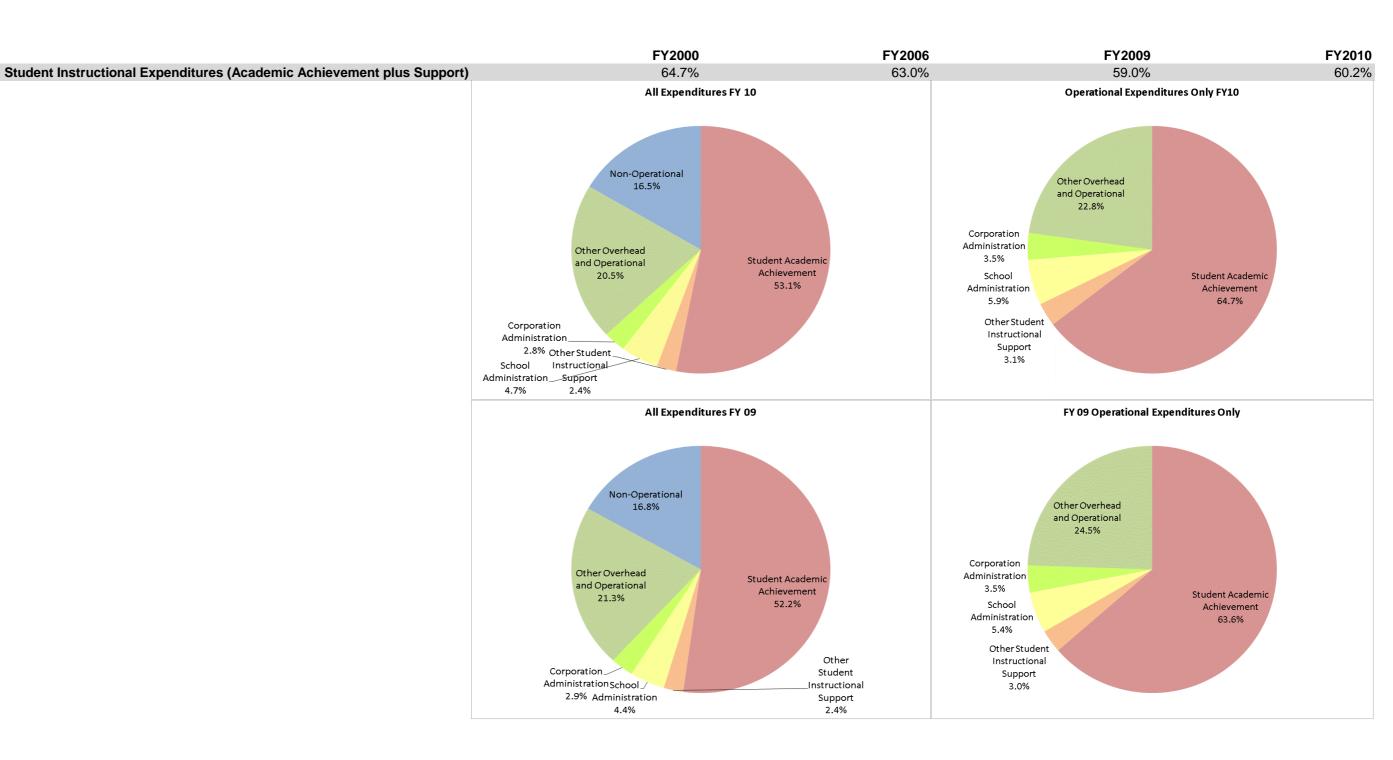

## **Brownstown Cnt Com Sch Corp (3695)**

|                                | FY00 % of Total |       |              | FY06 % of Total |              | FY09 % of Total |              | FY10 % of Total |  |
|--------------------------------|-----------------|-------|--------------|-----------------|--------------|-----------------|--------------|-----------------|--|
| Student Instructional Category | FY 2000         | Exp   | FY 2006      | Exp             | FY 2009      | Exp             | FY 2010      | Exp             |  |
| Student Academic Achievement   | \$7,274,227     | 57.7% | \$8,433,893  | 56.2%           | \$8,092,431  | 52.2%           | \$8,932,736  | 53.1%           |  |
| Student Instructional Support  | \$885,664       | 7.0%  | \$1,030,188  | 6.9%            | \$1,054,468  | 6.8%            | \$1,201,963  | 7.1%            |  |
| Overhead and Operational       | \$2,725,082     | 21.6% | \$3,662,175  | 24.4%           | \$3,748,060  | 24.2%           | \$3,913,142  | 23.3%           |  |
| Nonoperational                 | \$1,725,293     | 13.7% | \$1,890,490  | 12.6%           | \$2,609,534  | 16.8%           | \$2,776,615  | 16.5%           |  |
| Grand Total                    | \$12,610,266    |       | \$15,016,745 |                 | \$15,504,493 |                 | \$16,824,457 |                 |  |