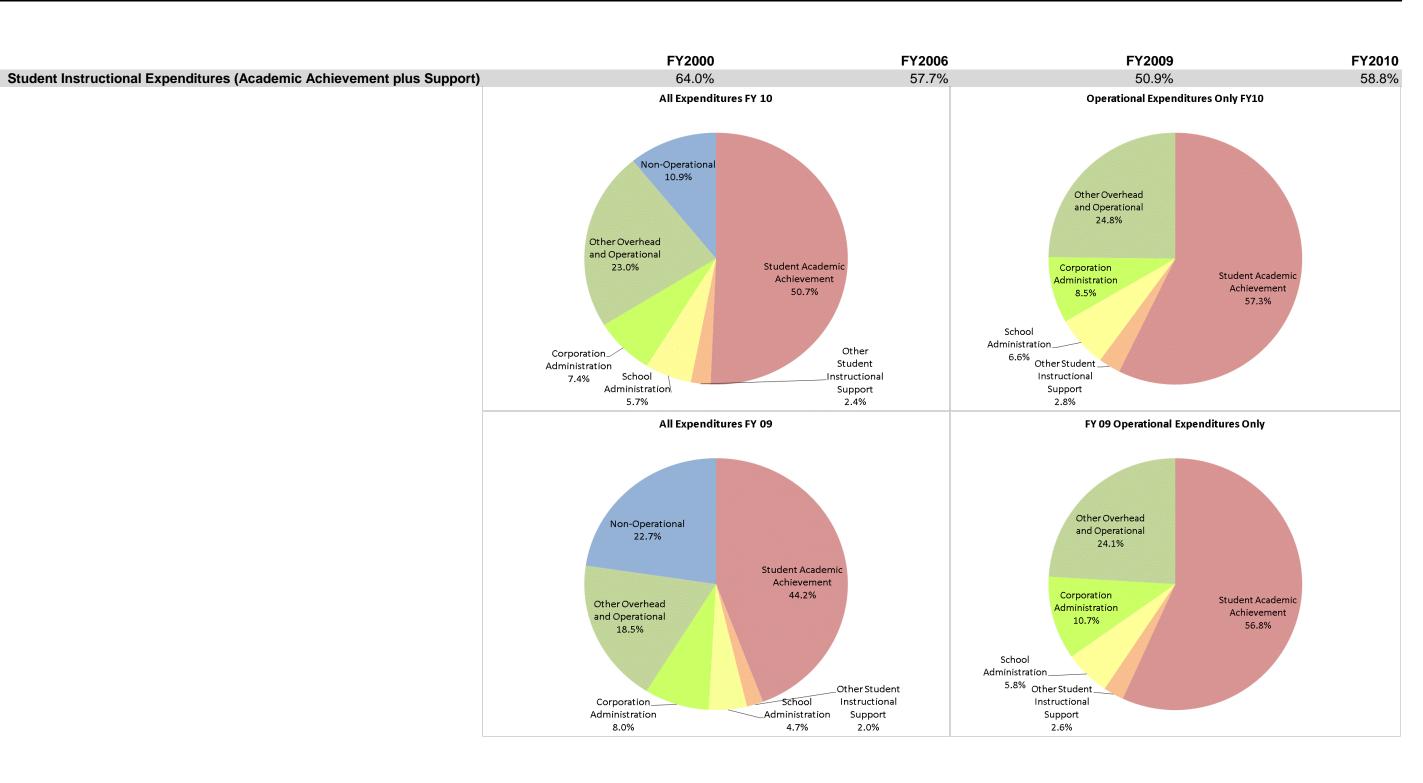

## C A Beard Memorial School Corp (3455)

|                                | FY00 % of Total |       | FY06 % of Total |       | FY09 % of Total |       | FY10 % of Total |       |
|--------------------------------|-----------------|-------|-----------------|-------|-----------------|-------|-----------------|-------|
| Student Instructional Category | FY 2000         | Exp   | FY 2006         | Exp   | FY 2009         | Exp   | FY 2010         | Exp   |
| Student Academic Achievement   | \$5,454,310     | 56.8% | \$6,775,676     | 50.4% | \$6,869,884     | 44.2% | \$6,757,159     | 50.7% |
| Student Instructional Support  | \$695,341       | 7.2%  | \$978,565       | 7.3%  | \$1,041,008     | 6.7%  | \$1,085,518     | 8.1%  |
| Overhead and Operational       | \$2,120,369     | 22.1% | \$3,224,397     | 24.0% | \$4,111,674     | 26.4% | \$4,042,559     | 30.3% |
| Nonoperational                 | \$1,335,316     | 13.9% | \$2,457,606     | 18.3% | \$3,522,594     | 22.7% | \$1,449,732     | 10.9% |
| Grand Total                    | \$9,605,335     |       | \$13,436,244    |       | \$15,545,159    |       | \$13,334,967    |       |