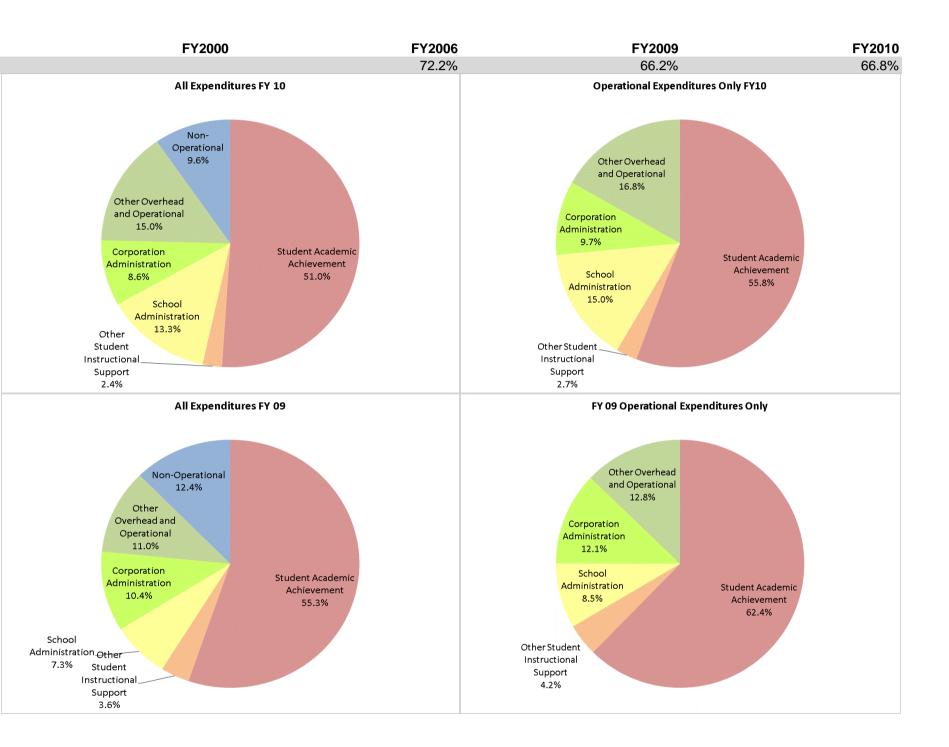

|                                | F       | FY00 % of Total |           | FY06 % of Total |             | 09 % of Total | FY10 % of Total |       |  |
|--------------------------------|---------|-----------------|-----------|-----------------|-------------|---------------|-----------------|-------|--|
| Student Instructional Category | FY 2000 | Ехр             | FY 2006   | Ехр             | FY 2009     | Ехр           | FY 2010         | Exp   |  |
| Student Academic Achievement   | \$0     |                 | \$626,961 | 66.2%           | \$674,437   | 55.3%         | \$801,976       | 51.0% |  |
| Student Instructional Support  | \$0     |                 | \$56,772  | 6.0%            | \$133,084   | 10.9%         | \$247,826       | 15.8% |  |
| Overhead and Operational       | \$0     |                 | \$181,654 | 19.2%           | \$261,441   | 21.4%         | \$369,870       | 23.5% |  |
| Nonoperational                 | \$0     |                 | \$80,990  | 8.6%            | \$151,220   | 12.4%         | \$151,464       | 9.6%  |  |
| Grand Total                    | \$0     |                 | \$946,376 |                 | \$1,220,182 |               | \$1,571,136     |       |  |