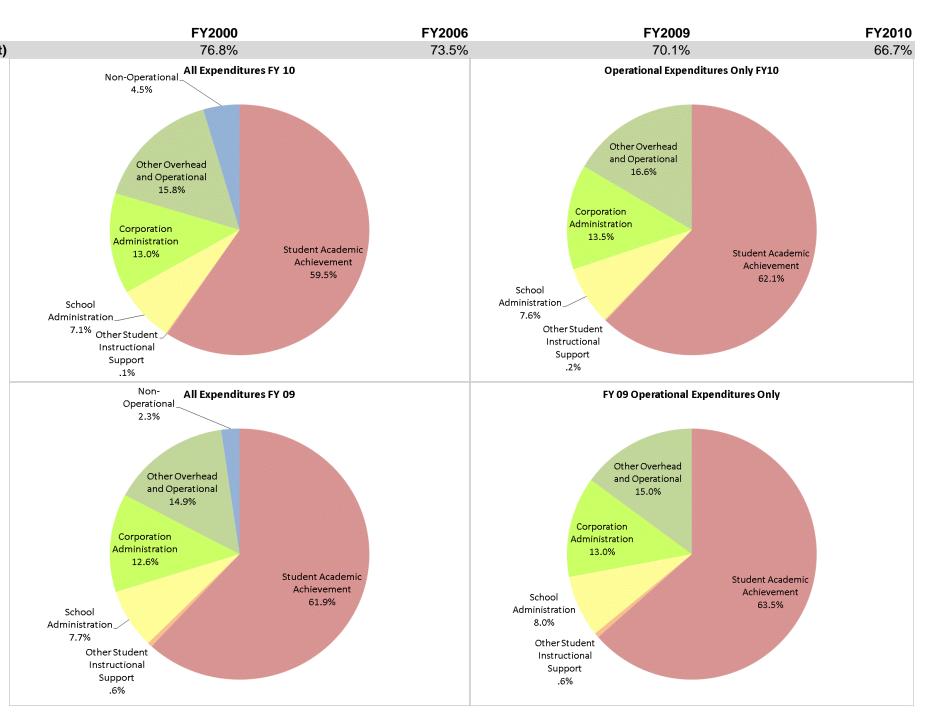

## School Corporation Expenditures by Expenditure Type Biannual Financial Report Data July 2009 - June 2010 Cannelton City Schools (6340)

|                         |                                | F           | Y00 % of Total | F           | Y06 % of Total | F           | Y09 % of Total | FY          | 10 % of Total |
|-------------------------|--------------------------------|-------------|----------------|-------------|----------------|-------------|----------------|-------------|---------------|
| ton City Schools (6340) | Student Instructional Category | FY 2000     | Exp            | FY 2006     | Exp            | FY 2009     | Exp            | FY 2010     | Ехр           |
| ĺ                       | Student Academic Achievement   | \$1,447,079 | 69.0%          | \$2,074,120 | 66.3%          | \$1,532,841 | 61.9%          | \$1,903,189 | 59.5%         |
|                         | Student Instructional Support  | \$163,981   | 7.8%           | \$223,073   | 7.1%           | \$204,652   | 8.3%           | \$233,223   | 7.3%          |
|                         | Overhead and Operational       | \$380,284   | 18.1%          | \$711,559   | 22.8%          | \$683,179   | 27.6%          | \$919,850   | 28.7%         |
|                         | Nonoperational                 | \$106,749   | 5.1%           | \$118,550   | 3.8%           | \$56,509    | 2.3%           | \$144,912   | 4.5%          |
|                         | Grand Total                    | \$2,098,093 |                | \$3,127,302 |                | \$2,477,182 |                | \$3,201,174 |               |