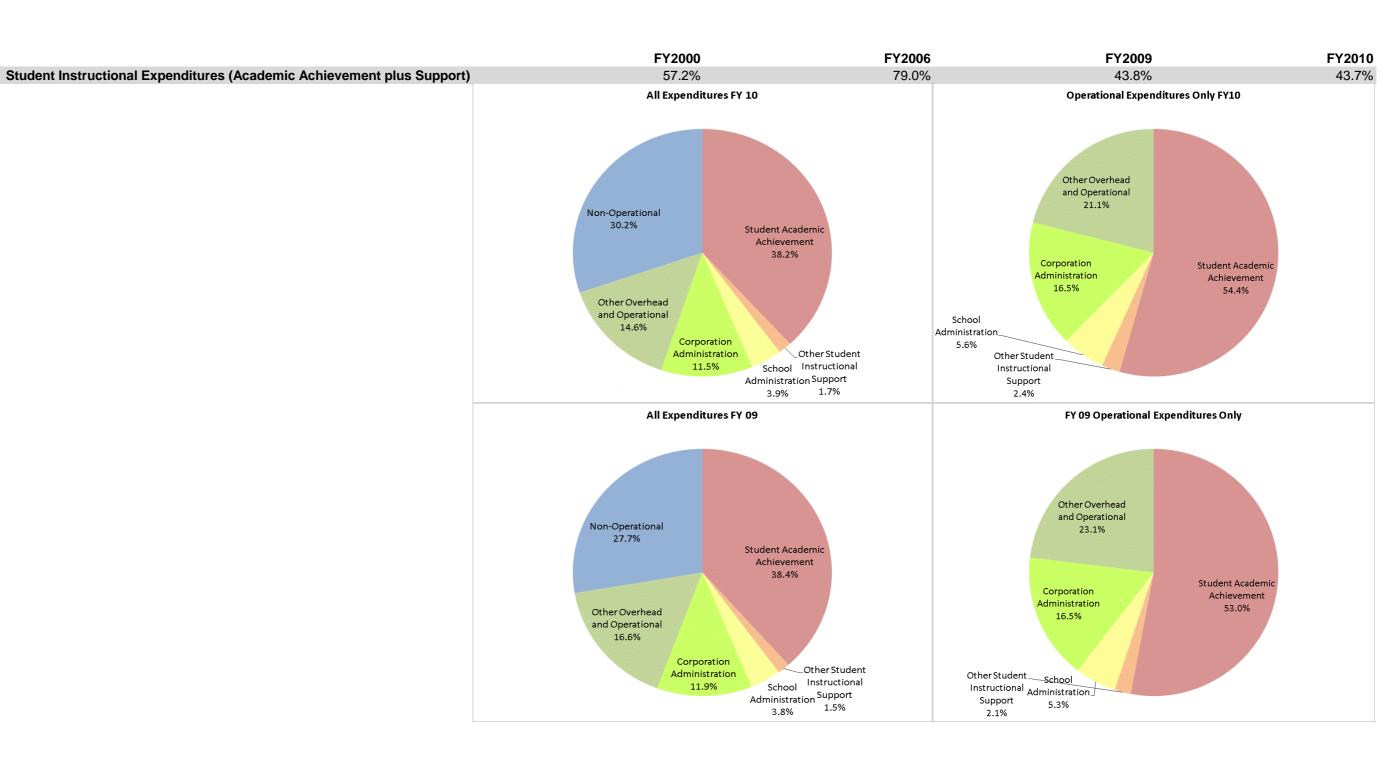

## Carroll Consolidated Sch Corp (750)

|                                | FY00 % of Total |       | FY06 % of Total |       | FY09 % of Total |       | FY10 % of Total |       |
|--------------------------------|-----------------|-------|-----------------|-------|-----------------|-------|-----------------|-------|
| Student Instructional Category | FY 2000         | Exp   | FY 2006         | Exp   | FY 2009         | Exp   | FY 2010         | Ехр   |
| Student Academic Achievement   | \$4,182,765     | 50.3% | \$4,872,294     | 55.5% | \$4,407,650     | 38.4% | \$4,568,647     | 38.2% |
| Student Instructional Support  | \$572,667       | 6.9%  | \$2,062,150     | 23.5% | \$616,786       | 5.4%  | \$664,064       | 5.5%  |
| Overhead and Operational       | \$1,652,822     | 19.9% | \$1,637,239     | 18.7% | \$3,273,371     | 28.5% | \$3,124,924     | 26.1% |
| Nonoperational                 | \$1,904,578     | 22.9% | \$205,946       | 2.3%  | \$3,174,264     | 27.7% | \$3,616,447     | 30.2% |
| Grand Total                    | \$8,312,832     |       | \$8,777,629     |       | \$11,472,071    |       | \$11,974,081    |       |