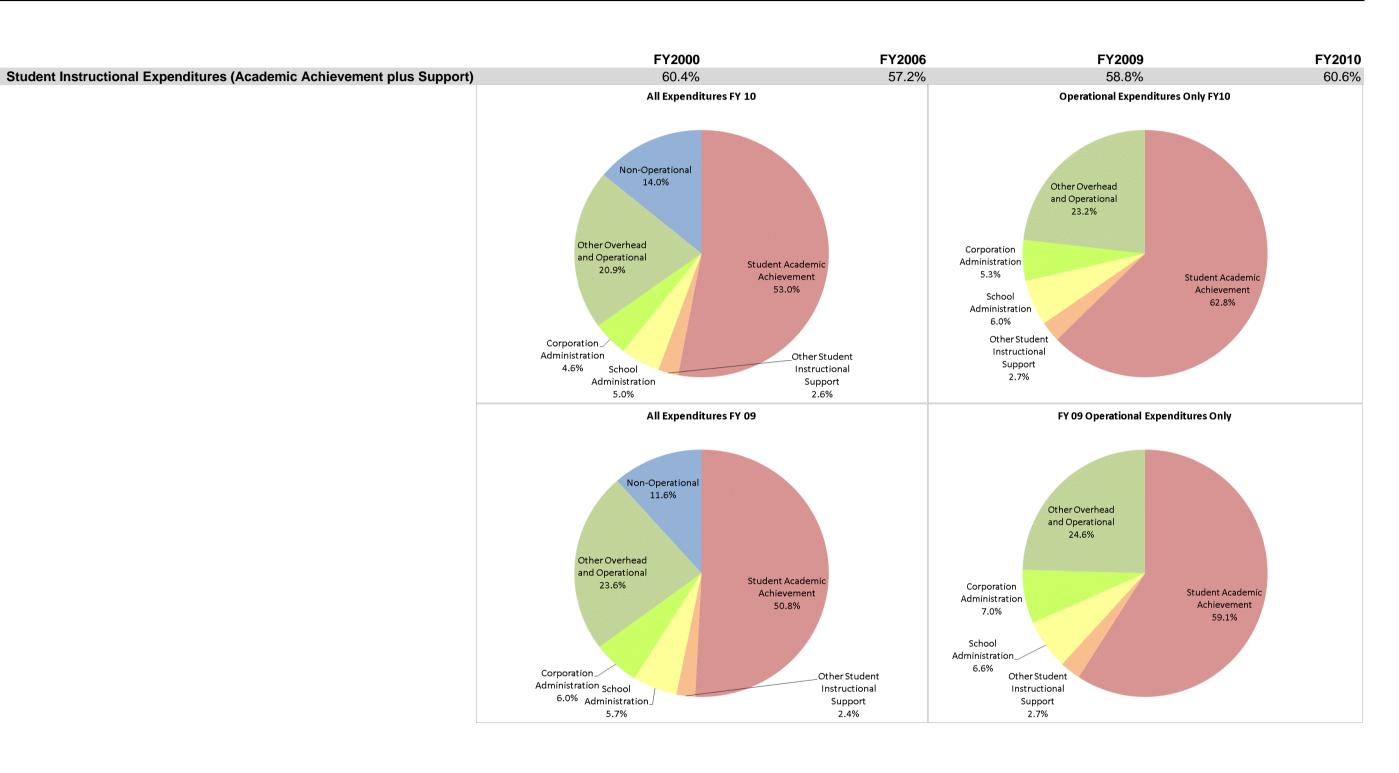

## **Caston School Corporation (2650)**

|                                | FY00 % of Total |       | FY06 % of Total |       | FY09 % of Total |       | FY10 % of Total |       |
|--------------------------------|-----------------|-------|-----------------|-------|-----------------|-------|-----------------|-------|
| Student Instructional Category | FY 2000         | Ехр   | FY 2006         | Exp   | FY 2009         | Ехр   | FY 2010         | Exp   |
| Student Academic Achievement   | \$3,338,433     | 54.6% | \$3,447,101     | 50.5% | \$3,708,688     | 50.8% | \$4,257,911     | 53.0% |
| Student Instructional Support  | \$356,279       | 5.8%  | \$454,312       | 6.7%  | \$587,228       | 8.0%  | \$609,893       | 7.6%  |
| Overhead and Operational       | \$1,420,362     | 23.2% | \$1,770,643     | 25.9% | \$2,160,015     | 29.6% | \$2,044,484     | 25.4% |
| Nonoperational                 | \$1,002,820     | 16.4% | \$1,153,613     | 16.9% | \$843,950       | 11.6% | \$1,126,535     | 14.0% |
| Grand Total                    | \$6,117,893     |       | \$6,825,668     |       | \$7,299,882     |       | \$8,038,823     |       |